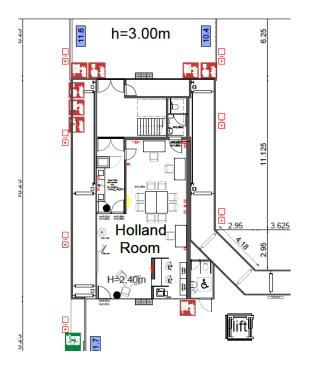

## Entrance C, 2nd floor

|                           | m2           | sq.ft.    | :::::           | ======================================= | ::::::::::::::::::::::::::::::::::::::: | :أ             |            |                | A          | - <del>\</del> \ |
|---------------------------|--------------|-----------|-----------------|-----------------------------------------|-----------------------------------------|----------------|------------|----------------|------------|------------------|
|                           | 643          | 6921      |                 |                                         |                                         |                |            |                |            | -                |
| GENERAL SPECIFICATIONS    |              |           |                 |                                         |                                         |                |            |                |            |                  |
| Level                     | +2           |           |                 |                                         |                                         |                |            |                |            |                  |
| Entrance                  | С            |           |                 |                                         |                                         |                |            |                |            |                  |
| Surface                   | 643 m2       | 6921 sq   | ft              |                                         |                                         |                |            |                |            |                  |
| Length x width x height   |              | 2.50 m h  | nigh            |                                         |                                         |                |            |                |            |                  |
| Furnishing                | +            |           |                 |                                         |                                         |                |            |                |            |                  |
| Door                      | double doors | w 2 x h 2 | 2               |                                         |                                         |                |            |                |            |                  |
| Maximum floor load        | 200 kg/m2    |           |                 |                                         |                                         |                |            |                |            |                  |
| Loading goods             | +            | Via entra | ance C. Lift    | on right ir                             | entrance.                               | Lift 1.5 x 2.6 | 5 x 2.2m   |                |            |                  |
| Elevator                  | +            | 1st floor | : lift right ir | entrance                                | 1.5 x 2.6 x 2                           | .2m. 2nd fl    | oor: passe | enger lift 1.0 | 00X1.49X2. | 30m              |
| (Wheelchair)accessibility | +            | Via eleva | ator entran     | ce C to +1                              | and passen                              | ger lift clos  | e to Holla | and Room to    | 0 +2       |                  |
| Pillars                   | +            | Pillars   |                 |                                         |                                         |                |            |                |            |                  |
| Daylight                  | -            | No direc  | t daylight a    | vailable. Tl                            | he Holland i                            | estaurant l    | has an ov  | erview to h    | all 12     |                  |
| Shading/blackout          | -            |           |                 |                                         |                                         |                |            |                |            |                  |
| Electricity               | +            |           |                 |                                         |                                         |                |            |                |            |                  |
| Lighting                  | +            |           |                 |                                         |                                         |                |            |                |            |                  |
| Climat control            | +            |           |                 |                                         |                                         |                |            |                |            |                  |
| Suspension options        | -            |           |                 |                                         |                                         |                |            |                |            |                  |
|                           |              |           |                 |                                         |                                         |                |            |                |            |                  |