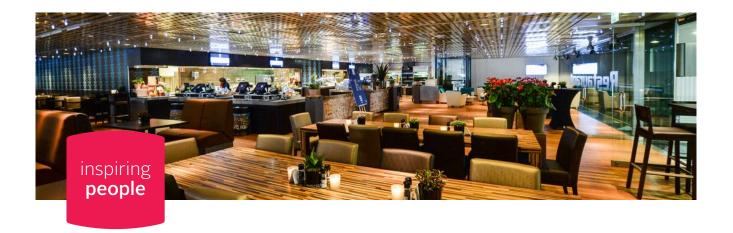

## Holland Restaurant

## Entrance C, 2nd floor

|                           | m2           | sq.ft.    | :::::           | ======================================= | ::::::::::::::::::::::::::::::::::::::: | :أ             |            |                | A          | - <del>\</del> \ |
|---------------------------|--------------|-----------|-----------------|-----------------------------------------|-----------------------------------------|----------------|------------|----------------|------------|------------------|
|                           | 643          | 6921      |                 |                                         |                                         |                |            |                |            | -                |
| GENERAL SPECIFICATIONS    |              |           |                 |                                         |                                         |                |            |                |            |                  |
| Level                     | +2           |           |                 |                                         |                                         |                |            |                |            |                  |
| Entrance                  | С            |           |                 |                                         |                                         |                |            |                |            |                  |
| Surface                   | 643 m2       | 6921 sq   | ft              |                                         |                                         |                |            |                |            |                  |
| Length x width x height   |              | 2.50 m h  | nigh            |                                         |                                         |                |            |                |            |                  |
| Furnishing                | +            |           |                 |                                         |                                         |                |            |                |            |                  |
| Door                      | double doors | w 2 x h 2 | 2               |                                         |                                         |                |            |                |            |                  |
| Maximum floor load        | 200 kg/m2    |           |                 |                                         |                                         |                |            |                |            |                  |
| Loading goods             | +            | Via entra | ance C. Lift    | on right ir                             | entrance.                               | Lift 1.5 x 2.6 | 5 x 2.2m   |                |            |                  |
| Elevator                  | +            | 1st floor | : lift right ir | entrance                                | 1.5 x 2.6 x 2                           | .2m. 2nd fl    | oor: passe | enger lift 1.0 | 00X1.49X2. | 30m              |
| (Wheelchair)accessibility | +            | Via eleva | ator entran     | ce C to +1                              | and passen                              | ger lift clos  | e to Holla | and Room to    | 0 +2       |                  |
| Pillars                   | +            | Pillars   |                 |                                         |                                         |                |            |                |            |                  |
| Daylight                  | -            | No direc  | t daylight a    | vailable. Tl                            | he Holland i                            | estaurant l    | has an ov  | erview to h    | all 12     |                  |
| Shading/blackout          | -            |           |                 |                                         |                                         |                |            |                |            |                  |
| Electricity               | +            |           |                 |                                         |                                         |                |            |                |            |                  |
| Lighting                  | +            |           |                 |                                         |                                         |                |            |                |            |                  |
| Climat control            | +            |           |                 |                                         |                                         |                |            |                |            |                  |
| Suspension options        | -            |           |                 |                                         |                                         |                |            |                |            |                  |
|                           |              |           |                 |                                         |                                         |                |            |                |            |                  |