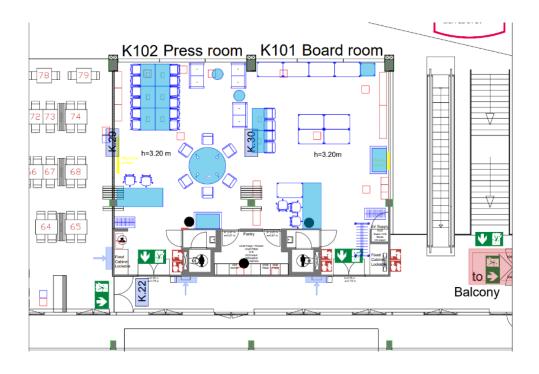

## Room K101/ K102

## Entrance K, First Floor

|                         |         | m2  | sq.ft.                 | *             | <b>.</b>     | :,;::,;:                    | :::          |             |                          | $\mathbb{Z}$ | ->þ́-      |
|-------------------------|---------|-----|------------------------|---------------|--------------|-----------------------------|--------------|-------------|--------------------------|--------------|------------|
|                         |         | 80  | 861                    |               |              |                             |              | 22          |                          |              |            |
| GENERAL SPECIFICATIONS  |         |     |                        |               |              |                             |              |             |                          |              |            |
| Level                   | +1      |     |                        |               |              |                             |              |             |                          |              |            |
| Entrance                | K       |     |                        |               |              |                             |              |             |                          |              |            |
| Surface                 | 80 m2   |     | 861 sq ft              |               |              |                             |              |             |                          |              |            |
| Length x width x height |         |     | 9 x 7.5 x :            | 3.2 m         |              |                             |              |             |                          |              |            |
| Furnishing              | +       |     | Mesh cur               | tains and v   | vooden flo   | or                          |              |             |                          |              |            |
|                         |         |     |                        |               |              | orown chair<br>vhite cloakr |              |             | es, 1 big rou<br>cabinet | ind table, a | 2 white    |
| Door                    |         |     | Double d               | oors (wxh)    | 1720x228     | omm                         |              |             |                          |              |            |
| Maximum floor load      | 400 kg, | /m2 |                        |               |              |                             |              |             |                          |              |            |
| Loading goods           | +       |     | Via entra              | nce K. Elev   | ator on th   | e left hand                 | side. Dime   | nsions (b   | (wxh) 2.2 x              | 1.4 x 2.6 m  | ı          |
| Elevator                | +       |     |                        |               |              |                             |              |             |                          |              |            |
| Disabled access         | +       |     | Via eleva              | tor entrand   | e K or esc   | alator                      |              |             |                          |              |            |
| Pillars                 | -       |     | No pillars             |               |              |                             |              |             |                          |              |            |
| Catering                | +       |     | Via webs               | hop or you    | r account i  | manager. A                  | catering bu  | uffet may   | affect the               | capacity o   | f the roor |
| Daylight                | -       |     | Windows                | overlookir    | ng entranc   | e K. No dire                | ct daylight  | available   |                          |              |            |
| Shading/blackout        | -       |     |                        |               |              |                             |              |             |                          |              |            |
| Electricity             | +       |     | K101: elec             | ctricity com  | nes via out  | lets ( 4) in t              | he floor. To | otal 16 ele | ectricity poi            | nts in roor  | n K101.    |
|                         |         |     | K102: ele              | ctricity con  | nes via out  | lets (4) in t               | he floor. To | otal 16 ele | ectricity poi            | nts in roor  | n K102.    |
| Lighting                | +       |     |                        |               |              |                             |              |             |                          |              |            |
| Climat control          | +       |     |                        |               |              |                             |              |             |                          |              |            |
| Suspension options      |         |     | The walls              | are not su    | itable for l | nanging pos                 | ters and th  | ne like     |                          |              |            |
| Extra                   |         |     | restaurar              | nt First Floo | or.          | ·                           |              |             | r in combina             |              |            |
|                         |         |     | There is a<br>dishwash | . ,           | tween roo    | m K101 and                  | K102 inclu   | ding tridg  | ge, microwa              | ave and      |            |