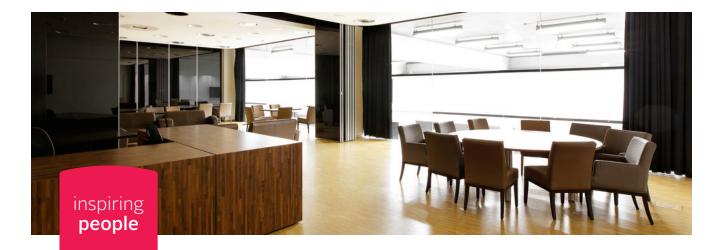

## Room K101/ K102

## Entrance K, First Floor

|                         |         | m2  | sq.ft.                 | *             | <b>.</b>     | :,;::,;:                    | :::          |             |                          | $\mathbb{Z}$ | ->þ́-      |
|-------------------------|---------|-----|------------------------|---------------|--------------|-----------------------------|--------------|-------------|--------------------------|--------------|------------|
|                         |         | 80  | 861                    |               |              |                             |              | 22          |                          |              |            |
| GENERAL SPECIFICATIONS  |         |     |                        |               |              |                             |              |             |                          |              |            |
| Level                   | +1      |     |                        |               |              |                             |              |             |                          |              |            |
| Entrance                | K       |     |                        |               |              |                             |              |             |                          |              |            |
| Surface                 | 80 m2   |     | 861 sq ft              |               |              |                             |              |             |                          |              |            |
| Length x width x height |         |     | 9 x 7.5 x :            | 3.2 m         |              |                             |              |             |                          |              |            |
| Furnishing              | +       |     | Mesh cur               | tains and v   | vooden flo   | or                          |              |             |                          |              |            |
|                         |         |     |                        |               |              | orown chair<br>vhite cloakr |              |             | es, 1 big rou<br>cabinet | ind table, a | 2 white    |
| Door                    |         |     | Double d               | oors (wxh)    | 1720x228     | omm                         |              |             |                          |              |            |
| Maximum floor load      | 400 kg, | /m2 |                        |               |              |                             |              |             |                          |              |            |
| Loading goods           | +       |     | Via entra              | nce K. Elev   | ator on th   | e left hand                 | side. Dime   | nsions (b   | (wxh) 2.2 x              | 1.4 x 2.6 m  | ı          |
| Elevator                | +       |     |                        |               |              |                             |              |             |                          |              |            |
| Disabled access         | +       |     | Via eleva              | tor entrand   | e K or esc   | alator                      |              |             |                          |              |            |
| Pillars                 | -       |     | No pillars             |               |              |                             |              |             |                          |              |            |
| Catering                | +       |     | Via webs               | hop or you    | r account i  | manager. A                  | catering bu  | uffet may   | affect the               | capacity o   | f the roor |
| Daylight                | -       |     | Windows                | overlookir    | ng entranc   | e K. No dire                | ct daylight  | available   |                          |              |            |
| Shading/blackout        | -       |     |                        |               |              |                             |              |             |                          |              |            |
| Electricity             | +       |     | K101: elec             | ctricity com  | nes via out  | lets ( 4) in t              | he floor. To | otal 16 ele | ectricity poi            | nts in roor  | n K101.    |
|                         |         |     | K102: ele              | ctricity con  | nes via out  | lets (4) in t               | he floor. To | otal 16 ele | ectricity poi            | nts in roor  | n K102.    |
| Lighting                | +       |     |                        |               |              |                             |              |             |                          |              |            |
| Climat control          | +       |     |                        |               |              |                             |              |             |                          |              |            |
| Suspension options      |         |     | The walls              | are not su    | itable for l | nanging pos                 | ters and th  | ne like     |                          |              |            |
| Extra                   |         |     | restaurar              | nt First Floo | or.          | ·                           |              |             | r in combina             |              |            |
|                         |         |     | There is a<br>dishwash | . ,           | tween roo    | m K101 and                  | K102 inclu   | ding tridg  | ge, microwa              | ave and      |            |