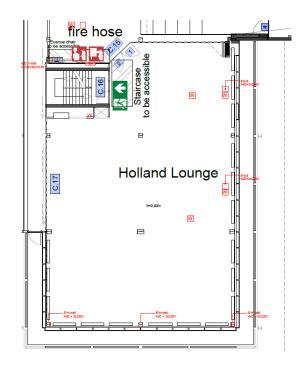

## Entrance C, first floor

|                           |         | m2  | sq.ft.      | ::::::                     | <del>.</del> | ::::::::::::::::::::::::::::::::::::::: | <u>.</u>      |            | ٠             | abla    | - <b>;</b> ¢⊱ |
|---------------------------|---------|-----|-------------|----------------------------|--------------|-----------------------------------------|---------------|------------|---------------|---------|---------------|
|                           |         | 310 | 3,336       |                            |              |                                         |               |            |               |         | +             |
| GENERAL SPECIFICATIONS    |         |     |             |                            |              |                                         |               |            |               |         |               |
| Level                     | +1      |     |             |                            |              |                                         |               |            |               |         |               |
| Entrance                  | С       |     |             |                            |              |                                         |               |            |               |         |               |
| Surface                   | 310 m2  |     | 3,336 sq    | ft                         |              |                                         |               |            |               |         |               |
| Length x width x height   |         |     | 21 X 15 X 2 | 2.40 m                     |              |                                         |               |            |               |         |               |
| Furnishing                | +       |     | Tiles and   | blinds                     |              |                                         |               |            |               |         |               |
| Door                      |         |     | Using the   | glass slidir               | ng wall the  | Holland Lo                              | unge has d    | louble gla | zed doors     |         |               |
| Maximum floor load        | 500 kg/ | m2  |             |                            |              |                                         |               |            |               |         |               |
| Loading goods             | +       |     | Via entra   | nce C. Lift                | on right in  | entrance. L                             | ift 1.5 x 2.6 | x 2.2m     |               |         |               |
| Lift                      | +       |     | Lift on rig | ght in entra               | nce. Lift 1  | 5 x 2.6 x 2.2                           | 2m            |            |               |         |               |
| (Wheelchair)accessibility | +       |     | Via lift en | trance C                   |              |                                         |               |            |               |         |               |
| Pillars                   | +       |     | There are   | e pillars in t             | he Holland   | d Lounge (s                             | ee floorpla   | n)         |               |         |               |
| Catering                  | +       |     | Via webs    | hop or you                 | r account    | manager.                                |               |            |               |         |               |
| Daylight                  | +       |     |             |                            |              |                                         |               |            |               |         |               |
| Shading/blackout          | -       |     |             |                            |              |                                         |               |            |               |         |               |
| Electricity               | +       |     | _           | ity points a<br>y and data | long the v   | /alls (4xD+2                            | 2x23oV) an    | d 2 outle  | ts in the flo | or with |               |
| Lighting                  | +       |     |             |                            |              |                                         |               |            |               |         |               |
| Climat control            | +       |     |             |                            |              |                                         |               |            |               |         |               |
| Suspension options        | -       |     |             |                            |              |                                         |               |            |               |         |               |
| Extra                     | +       |     | 5 outlets   | in the floor               | with wate    | er connection                           | on            |            |               |         |               |