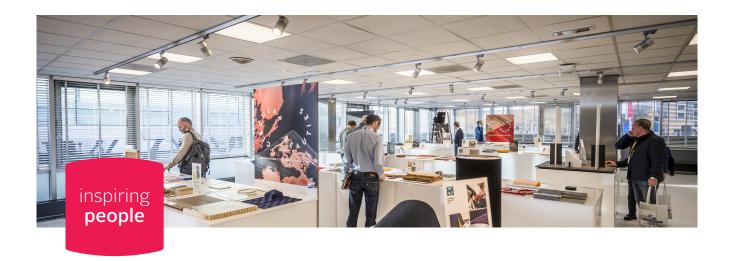

## Holland Lounge

## Entrance C, first floor

|                           |         | m2  | sq.ft.      | ::::::                     | <del>.</del> | ::::::::::::::::::::::::::::::::::::::: | <u>.</u>      |            | ٠             | abla    | - <b>;</b> ¢⊱ |
|---------------------------|---------|-----|-------------|----------------------------|--------------|-----------------------------------------|---------------|------------|---------------|---------|---------------|
|                           |         | 310 | 3,336       |                            |              |                                         |               |            |               |         | +             |
| GENERAL SPECIFICATIONS    |         |     |             |                            |              |                                         |               |            |               |         |               |
| Level                     | +1      |     |             |                            |              |                                         |               |            |               |         |               |
| Entrance                  | С       |     |             |                            |              |                                         |               |            |               |         |               |
| Surface                   | 310 m2  |     | 3,336 sq    | ft                         |              |                                         |               |            |               |         |               |
| Length x width x height   |         |     | 21 X 15 X 2 | 2.40 m                     |              |                                         |               |            |               |         |               |
| Furnishing                | +       |     | Tiles and   | blinds                     |              |                                         |               |            |               |         |               |
| Door                      |         |     | Using the   | glass slidir               | ng wall the  | Holland Lo                              | unge has d    | louble gla | zed doors     |         |               |
| Maximum floor load        | 500 kg/ | m2  |             |                            |              |                                         |               |            |               |         |               |
| Loading goods             | +       |     | Via entra   | nce C. Lift                | on right in  | entrance. L                             | ift 1.5 x 2.6 | x 2.2m     |               |         |               |
| Lift                      | +       |     | Lift on rig | ght in entra               | nce. Lift 1  | 5 x 2.6 x 2.2                           | 2m            |            |               |         |               |
| (Wheelchair)accessibility | +       |     | Via lift en | trance C                   |              |                                         |               |            |               |         |               |
| Pillars                   | +       |     | There are   | e pillars in t             | he Holland   | d Lounge (s                             | ee floorpla   | n)         |               |         |               |
| Catering                  | +       |     | Via webs    | hop or you                 | r account    | manager.                                |               |            |               |         |               |
| Daylight                  | +       |     |             |                            |              |                                         |               |            |               |         |               |
| Shading/blackout          | -       |     |             |                            |              |                                         |               |            |               |         |               |
| Electricity               | +       |     | _           | ity points a<br>y and data | long the v   | /alls (4xD+2                            | 2x23oV) an    | d 2 outle  | ts in the flo | or with |               |
| Lighting                  | +       |     |             |                            |              |                                         |               |            |               |         |               |
| Climat control            | +       |     |             |                            |              |                                         |               |            |               |         |               |
| Suspension options        | -       |     |             |                            |              |                                         |               |            |               |         |               |
| Extra                     | +       |     | 5 outlets   | in the floor               | with wate    | er connection                           | on            |            |               |         |               |