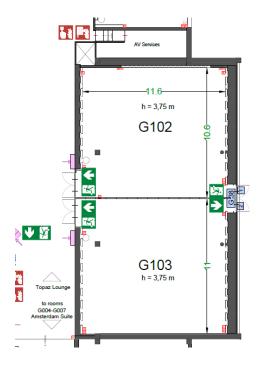

## Room G102

## Auditorium centre first floor

|                         |        | m2      | sq.ft.     | ::::          | ======================================= | ::::::::::::::::::::::::::::::::::::::: | :             |             |             | A           | -×-         |
|-------------------------|--------|---------|------------|---------------|-----------------------------------------|-----------------------------------------|---------------|-------------|-------------|-------------|-------------|
|                         |        | 125     | 1346       | 154           | 57                                      | 90                                      | 26            | 36          | 64          |             |             |
| GENERAL SPECIFICATIONS  |        |         |            |               |                                         |                                         |               |             |             |             |             |
| Level                   | +1     |         |            |               |                                         |                                         |               |             |             |             |             |
| Entrance                | G      |         | Auditori   | um Centre     |                                         |                                         |               |             |             |             |             |
| Surface                 | 125 m  | 2       | 1346 sq    | ft            |                                         |                                         |               |             |             |             |             |
| Length x width x height |        |         | 11 x 11.6x | 3.75 m        |                                         |                                         |               |             |             |             |             |
| Furnishing              | +      |         | carpetin   | g             |                                         |                                         |               |             |             |             |             |
| Door                    | double | e doors |            |               |                                         |                                         |               |             |             |             |             |
| Maximum floor load      | 300 k  | g/m2    |            |               |                                         |                                         |               |             |             |             |             |
| Loading goods           | +      |         | Via entra  | ance G. Elev  | ator on th                              | ne right han                            | d side in Iol | bby entra   | nce G. 1.90 | m x 2.40m   | (elevator n |
| Elevator                | +      |         | Elevator   | on the righ   | t hand sid                              | e in lobby e                            | ntrance G.    | 1.90 m x 2  | 2.40 m (ele | vator no 20 | 6)          |
| Disabled access         | +      |         | Via eleva  | ator near er  | ntrance G                               | or escalator                            |               |             |             |             |             |
| Pillars                 |        |         | Pillars ne | ear entranc   | e on the ri                             | ght side                                |               |             |             |             |             |
| Catering                | +      |         | Via webs   | shop or you   | ır account                              | manager. A                              | catering b    | uffet may   | affect the  | capacity o  | f the room  |
| Daylight                | -      |         |            |               |                                         |                                         |               |             |             |             |             |
| Shading/blackout        | +      |         | Room is    | permanent     | darkened                                |                                         |               |             |             |             |             |
| Electricity             | +      |         | Electricit | ty points ald | ong the wa                              | alls (8 point                           | ts)           |             |             |             |             |
| Lighting                | +      |         | Dimmab     | le lights, op | erated wi                               | th a touch s                            | creen alon    | g the wall  |             |             |             |
| Climat control          | +      |         |            | vent Mana     | 5                                       |                                         |               |             |             |             |             |
| Suspension options      |        |         |            |               |                                         | hanging po                              |               |             |             |             |             |
| Extra                   |        |         |            | 0             |                                         | tibition the<br>ation with ro           |               | be hired in | n combinati | ion with To | pazlounge   |