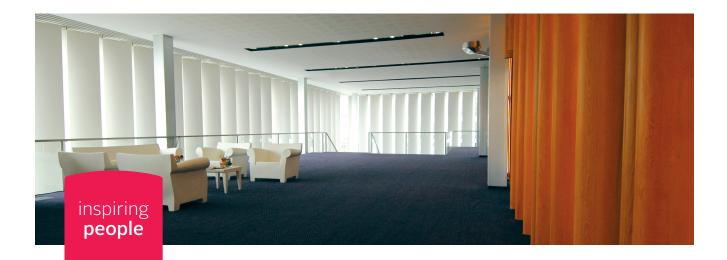

## Emerald Lounge

## Auditorium centre first floor

|                           |        | m2 <sup>1</sup> | sq.ft.                                | *****        | a a          | : <u>.</u> ::.:: | :<br>:      |            |              | $\mathbb{Z}$ | ->¢-     |
|---------------------------|--------|-----------------|---------------------------------------|--------------|--------------|------------------|-------------|------------|--------------|--------------|----------|
|                           |        | 595             | 6,405                                 |              |              |                  |             |            | 248          | 280          | *        |
| GENERAL SPECIFICATIONS    |        |                 |                                       |              |              |                  |             |            |              |              |          |
| Level                     | +1     |                 |                                       |              |              |                  |             |            |              |              |          |
| Entrance                  | G      |                 | Auditoriu                             | um Centre    |              |                  |             |            |              |              |          |
| Surface                   | 595 m  | 2               | 6,405 sq                              | ft           |              |                  |             |            |              |              |          |
| Length x width x height   |        |                 | LxW: 44                               | x22m. Heig   | ght 3.30m    |                  |             |            |              |              |          |
| Furnishing                | +      |                 | Carpetin                              | g            |              |                  |             |            |              |              |          |
| Door                      | double | doors           | WXH: 2.1                              | om x 2.25r   | n            |                  |             |            |              |              |          |
| Maximum floor load        | 400 kg | g/m2            | Please check if there is a point load |              |              |                  |             |            |              |              |          |
| Loading goods             | +      |                 | Via entra                             | ince G. Elev | vator on rig | ght in lobby     | entrance (  | G. 1.90m x | 2.40 m (el   | evator nr 2  | 6)       |
| Elevator                  | +      |                 | Elevator                              | on right in  | lobby entr   | ance G. 1.90     | om x 2.40 i | m (elevato | or number 2  | 26).         |          |
| (Wheelchair)accessibility | +      |                 | Via eleva                             | tor entran   | ce G or eso  | alator           |             |            |              |              |          |
| Pillars                   | +      |                 |                                       |              |              |                  |             |            |              |              |          |
| Catering                  | +      |                 | Via webs                              | hop or you   | ır account   | manager. A       | catering b  | uffet may  | affect the   | capacity of  | the roor |
| Daylight                  | +      |                 |                                       |              |              |                  |             |            |              |              |          |
| Shading/blackout          | +      |                 | Lounge o                              | an only be   | partially d  | arkened by       | slats       |            |              |              |          |
| Elektricity               | +      |                 |                                       |              |              |                  |             |            |              |              |          |
| Lighting                  | +      |                 | Via recep                             | otion entra  | nce G        |                  |             |            |              |              |          |
| Climat control            | +      |                 | Via the E                             | vent Mana    | ger          |                  |             |            |              |              |          |
|                           |        |                 |                                       |              |              |                  |             |            |              |              |          |
| Extra                     |        |                 | The Eme                               | rald Loung   | ge can be s  | eparated fr      | om the Up   | per Loung  | ge using the | sliding wa   | lls      |