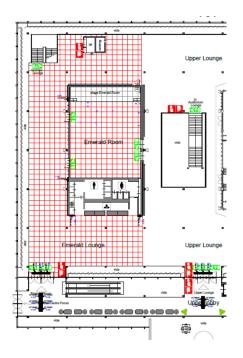

## Emerald Lounge

## Auditorium centre first floor

|                           |        | m2 <sup>1</sup> | sq.ft.                                | *****        | a a          | : <u>.</u> ::.:: | :<br>:      |            |              | $\mathbb{Z}$ | ->¢-     |
|---------------------------|--------|-----------------|---------------------------------------|--------------|--------------|------------------|-------------|------------|--------------|--------------|----------|
|                           |        | 595             | 6,405                                 |              |              |                  |             |            | 248          | 280          | *        |
| GENERAL SPECIFICATIONS    |        |                 |                                       |              |              |                  |             |            |              |              |          |
| Level                     | +1     |                 |                                       |              |              |                  |             |            |              |              |          |
| Entrance                  | G      |                 | Auditoriu                             | um Centre    |              |                  |             |            |              |              |          |
| Surface                   | 595 m  | 2               | 6,405 sq                              | ft           |              |                  |             |            |              |              |          |
| Length x width x height   |        |                 | LxW: 44                               | x22m. Heig   | ght 3.30m    |                  |             |            |              |              |          |
| Furnishing                | +      |                 | Carpetin                              | g            |              |                  |             |            |              |              |          |
| Door                      | double | doors           | WXH: 2.1                              | om x 2.25r   | n            |                  |             |            |              |              |          |
| Maximum floor load        | 400 kg | g/m2            | Please check if there is a point load |              |              |                  |             |            |              |              |          |
| Loading goods             | +      |                 | Via entra                             | ince G. Elev | vator on rig | ght in lobby     | entrance (  | G. 1.90m x | 2.40 m (el   | evator nr 2  | 6)       |
| Elevator                  | +      |                 | Elevator                              | on right in  | lobby entr   | ance G. 1.90     | om x 2.40 i | m (elevato | or number 2  | 26).         |          |
| (Wheelchair)accessibility | +      |                 | Via eleva                             | tor entran   | ce G or eso  | alator           |             |            |              |              |          |
| Pillars                   | +      |                 |                                       |              |              |                  |             |            |              |              |          |
| Catering                  | +      |                 | Via webs                              | hop or you   | ır account   | manager. A       | catering b  | uffet may  | affect the   | capacity of  | the roor |
| Daylight                  | +      |                 |                                       |              |              |                  |             |            |              |              |          |
| Shading/blackout          | +      |                 | Lounge o                              | an only be   | partially d  | arkened by       | slats       |            |              |              |          |
| Elektricity               | +      |                 |                                       |              |              |                  |             |            |              |              |          |
| Lighting                  | +      |                 | Via recep                             | otion entra  | nce G        |                  |             |            |              |              |          |
| Climat control            | +      |                 | Via the E                             | vent Mana    | ger          |                  |             |            |              |              |          |
|                           |        |                 |                                       |              |              |                  |             |            |              |              |          |
| Extra                     |        |                 | The Eme                               | rald Loung   | ge can be s  | eparated fr      | om the Up   | per Loung  | ge using the | sliding wa   | lls      |