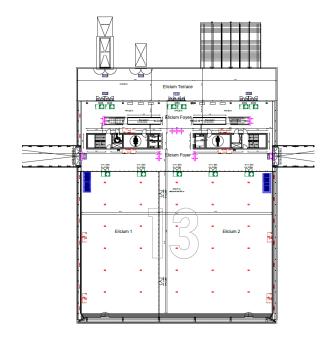

## Elicium, first floor

|                         |        | m2   | sq.ft.     | :::::                                         | <b>=</b> = = | ::::::::::::::::::::::::::::::::::::::: | ÷           |            |               | abla         | - <b>\</b>   |
|-------------------------|--------|------|------------|-----------------------------------------------|--------------|-----------------------------------------|-------------|------------|---------------|--------------|--------------|
|                         |        | 1985 | 21366      | 2000                                          | 776          | 1128                                    | 130         |            | 1070          |              | *            |
| GENERAL SPECIFICATIONS  | 5      |      |            |                                               |              |                                         |             |            |               |              |              |
| Level                   | +1     |      |            |                                               |              |                                         |             |            |               |              |              |
| Entrance                | D      |      |            |                                               |              |                                         |             |            |               |              |              |
| Surface                 | 1985 r | n2   | 21366 sq   | ı ft                                          |              |                                         |             |            |               |              |              |
| Length x width x height |        |      | 37 x 50 x  | 6.8/8.7 m                                     |              |                                         |             |            |               |              |              |
| Furnishing              | +      |      | Carpetin   | g                                             |              |                                         |             |            |               |              |              |
| Door                    | -      |      |            | when used<br>e entrance d                     |              |                                         |             | o entranco | e doors 1.4   | o x 2.20 m   | ı (wxh). Eli |
| Maximum floor load      | 500 kg | g/m2 |            |                                               |              |                                         |             |            |               |              |              |
| Loading goods           | +      |      | 2.10X2.00  | nce D. Goo<br>0x2.30 (wx                      | dxh)         |                                         |             |            |               | lax 2500 k   | g.           |
| Elevator                | +      |      | There is   | ors max 13 p<br>a platform li<br>d without ce | ift outside  | in the back                             | of the cor  | nplex. Ma  |               | 3x8m (wx     | d)           |
| Disabled access         | +      |      | Via eleva  | tor near ent                                  | trance D     |                                         |             |            |               |              |              |
| Pillars                 | -      |      | No pillars | 5                                             |              |                                         |             |            |               |              |              |
| Catering                | +      |      | Via webs   | shop or your                                  | r account    | manager                                 |             |            |               |              |              |
| Daylight                | +      |      | There is   | direct daylig                                 | ght indoor   | S                                       |             |            |               |              |              |
| Shading/blackout        | +      |      | Blackout   | curtains                                      |              |                                         |             |            |               |              |              |
| Electricity             | +      |      |            | y comes via<br>an indicating                  | -            | -                                       |             | _          | ectricity co  | nnections    | we need      |
| Compressed air / drains | +      |      | Ten pits,  | five on eacl                                  | h window     | side. Distan                            | ice 7 m     |            |               |              |              |
| Lighting                | +      |      |            | ecesses in th                                 |              |                                         |             |            |               |              |              |
| Climate control         | +      |      | Climate    | control via t                                 | he event i   | manager                                 |             |            |               |              |              |
| Suspension options      | _      |      | The walls  | s are not sui                                 | itable for   | hanging pos                             | sters and t | ne like    |               |              |              |
| Extra                   | +      |      |            | um Ballroon<br>nto two mee                    |              |                                         |             |            | ıg walls. Thi | is allows it | to be        |
| CAPACITY                |        |      |            |                                               |              |                                         |             |            |               |              |              |
| Theatre setup           | 2000   |      |            |                                               |              |                                         |             |            |               |              |              |
| Training setup          | 776    |      |            |                                               |              |                                         |             |            |               |              |              |
| Cabaret setup           | 1128   |      |            |                                               |              |                                         |             |            |               |              |              |
| U-shaped setup          | 130    |      |            |                                               |              |                                         |             |            |               |              |              |
| Boardroom setup         |        |      |            |                                               |              |                                         |             |            |               |              |              |
| Dinner setup            | 1070   |      |            |                                               |              |                                         |             |            |               |              |              |
| Reception               |        |      |            |                                               |              |                                         |             |            |               |              |              |
|                         |        |      |            |                                               |              |                                         |             |            |               |              |              |