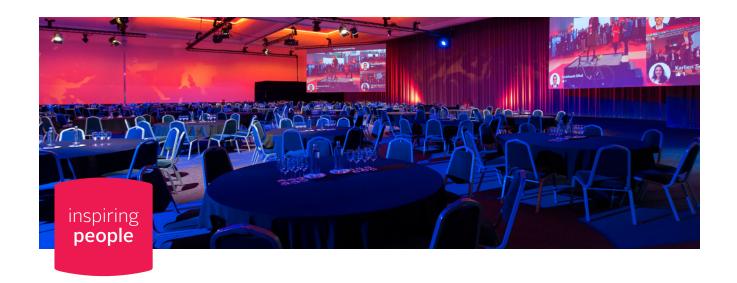

## Elicium Ballroom

## Elicium, first floor

|                         |        | m2   | sq.ft.     | :::::                                         | <b>=</b> = = | ::::::::::::::::::::::::::::::::::::::: | ÷           |            |               | abla         | - <b>\</b>   |
|-------------------------|--------|------|------------|-----------------------------------------------|--------------|-----------------------------------------|-------------|------------|---------------|--------------|--------------|
|                         |        | 1985 | 21366      | 2000                                          | 776          | 1128                                    | 130         |            | 1070          |              | *            |
| GENERAL SPECIFICATIONS  | 5      |      |            |                                               |              |                                         |             |            |               |              |              |
| Level                   | +1     |      |            |                                               |              |                                         |             |            |               |              |              |
| Entrance                | D      |      |            |                                               |              |                                         |             |            |               |              |              |
| Surface                 | 1985 r | n2   | 21366 sq   | ı ft                                          |              |                                         |             |            |               |              |              |
| Length x width x height |        |      | 37 x 50 x  | 6.8/8.7 m                                     |              |                                         |             |            |               |              |              |
| Furnishing              | +      |      | Carpetin   | g                                             |              |                                         |             |            |               |              |              |
| Door                    | -      |      |            | when used<br>e entrance d                     |              |                                         |             | o entranco | e doors 1.4   | o x 2.20 m   | ı (wxh). Eli |
| Maximum floor load      | 500 kg | g/m2 |            |                                               |              |                                         |             |            |               |              |              |
| Loading goods           | +      |      | 2.10X2.00  | nce D. Goo<br>0x2.30 (wx                      | dxh)         |                                         |             |            |               | lax 2500 k   | g.           |
| Elevator                | +      |      | There is   | ors max 13 p<br>a platform li<br>d without ce | ift outside  | in the back                             | of the cor  | nplex. Ma  |               | 3x8m (wx     | d)           |
| Disabled access         | +      |      | Via eleva  | tor near ent                                  | trance D     |                                         |             |            |               |              |              |
| Pillars                 | -      |      | No pillars | 5                                             |              |                                         |             |            |               |              |              |
| Catering                | +      |      | Via webs   | shop or your                                  | r account    | manager                                 |             |            |               |              |              |
| Daylight                | +      |      | There is   | direct daylig                                 | ght indoor   | S                                       |             |            |               |              |              |
| Shading/blackout        | +      |      | Blackout   | curtains                                      |              |                                         |             |            |               |              |              |
| Electricity             | +      |      |            | y comes via<br>an indicating                  | -            | -                                       |             | _          | ectricity co  | nnections    | we need      |
| Compressed air / drains | +      |      | Ten pits,  | five on eacl                                  | h window     | side. Distan                            | ice 7 m     |            |               |              |              |
| Lighting                | +      |      |            | ecesses in th                                 |              |                                         |             |            |               |              |              |
| Climate control         | +      |      | Climate    | control via t                                 | he event i   | manager                                 |             |            |               |              |              |
| Suspension options      | _      |      | The walls  | s are not sui                                 | itable for   | hanging pos                             | sters and t | ne like    |               |              |              |
| Extra                   | +      |      |            | um Ballroon<br>nto two mee                    |              |                                         |             |            | ıg walls. Thi | is allows it | to be        |
| CAPACITY                |        |      |            |                                               |              |                                         |             |            |               |              |              |
| Theatre setup           | 2000   |      |            |                                               |              |                                         |             |            |               |              |              |
| Training setup          | 776    |      |            |                                               |              |                                         |             |            |               |              |              |
| Cabaret setup           | 1128   |      |            |                                               |              |                                         |             |            |               |              |              |
| U-shaped setup          | 130    |      |            |                                               |              |                                         |             |            |               |              |              |
| Boardroom setup         |        |      |            |                                               |              |                                         |             |            |               |              |              |
| Dinner setup            | 1070   |      |            |                                               |              |                                         |             |            |               |              |              |
| Reception               |        |      |            |                                               |              |                                         |             |            |               |              |              |
|                         |        |      |            |                                               |              |                                         |             |            |               |              |              |