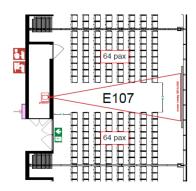

| CAPACITY         |     |
|------------------|-----|
| Theatre set up   | 128 |
| School set up    | 48  |
| Cabaret set up   | 72  |
| U-shape          | 29  |
| Boardroom set up | 38  |
| Diner set up     | 70  |
| Reception        |     |
| Extra            |     |