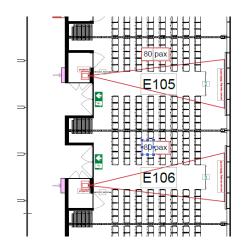

## Room E106

## Forum Centre First floor

|                            | [m          | 2 sq.ft.         | ****        | <b>:</b>    | ::::::::::::::::::::::::::::::::::::::: | ÷           |          |            | abla      | - <b>;</b> ¢- |
|----------------------------|-------------|------------------|-------------|-------------|-----------------------------------------|-------------|----------|------------|-----------|---------------|
|                            | 8           | 0 861            | 80          | 32          | 48                                      | 22          | 28       | 50         |           |               |
| GENERAL INFORMATION        |             |                  |             |             |                                         |             |          |            |           |               |
| Level                      | 1           |                  |             |             |                                         |             |          |            |           |               |
| Entrance                   | E           |                  |             |             |                                         |             |          |            |           |               |
| Surface                    | 80 m²       | 861 sq.ft.       |             |             |                                         |             |          |            |           |               |
| Length x width x height    |             | 10.7 x 7.5 x 5.5 | ; m         |             |                                         |             |          |            |           |               |
| Furnishing                 | Yes         | Carpet           |             |             |                                         |             |          |            |           |               |
| Door                       | Double door |                  |             |             |                                         |             |          |            |           |               |
| Maximum floor load         | 2000 kg/m²  |                  |             |             |                                         |             |          |            |           |               |
| Loading goods              | Yes         | Accessible via   | the elevat  | or or via h | all 10                                  |             |          |            |           |               |
| (Wheelchair) accessibility | Yes         | Accessible via   | the elevat  | or near ro  | om E102. M                              | easures 3.0 | 7m x 2.3 | 8m x 2.24m | ı (LxWxH) |               |
| Columns                    | No          | No, columns p    | resent      |             |                                         |             |          |            |           |               |
| Catering                   | Yes         | Via webshop o    | or your acc | ountmana    | ger                                     |             |          |            |           |               |
| Daylight                   | Yes         |                  |             |             |                                         |             |          |            |           |               |
| Darkening                  | Yes         | Two blinds. Or   | ne for dark | ening and   | one sun filt                            | ering       |          |            |           |               |
| Electricity                | Yes         |                  |             |             |                                         |             |          |            |           |               |
| Lighting                   | Yes         | 21 spots. 700    | lux. Dimma  | ble with re | emote                                   |             |          |            |           |               |
| Climate controll           | Yes         | Present          |             |             |                                         |             |          |            |           |               |
| Hanging options            | Yes         |                  |             |             |                                         |             |          |            |           |               |

| CAPACITY         |    |
|------------------|----|
| Theatre set up   | 80 |
| School set up    | 32 |
| Cabaret set up   | 48 |
| U-shape          | 22 |
| Boardroom set up | 28 |
| Diner set up     | 50 |
| Reception        |    |
| Extra            |    |