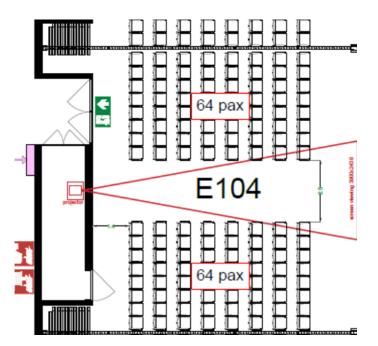

## Room E104

| CAPACITY         |     |
|------------------|-----|
| Theatre set up   | 128 |
| School set up    | 48  |
| Cabaret set up   | 72  |
| U-shape          | 29  |
| Boardroom set up | 38  |
| Diner set up     | 80  |
| Reception        |     |
| Extra            |     |