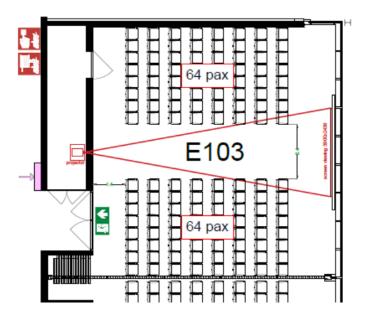

## Room E103

## Forum Centre First floor

|                            | II.        | m2  | sq.ft.        | ****          | ======================================= | :0:::0:      | : <u>.</u> : |            |             | Ā           | - <b>;</b> ¢- |
|----------------------------|------------|-----|---------------|---------------|-----------------------------------------|--------------|--------------|------------|-------------|-------------|---------------|
|                            |            | 120 | 1292          | 128           | 48                                      | 72           | 29           | 38         | 80          |             |               |
| GENERAL INFORMATION        |            |     |               |               |                                         |              |              |            |             |             |               |
| Level                      | 1          |     |               |               |                                         |              |              |            |             |             |               |
| Entrance                   | Е          |     |               |               |                                         |              |              |            |             |             |               |
| Surface                    | 120 m²     | 1,2 | 292sq.ft.     |               |                                         |              |              |            |             |             |               |
| Length x width x height    |            | 11. | 2 X 10.7 X 5. | 5 m           |                                         |              |              |            |             |             |               |
| Furnishing                 | Yes        | Ca  | arpet         |               |                                         |              |              |            |             |             |               |
| Door                       | Double doo | r   |               |               |                                         |              |              |            |             |             |               |
| Maximum floor load         | 200 kg/m²  |     |               |               |                                         |              |              |            |             |             |               |
| Loading goods              | Yes        | Ad  | ccessible via | the elevato   | or or via h                             | all 10       |              |            |             |             |               |
| (Wheelchair) accessibility | Yes        | Ac  | cessible wit  | th the stairs | from the                                | Forum Lou    | inge (entra  | nce E). Th | ne elevator | is near roc | m E102        |
| Columns                    | No         | No  | o, columns p  | resent        |                                         |              |              |            |             |             |               |
| Catering                   | Yes        | Vi  | a webshop o   | or your acco  | ountmana                                | ger          |              |            |             |             |               |
| Daylight                   | Yes        |     |               |               |                                         |              |              |            |             |             |               |
| Darkening                  | Yes        | Tv  | vo blinds. Oi | ne for darke  | ening and                               | one sun filt | ering        |            |             |             |               |
| Electricity                | Yes        |     |               |               |                                         |              |              |            |             |             |               |
| Lighting                   | Yes        | 32  | spots. 700    | lux. Dimma    | ble with r                              | emote        |              |            |             |             |               |
| Climate controll           | Yes        | Pr  | esent         |               |                                         |              |              |            |             |             |               |
| Hanging options            | Yes        |     |               |               |                                         |              |              |            |             |             |               |

| CAPACITY         |     |
|------------------|-----|
| heatre set up    | 128 |
| School set up    | 48  |
| Cabaret set up   | 72  |
| U-shape          | 29  |
| Boardroom set up | 38  |
| Diner set up     | 80  |
| Reception        |     |
| Extra            |     |