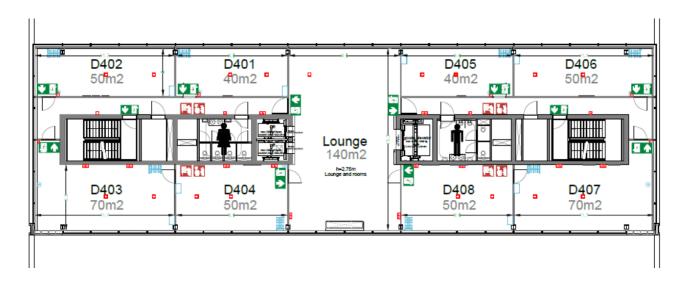

## Room D404/D408

## Elicium, fourth floor

|                           |          | m2  | sq.ft.     | :::::         | ======================================= | ::::::::::::::::::::::::::::::::::::::: | ::            |            |              | abla       | - <del>)</del> ¢- |
|---------------------------|----------|-----|------------|---------------|-----------------------------------------|-----------------------------------------|---------------|------------|--------------|------------|-------------------|
|                           |          | 50  | 538        | 35            | 18                                      | 30                                      | 16            | 22         |              |            | +                 |
| GENERAL SPECIFICATIONS    |          |     |            |               |                                         |                                         |               |            |              |            |                   |
| Level                     | +4       |     |            |               |                                         |                                         |               |            |              |            |                   |
| Entrance                  | D        |     |            |               |                                         |                                         |               |            |              |            |                   |
| Surface                   | 50 m2    |     | 538 sq ft  |               |                                         |                                         |               |            |              |            |                   |
| Length x width x height   |          |     | 9.4 × 5.5  | x 2.75        |                                         |                                         |               |            |              |            |                   |
| Furnishing                | +        |     | Curtains   | and carpet    | ing.                                    |                                         |               |            |              |            |                   |
| Door                      | single d | oor | Via entra  | nce D.        |                                         |                                         |               |            |              |            |                   |
| Maximum floor load        | 500 kg/  | m2  |            |               |                                         |                                         |               |            |              |            |                   |
| Loading goods             | +        |     | Via eleva  | tor entran    | ce D. Good                              | ls elevator r                           | nax 2500k     | g. Meisur  | es 2.10x2x2  | .30 (wxlxh | )                 |
| Elevator                  | +        |     | 2 elevato  | rs max 13     | persons or                              | 1000kg. M                               | easures 1.0   | 0X2.10X2   | .25          |            |                   |
| (Wheelchair)accessibility | +        |     | Via eleva  | tor entran    | ce D                                    |                                         |               |            |              |            |                   |
| Pillars                   | -        |     | No pillars | 5             |                                         |                                         |               |            |              |            |                   |
| Catering                  | +        |     | Via your   | Account M     | anager or                               | meetingroo                              | m websho      | p.         |              |            |                   |
| Daylight                  | +        |     |            |               |                                         |                                         |               |            |              |            |                   |
| Shading/blackout          | +        |     | Sunscree   | en            |                                         |                                         |               |            |              |            |                   |
| Elektricity               | +        |     | 1 power    | point on th   | e left near                             | the entran                              | ce. 2 utility | pits with  | 4 power po   | oints      |                   |
| Lighting                  | +        |     | Dimmabl    | e lights, op  | erated wit                              | h a touch s                             | creen along   | g the wall |              |            |                   |
| Climat control            | +        |     | Climate    | control pan   | nel near en                             | trance door                             | (left side)   | . Climate  | variable +/- | 3 degrees  |                   |
| Suspension options        | +        |     | One wall   | is suitable   | for hangir                              | ıg posters a                            | nd the like   |            |              |            |                   |
| Meetingkit                | +        |     | Meeting    | kit available | 5                                       |                                         |               |            |              |            |                   |

| FACILITIES NEAR THE ROOM |   |                                                    |
|--------------------------|---|----------------------------------------------------|
| Lounges, meeting rooms   | + | Elicium Ballroom, D401 t/m D408                    |
| in vicinity              |   |                                                    |
| Cloackroom               | + | Mobile cloackroom available                        |
| Toilets                  | + | Toilets available opposite room D402 and D405      |
| First Aid station        | + | First Aid station on level -1 near business centre |
| Parking                  | + | P2                                                 |