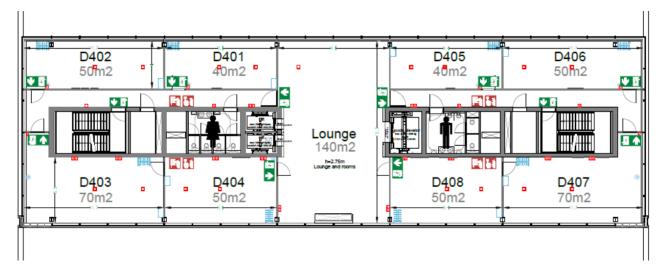

## Room D403/D407

## Elicium, fourth floor

|                           |          | m2  | sq.ft.       | .±<br>•••••  | :<br>:::::::::::::::::::::::::::::::::::: | ::::::::::::::::::::::::::::::::::::::: | :::::        |            |              | $\nabla$    | - <b>\</b> |
|---------------------------|----------|-----|--------------|--------------|-------------------------------------------|-----------------------------------------|--------------|------------|--------------|-------------|------------|
|                           |          | 70  | 753          | 48           | 22                                        | 39                                      | 20           | 28         |              |             | +          |
| GENERAL SPECIFICATIONS    |          |     |              |              |                                           |                                         |              |            |              |             |            |
| Level                     | +4       |     |              |              |                                           |                                         |              |            |              |             |            |
| Entrance                  | D        |     |              |              |                                           |                                         |              |            |              |             |            |
| Surface                   | 70 m2    |     | 753 sq ft    |              |                                           |                                         |              |            |              |             |            |
| Length x width x height   |          |     | 11.7 X 5.5 > | ( 2.75       |                                           |                                         |              |            |              |             |            |
| Furnishing                | +        |     | Carpeting    | į.           |                                           |                                         |              |            |              |             |            |
| Door                      | single d | oor | Via entrar   | nce D.       |                                           |                                         |              |            |              |             |            |
| Maximum floor load        | 500 kg,  | /m2 | Entrance     | D            |                                           |                                         |              |            |              |             |            |
| Loading goods             | +        |     | Via elevat   | or entrance  | D. Good                                   | s elevator m                            | ax 2500kg    | g. Meisur  | es 2.10x2x2  | .30 (wxlxh) | )          |
| Elevator                  | +        |     | 2 elevator   | rs max 13 p  | ersons or                                 | 1000kg. Me                              | asures 1.00  | 0X2.10X2   | .25          |             |            |
| (Wheelchair)accessibility | +        |     | Via elevat   | or entrance  | e D                                       |                                         |              |            |              |             |            |
| Pillars                   | -        |     | No pillars   |              |                                           |                                         |              |            |              |             |            |
| Catering                  | +        |     | Via your A   | Account Ma   | nager or t                                | he meeting                              | room webs    | shop.      |              |             |            |
| Daylight                  | +        |     | Daylight a   | vailable     |                                           |                                         |              |            |              |             |            |
| Shading/blackout          | +        |     | Blackout     | screen and   | curtains                                  |                                         |              |            |              |             |            |
| Electricity               | +        |     | 1 electricit | ty point on  | the left n                                | ear the entr                            | ance. 4 ele  | ctricity p | oints on wa  | ıll         |            |
| Lighting                  | +        |     | Dimmable     | lights, ope  | rated wit                                 | h a touch sc                            | reen along   | the wall   |              |             |            |
| Climat control            | +        |     | Climate co   | ontrol pane  | l near ent                                | rance door                              | (left side). | Climate    | variable +/- | 3 degrees   |            |
| Suspension options        | +        |     | One wall i   | s suitable f | or hangin                                 | g posters ar                            | d the like   |            |              |             |            |
| Meetingkit                | +        |     | Meetingki    | t available  |                                           |                                         |              |            |              |             |            |
| Extra                     | +        |     | Whiteboa     | rd with ma   | rkers and                                 | flipover                                |              |            |              |             |            |

| TECHNICAL FACILITIES     |   | SPECIFICATIONS                                                                                                                                                                                                                                                                                                                                                                                                                                                                                                                           |
|--------------------------|---|------------------------------------------------------------------------------------------------------------------------------------------------------------------------------------------------------------------------------------------------------------------------------------------------------------------------------------------------------------------------------------------------------------------------------------------------------------------------------------------------------------------------------------------|
| Beamer                   | - |                                                                                                                                                                                                                                                                                                                                                                                                                                                                                                                                          |
| Projection screen        | - |                                                                                                                                                                                                                                                                                                                                                                                                                                                                                                                                          |
| Flatscreen               | + | ProLite TE8668MIS-B1AG IIYama 86" touchscreen with electric lift system placing the                                                                                                                                                                                                                                                                                                                                                                                                                                                      |
|                          |   | screen high or low. Connection: Barco Clickshare or HDMI<br>Resolution: 3840 * 2160 pixels. Dimensions: 85.6". W x H x D 1988.3 x 1160.8 x 100.6 mm<br>Aspect ratio 16 : 9 Panel IPS Direct LED, AG                                                                                                                                                                                                                                                                                                                                      |
| Network                  | + | RAI wifi is the public wifi in the Congress Centre and organisers offices. It is suitable for                                                                                                                                                                                                                                                                                                                                                                                                                                            |
|                          |   | meetings and conventions hosting up to 1,500 visitors per day. RAI wifi supports basic intern usage, such as e-mailing, browsing and social media (max 2 Mbps per device) - and is not suited for the use of event apps, heavy downloading or for use during interactive sessions, workshops, voting or comparable functions. Visitors can connect to the network by switching on wifi on their device and selecting the 'RAI wifi' network. Automatically a page will be displayed where the user has to accept our Terms & Conditions. |
| Sound system             | + | Bose speakers. Sound control panel near projection screen                                                                                                                                                                                                                                                                                                                                                                                                                                                                                |
| Technical area           | - |                                                                                                                                                                                                                                                                                                                                                                                                                                                                                                                                          |
| Translation cabins       | - |                                                                                                                                                                                                                                                                                                                                                                                                                                                                                                                                          |
| Stage                    | - | Can be placed upon request for additional fee                                                                                                                                                                                                                                                                                                                                                                                                                                                                                            |
| Stage lighting           | - |                                                                                                                                                                                                                                                                                                                                                                                                                                                                                                                                          |
| Lighting truss           | - |                                                                                                                                                                                                                                                                                                                                                                                                                                                                                                                                          |
| FACILITIES NEAR THE ROOM | 1 |                                                                                                                                                                                                                                                                                                                                                                                                                                                                                                                                          |
| Lounges, meeting rooms   | + | Flicium Ballroom, D401- D408, D501, D502, D504.                                                                                                                                                                                                                                                                                                                                                                                                                                                                                          |

| FACILITIES NEAR THE ROC | PΜ |                                                    |
|-------------------------|----|----------------------------------------------------|
| Lounges, meeting rooms  | +  | Elicium Ballroom, D401- D408, D501, D502, D504,    |
| in vicinity             |    | D505, D506                                         |
| Cloackroom              | +  | Can be placed upon request                         |
| Toilets                 | +  | Toilets available opposite room D402 and D405      |
| First Aid station       | +  | First Aid station on level -1 near business centre |
| Parking                 | +  | P <sub>2</sub>                                     |
|                         |    |                                                    |
|                         |    |                                                    |