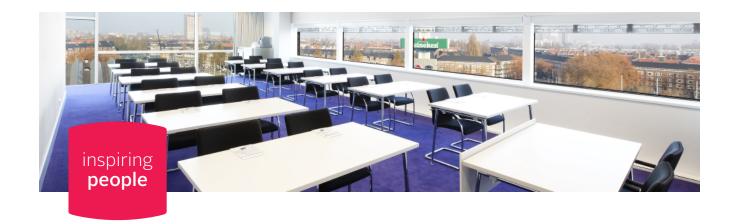

## Room D403/D407

## Elicium, fourth floor

|                           |          | m2  | sq.ft.       | .±<br>•••••  | :<br>:::::::::::::::::::::::::::::::::::: | ::::::::::::::::::::::::::::::::::::::: | :::::        |            |              | $\nabla$    | - <b>\</b> |
|---------------------------|----------|-----|--------------|--------------|-------------------------------------------|-----------------------------------------|--------------|------------|--------------|-------------|------------|
|                           |          | 70  | 753          | 48           | 22                                        | 39                                      | 20           | 28         |              |             | +          |
| GENERAL SPECIFICATIONS    |          |     |              |              |                                           |                                         |              |            |              |             |            |
| Level                     | +4       |     |              |              |                                           |                                         |              |            |              |             |            |
| Entrance                  | D        |     |              |              |                                           |                                         |              |            |              |             |            |
| Surface                   | 70 m2    |     | 753 sq ft    |              |                                           |                                         |              |            |              |             |            |
| Length x width x height   |          |     | 11.7 X 5.5 > | ( 2.75       |                                           |                                         |              |            |              |             |            |
| Furnishing                | +        |     | Carpeting    | į.           |                                           |                                         |              |            |              |             |            |
| Door                      | single d | oor | Via entrar   | nce D.       |                                           |                                         |              |            |              |             |            |
| Maximum floor load        | 500 kg,  | /m2 | Entrance     | D            |                                           |                                         |              |            |              |             |            |
| Loading goods             | +        |     | Via elevat   | or entrance  | D. Good                                   | s elevator m                            | ax 2500kg    | g. Meisur  | es 2.10x2x2  | .30 (wxlxh) | )          |
| Elevator                  | +        |     | 2 elevator   | rs max 13 p  | ersons or                                 | 1000kg. Me                              | asures 1.00  | 0X2.10X2   | .25          |             |            |
| (Wheelchair)accessibility | +        |     | Via elevat   | or entrance  | e D                                       |                                         |              |            |              |             |            |
| Pillars                   | -        |     | No pillars   |              |                                           |                                         |              |            |              |             |            |
| Catering                  | +        |     | Via your A   | Account Ma   | nager or t                                | he meeting                              | room webs    | shop.      |              |             |            |
| Daylight                  | +        |     | Daylight a   | vailable     |                                           |                                         |              |            |              |             |            |
| Shading/blackout          | +        |     | Blackout     | screen and   | curtains                                  |                                         |              |            |              |             |            |
| Electricity               | +        |     | 1 electricit | ty point on  | the left n                                | ear the entr                            | ance. 4 ele  | ctricity p | oints on wa  | ıll         |            |
| Lighting                  | +        |     | Dimmable     | lights, ope  | rated wit                                 | h a touch sc                            | reen along   | the wall   |              |             |            |
| Climat control            | +        |     | Climate co   | ontrol pane  | l near ent                                | rance door                              | (left side). | Climate    | variable +/- | 3 degrees   |            |
| Suspension options        | +        |     | One wall i   | s suitable f | or hangin                                 | g posters ar                            | d the like   |            |              |             |            |
| Meetingkit                | +        |     | Meetingki    | t available  |                                           |                                         |              |            |              |             |            |
| Extra                     | +        |     | Whiteboa     | rd with ma   | rkers and                                 | flipover                                |              |            |              |             |            |