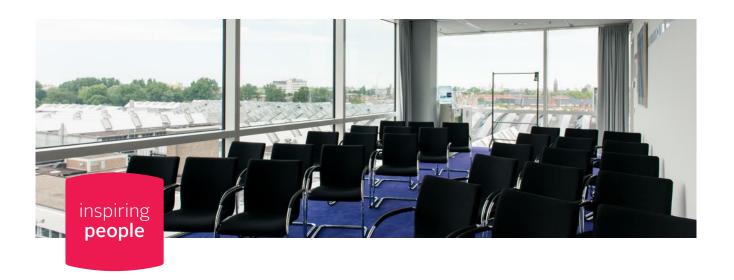

## Room D402/D406

## Elicium, 4th floor

|                           |          | m2  | sq.ft.     | ::::::        | = <u></u> =  | ::::::::::::::::::::::::::::::::::::::: | <u>:</u>     |             |              | A          | -×-     |
|---------------------------|----------|-----|------------|---------------|--------------|-----------------------------------------|--------------|-------------|--------------|------------|---------|
|                           |          | 50  | 538        | 28            | 14           | 24                                      | 18           | 26          |              |            | +       |
| GENERAL SPECIFICATIONS    |          |     |            |               |              |                                         |              |             |              |            |         |
| Level                     | +4       |     |            |               |              |                                         |              |             |              |            |         |
| Entrance                  | D        |     |            |               |              |                                         |              |             |              |            |         |
| Surface                   | 50 m2    |     | 538 sq ft  | t             |              |                                         |              |             |              |            |         |
| Length x width x height   |          |     | 11.7 X 5.5 | x 2.75m       |              |                                         |              |             |              |            |         |
| Furnishing                | +        |     | Curtains   | and carpet    | ing.         |                                         |              |             |              |            |         |
| Door                      | single d | oor | Via entra  | nce D.        |              |                                         |              |             |              |            |         |
| Maximum floor load        | 500 kg/  | ′m2 | Entrance   | D D           |              |                                         |              |             |              |            |         |
| Loading goods             | +        |     | Via good   | s elevator    | entrance D   | . Goods ele                             | vator max    | 2500kg.     | Meisures 2.  | 10x2x2.30  | (wxlxh) |
| Elevator                  | +        |     | 2 elevato  | ors max 13 p  | persons or   | 1000kg. M                               | easures 1.0  | 0X2.10X2    | 25           |            |         |
| (Wheelchair)accessibility | +        |     | Via eleva  | itor entrand  | ce D         |                                         |              |             |              |            |         |
| Pillars                   | -        |     | No pillars | S             |              |                                         |              |             |              |            |         |
| Catering                  | +        |     | Via your   | Account M     | anager or    | the meeting                             | groom web    | shop.       |              |            |         |
| Daylight                  | +        |     | Daylight   | available     |              |                                         |              |             |              |            |         |
| Shading/blackout          | +        |     | Blackout   | screen        |              |                                         |              |             |              |            |         |
| Electricity               | +        |     | 1 electric | ity point or  | n the left n | ear the ent                             | rance. 2 uti | lity pits w | ith 4 electr | city point | S       |
| Lighting                  | +        |     | Dimmabl    | le lights, op | erated wit   | h a touch s                             | creen along  | g the wall  |              |            |         |
| Climat control            | +        |     | Climate    | control pan   | el near en   | trance door                             | (left side). | Climate     | variable +/- | 3 degrees  | 5       |
| Suspension options        | +        |     | One wall   | is suitable   | for hangin   | g posters a                             | nd the like  |             |              |            |         |
| Meetingkit                | +        |     | Meeting    | kit available | <u>)</u>     |                                         |              |             |              |            |         |
| Extra                     | +        |     | Whitebo    | ard with m    | arkers and   | flipover                                |              |             |              |            |         |

| CAPACITY        |    |
|-----------------|----|
| Theatre setup   | 28 |
| Training setup  | 14 |
| Cabaret setup   | 24 |
| U-shaped setup  | 18 |
| Boardroom setup | 26 |
| Dinner setup    |    |
| Reception       |    |