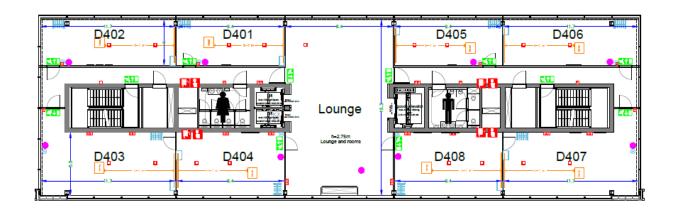

## Room D402/D406

## Elicium, 4th floor

|                           |          | m2  | sq.ft.     | ::::::        | = <u></u> =  | ::::::::::::::::::::::::::::::::::::::: | <u>:</u>     |             |              | A          | -×-     |
|---------------------------|----------|-----|------------|---------------|--------------|-----------------------------------------|--------------|-------------|--------------|------------|---------|
|                           |          | 50  | 538        | 28            | 14           | 24                                      | 18           | 26          |              |            | +       |
| GENERAL SPECIFICATIONS    |          |     |            |               |              |                                         |              |             |              |            |         |
| Level                     | +4       |     |            |               |              |                                         |              |             |              |            |         |
| Entrance                  | D        |     |            |               |              |                                         |              |             |              |            |         |
| Surface                   | 50 m2    |     | 538 sq ft  | t             |              |                                         |              |             |              |            |         |
| Length x width x height   |          |     | 11.7 X 5.5 | x 2.75m       |              |                                         |              |             |              |            |         |
| Furnishing                | +        |     | Curtains   | and carpet    | ing.         |                                         |              |             |              |            |         |
| Door                      | single d | oor | Via entra  | nce D.        |              |                                         |              |             |              |            |         |
| Maximum floor load        | 500 kg/  | ′m2 | Entrance   | D D           |              |                                         |              |             |              |            |         |
| Loading goods             | +        |     | Via good   | s elevator    | entrance D   | . Goods ele                             | vator max    | 2500kg.     | Meisures 2.  | 10x2x2.30  | (wxlxh) |
| Elevator                  | +        |     | 2 elevato  | ors max 13 p  | persons or   | 1000kg. M                               | easures 1.0  | 0X2.10X2    | 25           |            |         |
| (Wheelchair)accessibility | +        |     | Via eleva  | itor entrand  | ce D         |                                         |              |             |              |            |         |
| Pillars                   | -        |     | No pillars | S             |              |                                         |              |             |              |            |         |
| Catering                  | +        |     | Via your   | Account M     | anager or    | the meeting                             | groom web    | shop.       |              |            |         |
| Daylight                  | +        |     | Daylight   | available     |              |                                         |              |             |              |            |         |
| Shading/blackout          | +        |     | Blackout   | screen        |              |                                         |              |             |              |            |         |
| Electricity               | +        |     | 1 electric | ity point or  | n the left n | ear the ent                             | rance. 2 uti | lity pits w | ith 4 electr | city point | S       |
| Lighting                  | +        |     | Dimmabl    | le lights, op | erated wit   | h a touch s                             | creen along  | g the wall  |              |            |         |
| Climat control            | +        |     | Climate    | control pan   | el near en   | trance door                             | (left side). | Climate     | variable +/- | 3 degrees  | 5       |
| Suspension options        | +        |     | One wall   | is suitable   | for hangin   | g posters a                             | nd the like  |             |              |            |         |
| Meetingkit                | +        |     | Meeting    | kit available | <u>)</u>     |                                         |              |             |              |            |         |
| Extra                     | +        |     | Whitebo    | ard with m    | arkers and   | flipover                                |              |             |              |            |         |