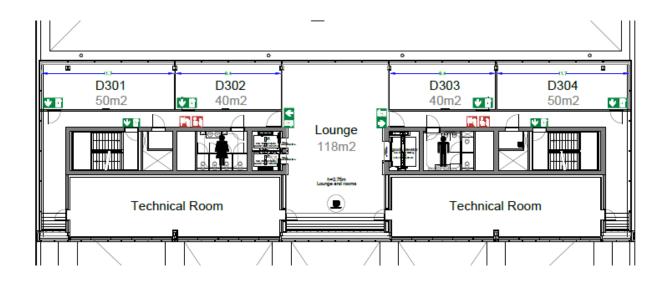

## Room D301 / D304

## Elicium, 3nd floor

|                           |          | m2  | sq.ft.       | ±            | a.<br>a     | : <u>.</u> ::.:: | :            |            |              | $\mathbb{Z}$ | -òć-    |
|---------------------------|----------|-----|--------------|--------------|-------------|------------------|--------------|------------|--------------|--------------|---------|
|                           |          | 50  | 538          | 28           | 14          | 24               | 18           | 26         |              |              | *       |
| GENERAL SPECIFICATIONS    |          |     |              |              |             |                  |              |            |              |              |         |
| Level                     | +3       |     |              |              |             |                  |              |            |              |              |         |
| Entrance                  | D        |     |              |              |             |                  |              |            |              |              |         |
| Surface                   | 50 m2    |     | 538 sq ft    |              |             |                  |              |            |              |              |         |
| Length x width x height   |          |     | 11.7 x 4.2 x | 2.75 m       |             |                  |              |            |              |              |         |
| Furnishing                | +        |     | Blackout (   | Curtains ar  | nd carpetii | ng.              |              |            |              |              |         |
| Door                      | Single d | oor |              |              |             |                  |              |            |              |              |         |
| Maximum floor load        | 500 kg/  | m2  |              |              |             |                  |              |            |              |              |         |
| Loading goods             | +        |     | Via entran   | ce D. Goo    | ds elevato  | r on right in    | entrance.    | Max 250    | o kg. 2.10x2 | .00x2.30 (   | (wxdxh) |
| Elevator                  | +        |     | 2 elevator   | s max 13 p   | ersons or   | 1000kg. M        | easures 1.0  | 0X2.10X2   | 2.25         |              |         |
| (Wheelchair)accessibility | +        |     | Via elevato  | or entranc   | e D         |                  |              |            |              |              |         |
| Pillars                   | -        |     | No pillars   |              |             |                  |              |            |              |              |         |
| Catering                  | +        |     | Via meetir   | ngroom we    | ebshop or   | your accoui      | nt manage    | r.         |              |              |         |
| Daylight                  | +        |     | Daylight av  | vailable     |             |                  |              |            |              |              |         |
| Shading/blackout          | +        |     | Blackout o   | urtains an   | d screens   | via control      | panel. Con   | trol pane  | l opposite t | he entrand   | ce      |
| Electricity               | +        |     | Electricity  | point nea    | r door      |                  |              |            |              |              |         |
| Lighting                  | +        |     | Lights are   | dimmable     | via contro  | ol panel         |              |            |              |              |         |
| Climat control            | +        |     | Climate co   | ontrol pane  | el near ent | rance doors      | s (left side | ). Climate | variable +/  | - 3 degree   | S       |
| Suspension options        | -        |     | One wall is  | s suitable f | or hangin   | g posters ar     | nd the like  |            |              |              |         |
| Extra                     | +        |     | Whiteboar    | rd, marker   | s and flipo | over availabl    | е            |            |              |              |         |