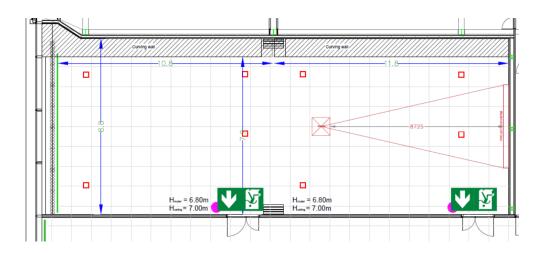

## Entrance D, 2nd floor

|                           |         | m2  | sq.ft.      | *             | <b>.</b>    | ::::::::::::::::::::::::::::::::::::::: | *<br>:::     |            |              | $\mathbb{Z}$ | ->-/-   |
|---------------------------|---------|-----|-------------|---------------|-------------|-----------------------------------------|--------------|------------|--------------|--------------|---------|
|                           |         | 210 | 2260        | 198           | 72          | 126                                     | 54           | 60         | 104          |              | *       |
| GENERAL SPECIFICATIONS    |         |     |             |               |             |                                         |              |            |              |              |         |
| Level                     | +2      |     |             |               |             |                                         |              |            |              |              |         |
| Entrance                  | D       |     |             |               |             |                                         |              |            |              |              |         |
| Surface                   | 210 m2  |     | 2260 sq f   | ť             |             |                                         |              |            |              |              |         |
| Length x width x height   |         |     | 8.8 x 22.6  | 5 x 7 m       |             |                                         |              |            |              |              |         |
| Furnishing                | +       |     | Curtains a  | and carpet    | ing.        |                                         |              |            |              |              |         |
| Door                      |         |     | 2 double    | doors, 2.20   | 0x1.70m     |                                         |              |            |              |              |         |
| Maximum floor load        | 500 kg, | /m2 |             |               |             |                                         |              |            |              |              |         |
| Loading goods             | +       |     | Via entra   | nce D. Goo    | ds elevato  | or on right ir                          | entrance     | Max 250    | 0 kg. 2.10x2 | 2.00X2.30    | (wxdxh) |
| Elevator                  | +       |     | 2 elevato   | rs max 13 p   | persons or  | 1000kg. M                               | easures 1.0  | DOX2.10X2  | 2.25         |              |         |
| (Wheelchair)accessibility | +       |     | Via elevat  | tor entranc   | e D         |                                         |              |            |              |              |         |
| Pillars                   | -       |     | No pillars  |               |             |                                         |              |            |              |              |         |
| Catering                  | +       |     | Via the m   | eetingweb     | shop or y   | our account                             | manager      |            |              |              |         |
| Daylight                  | +       |     | Daylight a  | available     |             |                                         |              |            |              |              |         |
| Shading/blackout          | +       |     | Blackout    | curtains ar   | nd screens  | via control                             | panel. Cor   | ntrol pane | l opposite t | he entranc   | ce      |
| Elektricity               | +       |     | Electricity | / via utility | pit (4 pits | ) in floor                              |              |            |              |              |         |
| Lighting                  | +       |     | Lights are  | e dimmable    | e via contr | ol panel                                |              |            |              |              |         |
| Climat control            | +       |     | Climate c   | ontrol pan    | el near en  | trance door                             | s (left side | ). Climate | variable +/  | /- 3 degree  | S       |
| Suspension options        | -       |     | The walls   | are not su    | itable for  | hanging pos                             | ters and t   | he like    |              |              |         |
| Extra                     | +       |     | Room D2     | 01 and roo    | m D202 c    | an be hired                             | separate     |            |              |              |         |

| CAPACITY        |     |
|-----------------|-----|
| Theatre setup   | 198 |
| Training setup  | 72  |
| Cabaret setup   | 126 |
| U-shaped setup  | 54  |
| Boardroom setup | 60  |
| Dinner setup    | 104 |
| Reception       |     |

| TECHNICAL FACILITIES |   | SPECIFICATIONS                                                                                                                                                                                                                                                                                                                                                                                                                                                                                                                                                                                                                                           |
|----------------------|---|----------------------------------------------------------------------------------------------------------------------------------------------------------------------------------------------------------------------------------------------------------------------------------------------------------------------------------------------------------------------------------------------------------------------------------------------------------------------------------------------------------------------------------------------------------------------------------------------------------------------------------------------------------|
| Beamer               | + | Type: Panasonic PT-FRZ60B 6000 Ansilumen HDMI                                                                                                                                                                                                                                                                                                                                                                                                                                                                                                                                                                                                            |
| Projection screen    | + | Projection size: 3400 x 2375. Screen size 4000x2500.<br>Control panel opposite entrance door (on-button)                                                                                                                                                                                                                                                                                                                                                                                                                                                                                                                                                 |
| Flatscreen           | - |                                                                                                                                                                                                                                                                                                                                                                                                                                                                                                                                                                                                                                                          |
| Network              | ÷ | RAI wifi is the public wifi in the Congress Centre and organisers offices. It is suitable for<br>meetings and conventions hosting up to 1,500 visitors per day. RAI wifi supports basic<br>intern usage, such as e-mailing, browsing and social media (max 2 Mbps per device) - and is<br>not suited for the use of event apps, heavy downloading or for use during interactive<br>sessions, workshops, voting or comparable functions. Visitors can connect to the network<br>by switching on wifi on their device and selecting the 'RAI wifi' network. Automatically a<br>page will be displayed where the user has to accept our Terms & Conditions. |
| Sound system         | + | 100 ceiling speakers   Bose 440 amplifier   Macky 1402 soundtable                                                                                                                                                                                                                                                                                                                                                                                                                                                                                                                                                                                        |
| Technical area       | - |                                                                                                                                                                                                                                                                                                                                                                                                                                                                                                                                                                                                                                                          |
| Translation cabins   | - |                                                                                                                                                                                                                                                                                                                                                                                                                                                                                                                                                                                                                                                          |
| Stage                | - | Stage can be setup on request                                                                                                                                                                                                                                                                                                                                                                                                                                                                                                                                                                                                                            |
| Stage lighting       | - |                                                                                                                                                                                                                                                                                                                                                                                                                                                                                                                                                                                                                                                          |
| Lighting truss       | - |                                                                                                                                                                                                                                                                                                                                                                                                                                                                                                                                                                                                                                                          |