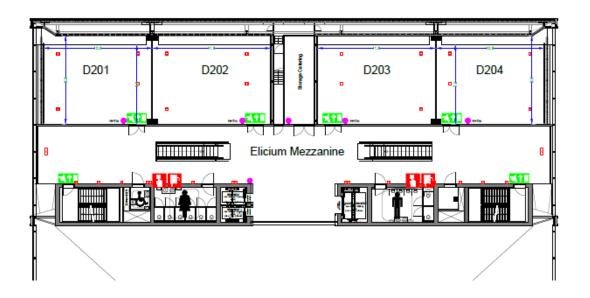

## Entrance D, 2nd floor

|                           | l r         | m2                                                                                    | sq.ft.                                                      | ::::::        | # <sup>*</sup> # | ::::::::::::::::::::::::::::::::::::::: | ::           |           |              | A          | - <u>`</u> \ |
|---------------------------|-------------|---------------------------------------------------------------------------------------|-------------------------------------------------------------|---------------|------------------|-----------------------------------------|--------------|-----------|--------------|------------|--------------|
|                           | 10          | 95                                                                                    | 1130                                                        | 94            | 30               | 42                                      | 22           | 28        |              |            | *            |
| GENERAL SPECIFICATIONS    |             |                                                                                       |                                                             |               |                  |                                         |              |           |              |            |              |
| Level                     | +2          |                                                                                       |                                                             |               |                  |                                         |              |           |              |            |              |
| Entrance                  | D           |                                                                                       |                                                             |               |                  |                                         |              |           |              |            |              |
| Surface                   | 105 m2      |                                                                                       | 1130 sq f                                                   | t             |                  |                                         |              |           |              |            |              |
| Length x width x height   |             |                                                                                       | 8.8 x 11.8                                                  | 3 x 7 m       |                  |                                         |              |           |              |            |              |
| Furnishing                | +           |                                                                                       | Curtains                                                    | and carpet    | ing.             |                                         |              |           |              |            |              |
| Door                      | double door | S                                                                                     | Double d                                                    | loors, 2.20   | k1.70m           |                                         |              |           |              |            |              |
| Maximum floor load        | 500 kg/m2   |                                                                                       |                                                             |               |                  |                                         |              |           |              |            |              |
| Loading goods             | +           |                                                                                       | Via entra                                                   | ance D. Goo   | ds elevato       | or on right in                          | n entrance.  | Max 250   | o kg. 2.10x2 | 2.00X2.30  | (wxdxh)      |
| Elevator                  | +           |                                                                                       | 2 elevato                                                   | ors max 13    | persons or       | 1000kg. M                               | leasures 1.0 | OX2.10X2  | 2.25         |            |              |
| (Wheelchair)accessibility | +           |                                                                                       | Via eleva                                                   | itor entrand  | ce D             |                                         |              |           |              |            |              |
| Pillars                   | -           |                                                                                       | No pillars                                                  | S             |                  |                                         |              |           |              |            |              |
| Catering                  | +           |                                                                                       | Via meet                                                    | ingroom w     | ebshop or        | your accou                              | ınt manage   | r.        |              |            |              |
| Daylight                  | +           |                                                                                       | Daylight                                                    | available     |                  |                                         |              |           |              |            |              |
| Shading/blackout          | +           |                                                                                       | Blackout                                                    | curtains a    | nd screens       | via control                             | panel. Cor   | trol pane | l opposite t | he entrand | ce           |
| Elektricity               | +           |                                                                                       | Electricit                                                  | y via utility | pit (4 pits      | ) in floor                              |              |           |              |            |              |
| Lighting                  | +           |                                                                                       | Lights ar                                                   | e dimmable    | e via contr      | ol panel                                |              |           |              |            |              |
| Climat control            | +           | Climate control panel near entrance doors (left side). Climate variable +/- 3 degrees |                                                             |               |                  |                                         |              |           |              |            |              |
| Suspension options        | -           |                                                                                       | The walls are not suitable for hanging posters and the like |               |                  |                                         |              |           |              |            |              |
| Extra                     | +           |                                                                                       | Room Da                                                     | 201 can be    | hired and o      | combined w                              | ith room D   | 202 (ma   | x capacity 1 | 98) and ro | om           |
|                           |             |                                                                                       | D204 cai                                                    | n be hired a  | and combi        | ned with ro                             | om D203 (ı   | тах сара  | city 198)    |            |              |
| CAPACITY                  |             |                                                                                       |                                                             |               |                  |                                         |              |           |              |            |              |
| Theatre setup             | 0.4         |                                                                                       |                                                             |               |                  |                                         |              |           |              |            |              |

| 94 |
|----|
| 30 |
| 42 |
| 22 |
| 28 |
|    |
|    |
|    |

| TECHNICAL FACILITIES     |   | SPECIFICATIONS                                                                                                                                                                                                                                                                                                                                                                                                                                                                                                                                                                                                                         |  |  |
|--------------------------|---|----------------------------------------------------------------------------------------------------------------------------------------------------------------------------------------------------------------------------------------------------------------------------------------------------------------------------------------------------------------------------------------------------------------------------------------------------------------------------------------------------------------------------------------------------------------------------------------------------------------------------------------|--|--|
| Beamer                   | + | Type: Panasonic PT-FRZ60B 6000 Ansilumen HDMI                                                                                                                                                                                                                                                                                                                                                                                                                                                                                                                                                                                          |  |  |
| Projection screen        | + | Projection size: 3400 x 2375. Screen size 4000x2500.<br>Control panel opposite entrance door (on-button)                                                                                                                                                                                                                                                                                                                                                                                                                                                                                                                               |  |  |
| Flatscreen               | - |                                                                                                                                                                                                                                                                                                                                                                                                                                                                                                                                                                                                                                        |  |  |
| Network                  | + | RAI wifi is the public wifi in the Congress Centre and organisers offices. It is suitable for meetings and conventions hosting up to 1,500 visitors per day. RAI wifi supports basic intern usage, such as e-mailing, browsing and social media (max 2 Mbps per device) - and is not suited for the use of event apps, heavy downloading or for use during interactive sessions, workshops, voting or comparable functions. Visitors can connect to the network by switching on wifi on their device and selecting the 'RAI wifi' network. Automatically a page will be displayed where the user has to accept our Terms & Conditions. |  |  |
| Sound system             | + | 100 ceiling speakers   Bose 440 amplifier   Macky 1402 soundtable                                                                                                                                                                                                                                                                                                                                                                                                                                                                                                                                                                      |  |  |
|                          |   |                                                                                                                                                                                                                                                                                                                                                                                                                                                                                                                                                                                                                                        |  |  |
| Technical area           | - |                                                                                                                                                                                                                                                                                                                                                                                                                                                                                                                                                                                                                                        |  |  |
| Translation cabins       | - |                                                                                                                                                                                                                                                                                                                                                                                                                                                                                                                                                                                                                                        |  |  |
| Stage                    | - | Stage can be setup on request                                                                                                                                                                                                                                                                                                                                                                                                                                                                                                                                                                                                          |  |  |
| Stage lighting           | - |                                                                                                                                                                                                                                                                                                                                                                                                                                                                                                                                                                                                                                        |  |  |
| Lighting truss           | - |                                                                                                                                                                                                                                                                                                                                                                                                                                                                                                                                                                                                                                        |  |  |
|                          |   |                                                                                                                                                                                                                                                                                                                                                                                                                                                                                                                                                                                                                                        |  |  |
| FACILITIES NEAR THE ROOM |   |                                                                                                                                                                                                                                                                                                                                                                                                                                                                                                                                                                                                                                        |  |  |
| Lounges, meeting rooms   | + | Elicium Ballroom, Room D202, D203, D204                                                                                                                                                                                                                                                                                                                                                                                                                                                                                                                                                                                                |  |  |
| in vicinity              |   |                                                                                                                                                                                                                                                                                                                                                                                                                                                                                                                                                                                                                                        |  |  |
| Cloackroom               | + | Cloackroom available on request                                                                                                                                                                                                                                                                                                                                                                                                                                                                                                                                                                                                        |  |  |
| Toilets                  | + | Toilets availabele opposite room D202 and D203                                                                                                                                                                                                                                                                                                                                                                                                                                                                                                                                                                                         |  |  |
| First Aid station        | + | First Aid station on level -1 near business centre                                                                                                                                                                                                                                                                                                                                                                                                                                                                                                                                                                                     |  |  |