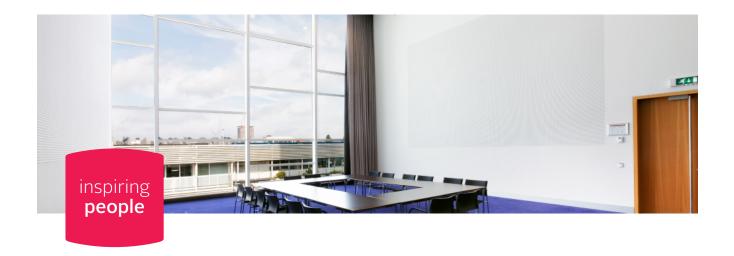

## Room D201 / D204

## Entrance D, 2nd floor

|                           | l r         | m2                                                                                    | sq.ft.                                                      | ::::::        | # <sup>*</sup> # | ::::::::::::::::::::::::::::::::::::::: | ::           |           |              | A          | - <u>`</u> \ |
|---------------------------|-------------|---------------------------------------------------------------------------------------|-------------------------------------------------------------|---------------|------------------|-----------------------------------------|--------------|-----------|--------------|------------|--------------|
|                           | 10          | 95                                                                                    | 1130                                                        | 94            | 30               | 42                                      | 22           | 28        |              |            | *            |
| GENERAL SPECIFICATIONS    |             |                                                                                       |                                                             |               |                  |                                         |              |           |              |            |              |
| Level                     | +2          |                                                                                       |                                                             |               |                  |                                         |              |           |              |            |              |
| Entrance                  | D           |                                                                                       |                                                             |               |                  |                                         |              |           |              |            |              |
| Surface                   | 105 m2      |                                                                                       | 1130 sq f                                                   | t             |                  |                                         |              |           |              |            |              |
| Length x width x height   |             |                                                                                       | 8.8 x 11.8                                                  | 3 x 7 m       |                  |                                         |              |           |              |            |              |
| Furnishing                | +           |                                                                                       | Curtains                                                    | and carpet    | ing.             |                                         |              |           |              |            |              |
| Door                      | double door | S                                                                                     | Double d                                                    | loors, 2.20   | k1.70m           |                                         |              |           |              |            |              |
| Maximum floor load        | 500 kg/m2   |                                                                                       |                                                             |               |                  |                                         |              |           |              |            |              |
| Loading goods             | +           |                                                                                       | Via entra                                                   | ance D. Goo   | ds elevato       | or on right in                          | n entrance.  | Max 250   | o kg. 2.10x2 | 2.00X2.30  | (wxdxh)      |
| Elevator                  | +           |                                                                                       | 2 elevato                                                   | ors max 13    | persons or       | 1000kg. M                               | leasures 1.0 | OX2.10X2  | 2.25         |            |              |
| (Wheelchair)accessibility | +           |                                                                                       | Via eleva                                                   | itor entrand  | ce D             |                                         |              |           |              |            |              |
| Pillars                   | -           |                                                                                       | No pillars                                                  | S             |                  |                                         |              |           |              |            |              |
| Catering                  | +           |                                                                                       | Via meet                                                    | ingroom w     | ebshop or        | your accou                              | ınt manage   | r.        |              |            |              |
| Daylight                  | +           |                                                                                       | Daylight                                                    | available     |                  |                                         |              |           |              |            |              |
| Shading/blackout          | +           |                                                                                       | Blackout                                                    | curtains a    | nd screens       | via control                             | panel. Cor   | trol pane | l opposite t | he entrand | ce           |
| Elektricity               | +           |                                                                                       | Electricit                                                  | y via utility | pit (4 pits      | ) in floor                              |              |           |              |            |              |
| Lighting                  | +           |                                                                                       | Lights ar                                                   | e dimmable    | e via contr      | ol panel                                |              |           |              |            |              |
| Climat control            | +           | Climate control panel near entrance doors (left side). Climate variable +/- 3 degrees |                                                             |               |                  |                                         |              |           |              |            |              |
| Suspension options        | -           |                                                                                       | The walls are not suitable for hanging posters and the like |               |                  |                                         |              |           |              |            |              |
| Extra                     | +           |                                                                                       | Room Da                                                     | 201 can be    | hired and o      | combined w                              | ith room D   | 202 (ma   | x capacity 1 | 98) and ro | om           |
|                           |             |                                                                                       | D204 cai                                                    | n be hired a  | and combi        | ned with ro                             | om D203 (ı   | тах сара  | city 198)    |            |              |
| CAPACITY                  |             |                                                                                       |                                                             |               |                  |                                         |              |           |              |            |              |
| Theatre setup             | 0.4         |                                                                                       |                                                             |               |                  |                                         |              |           |              |            |              |