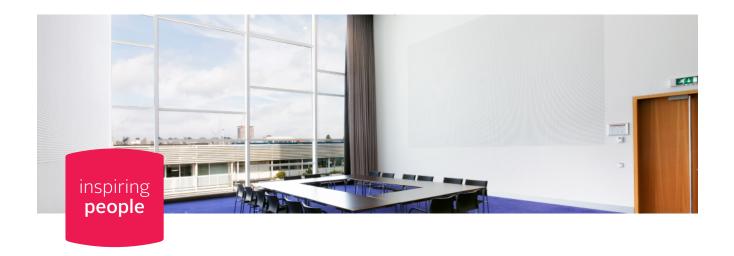

## Room D201-D202

## Entrance D, 2nd floor

|                           |         | ll m2 ' | sq.ft.     | *****         | ======================================= | ::::::::::::::::::::::::::::::::::::::: | <u>:</u>     |            |              | Ā           | -j <b>ợ</b> - |
|---------------------------|---------|---------|------------|---------------|-----------------------------------------|-----------------------------------------|--------------|------------|--------------|-------------|---------------|
|                           |         | 210     | 2260       | 198           | 72                                      | 126                                     | 54           | 60         | 104          |             | *             |
| GENERAL SPECIFICATIONS    |         |         |            |               |                                         |                                         |              |            |              |             |               |
| Level                     | +2      |         |            |               |                                         |                                         |              |            |              |             |               |
| Entrance                  | D       |         |            |               |                                         |                                         |              |            |              |             |               |
| Surface                   | 210 m2  |         | 2260 sq    | ft            |                                         |                                         |              |            |              |             |               |
| Length x width x height   |         |         | 8.8 x 22.  | 6 x 7 m       |                                         |                                         |              |            |              |             |               |
| Furnishing                | +       |         | Curtains   | and carpet    | ing.                                    |                                         |              |            |              |             |               |
| Door                      |         |         | 2 double   | doors, 2.2    | ox1.70m                                 |                                         |              |            |              |             |               |
| Maximum floor load        | 500 kg/ | m2      |            |               |                                         |                                         |              |            |              |             |               |
| Loading goods             | +       |         | Via entra  | ince D. God   | ods elevato                             | or on right in                          | n entrance.  | Max 250    | o kg. 2.10x2 | 2.00x2.30   | (wxdxh)       |
| Elevator                  | +       |         | 2 elevato  | ors max 13    | persons or                              | 1000kg. M                               | easures 1.0  | OX2.10X2   | 2.25         |             |               |
| (Wheelchair)accessibility | +       |         | Via eleva  | tor entran    | ce D                                    |                                         |              |            |              |             |               |
| Pillars                   | -       |         | No pillars | 5             |                                         |                                         |              |            |              |             |               |
| Catering                  | +       |         | Via the n  | neetingwel    | oshop or y                              | our account                             | manager      |            |              |             |               |
| Daylight                  | +       |         | Daylight   | available     |                                         |                                         |              |            |              |             |               |
| Shading/blackout          | +       |         | Blackout   | curtains a    | nd screens                              | via control                             | panel. Cor   | itrol pane | l opposite t | he entrand  | ce            |
| Elektricity               | +       |         | Electricit | y via utility | pit (4 pits                             | ) in floor                              |              |            |              |             |               |
| Lighting                  | +       |         | Lights ar  | e dimmable    | e via contr                             | ol panel                                |              |            |              |             |               |
| Climat control            | +       |         | Climate    | control pan   | el near en                              | trance door                             | s (left side | ). Climate | variable +/  | ′- 3 degree | es es         |
| Suspension options        | -       |         | The walls  | s are not su  | iitable for                             | hanging pos                             | sters and th | ne like    |              |             |               |
| Extra                     | +       |         | Room Da    | 201 and roc   | om D202 c                               | an be hired                             | separate     |            |              |             |               |
|                           |         |         |            |               |                                         |                                         |              |            |              |             |               |