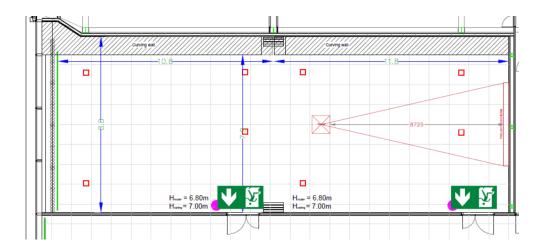

## Entrance D, 2nd floor

|                           |         | ll m2 ' | sq.ft.     | *****         | ======================================= | ::::::::::::::::::::::::::::::::::::::: | <u>:</u>     |            |              | Ā           | -j <b>ợ</b> - |
|---------------------------|---------|---------|------------|---------------|-----------------------------------------|-----------------------------------------|--------------|------------|--------------|-------------|---------------|
|                           |         | 210     | 2260       | 198           | 72                                      | 126                                     | 54           | 60         | 104          |             | *             |
| GENERAL SPECIFICATIONS    |         |         |            |               |                                         |                                         |              |            |              |             |               |
| Level                     | +2      |         |            |               |                                         |                                         |              |            |              |             |               |
| Entrance                  | D       |         |            |               |                                         |                                         |              |            |              |             |               |
| Surface                   | 210 m2  |         | 2260 sq    | ft            |                                         |                                         |              |            |              |             |               |
| Length x width x height   |         |         | 8.8 x 22.  | 6 x 7 m       |                                         |                                         |              |            |              |             |               |
| Furnishing                | +       |         | Curtains   | and carpet    | ing.                                    |                                         |              |            |              |             |               |
| Door                      |         |         | 2 double   | doors, 2.2    | ox1.70m                                 |                                         |              |            |              |             |               |
| Maximum floor load        | 500 kg/ | m2      |            |               |                                         |                                         |              |            |              |             |               |
| Loading goods             | +       |         | Via entra  | ince D. God   | ods elevato                             | or on right in                          | n entrance.  | Max 250    | o kg. 2.10x2 | 2.00x2.30   | (wxdxh)       |
| Elevator                  | +       |         | 2 elevato  | ors max 13    | persons or                              | 1000kg. M                               | easures 1.0  | OX2.10X2   | 2.25         |             |               |
| (Wheelchair)accessibility | +       |         | Via eleva  | tor entran    | ce D                                    |                                         |              |            |              |             |               |
| Pillars                   | -       |         | No pillars | 5             |                                         |                                         |              |            |              |             |               |
| Catering                  | +       |         | Via the n  | neetingwel    | oshop or y                              | our account                             | manager      |            |              |             |               |
| Daylight                  | +       |         | Daylight   | available     |                                         |                                         |              |            |              |             |               |
| Shading/blackout          | +       |         | Blackout   | curtains a    | nd screens                              | via control                             | panel. Cor   | itrol pane | l opposite t | he entrand  | ce            |
| Elektricity               | +       |         | Electricit | y via utility | pit (4 pits                             | ) in floor                              |              |            |              |             |               |
| Lighting                  | +       |         | Lights ar  | e dimmable    | e via contr                             | ol panel                                |              |            |              |             |               |
| Climat control            | +       |         | Climate    | control pan   | el near en                              | trance door                             | s (left side | ). Climate | variable +/  | ′- 3 degree | es es         |
| Suspension options        | -       |         | The walls  | s are not su  | iitable for                             | hanging pos                             | sters and th | ne like    |              |             |               |
| Extra                     | +       |         | Room Da    | 201 and roc   | om D202 c                               | an be hired                             | separate     |            |              |             |               |
|                           |         |         |            |               |                                         |                                         |              |            |              |             |               |

| TECHNICAL FACILITIES   |    | SPECIFICATIONS                                                                                                                                                                                                                                                                                                                                                                                                                                                                                                                                                                                                                         |
|------------------------|----|----------------------------------------------------------------------------------------------------------------------------------------------------------------------------------------------------------------------------------------------------------------------------------------------------------------------------------------------------------------------------------------------------------------------------------------------------------------------------------------------------------------------------------------------------------------------------------------------------------------------------------------|
| Beamer                 | +  | Type: Panasonic PT-FRZ60B 6000 Ansilumen HDMI                                                                                                                                                                                                                                                                                                                                                                                                                                                                                                                                                                                          |
| Projection screen      | +  | Projection size: 3400 x 2375. Screen size 4000x2500. Control panel opposite entrance door (on-button)                                                                                                                                                                                                                                                                                                                                                                                                                                                                                                                                  |
| Flatscreen             | -  |                                                                                                                                                                                                                                                                                                                                                                                                                                                                                                                                                                                                                                        |
| Network                | +  | RAI wifi is the public wifi in the Congress Centre and organisers offices. It is suitable for meetings and conventions hosting up to 1,500 visitors per day. RAI wifi supports basic intern usage, such as e-mailing, browsing and social media (max 2 Mbps per device) - and is not suited for the use of event apps, heavy downloading or for use during interactive sessions, workshops, voting or comparable functions. Visitors can connect to the network by switching on wifi on their device and selecting the 'RAI wifi' network. Automatically a page will be displayed where the user has to accept our Terms & Conditions. |
| Sound system           | +  | 100 ceiling speakers   Bose 440 amplifier   Macky 1402 soundtable                                                                                                                                                                                                                                                                                                                                                                                                                                                                                                                                                                      |
|                        |    |                                                                                                                                                                                                                                                                                                                                                                                                                                                                                                                                                                                                                                        |
| Technical area         | -  |                                                                                                                                                                                                                                                                                                                                                                                                                                                                                                                                                                                                                                        |
| Translation cabins     | -  |                                                                                                                                                                                                                                                                                                                                                                                                                                                                                                                                                                                                                                        |
| Stage                  | -  | Stage can be setup on request                                                                                                                                                                                                                                                                                                                                                                                                                                                                                                                                                                                                          |
| Stage lighting         | -  |                                                                                                                                                                                                                                                                                                                                                                                                                                                                                                                                                                                                                                        |
| Lighting truss         | -  |                                                                                                                                                                                                                                                                                                                                                                                                                                                                                                                                                                                                                                        |
|                        |    |                                                                                                                                                                                                                                                                                                                                                                                                                                                                                                                                                                                                                                        |
| FACILITIES NEAR THE RO | OM |                                                                                                                                                                                                                                                                                                                                                                                                                                                                                                                                                                                                                                        |