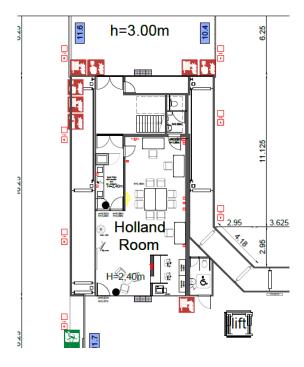

## Holland Room

## Entrance C, first floor

|                           |          | m2  | sq.ft.     | *             |              | ::::::::      | ::           |             |           | $\mathbb{Z}$ | -×    |
|---------------------------|----------|-----|------------|---------------|--------------|---------------|--------------|-------------|-----------|--------------|-------|
|                           |          | 68  | 731        |               |              |               |              | 8           |           |              | -     |
| GENERAL SPECIFICATIONS    |          |     |            |               |              |               |              |             |           |              |       |
| Level                     | +1       |     |            |               |              |               |              |             |           |              |       |
| Entrance                  | С        |     |            |               |              |               |              |             |           |              |       |
| Surface                   | 68 m2    |     | 731 sq ft  |               |              |               |              |             |           |              |       |
| Length x width x height   |          |     | 11.5 x 6.5 | x 2.40 m      |              |               |              |             |           |              |       |
| Furnishing                | +        |     |            |               |              |               |              |             |           |              |       |
| Door                      | single d | oor | w 0.92 x   | h 2.07        |              |               |              |             |           |              |       |
| Maximum floor load        | 200 kg/  | /m2 |            |               |              |               |              |             |           |              |       |
| Loading goods             | +        |     | Via entra  | ance C. Elev  | /ator on rig | ght in entrar | nce. Elevato | or 1.5 x 2. | 6 x 2.2m  |              |       |
| Elevator                  | +        |     | Elevator   | on right in   | entrance.    | Elevator 1.5  | x 2.6 x 2.21 | m           |           |              |       |
| (Wheelchair)accessibility | +        |     | Via eleva  | ator entran   | ce C         |               |              |             |           |              |       |
| Pillars                   | -        |     | No pillar  | S             |              |               |              |             |           |              |       |
| Catering                  | +        |     | Via webs   | shop or you   | ır account   | manager.      |              |             |           |              |       |
| Daylight                  | -        |     |            |               |              |               |              |             |           |              |       |
| Shading/blackout          | -        |     |            |               |              |               |              |             |           |              |       |
| Electricity               | +        |     | Electricit | ty points alo | ong the wa   | lls           |              |             |           |              |       |
| Lighting                  | +        |     |            |               |              |               |              |             |           |              |       |
| Climat control            | +        |     |            |               |              |               |              |             |           |              |       |
| Suspension options        | -        |     | The walls  | s are not su  | itable for   | hanging pos   | ters and th  | ie like     |           |              |       |
| Extra                     | +        |     | The holla  | and Room h    | nas a board  | Iroom settir  | ng, registra | tion desk   | and own p | antry and t  | oilet |