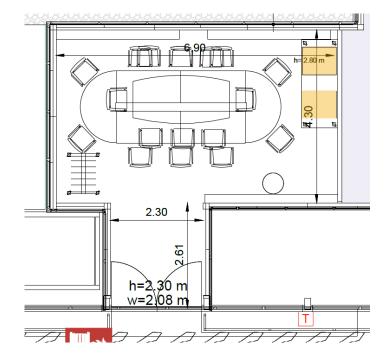

## Auditorium centre ground floor

|                           | ١          | m2 | sq.ft.     | ±<br>•••••   | ======================================= | ::::::::::::::::::::::::::::::::::::::: | : <u>:</u> : |            |             | abla        | - <b>\</b> |
|---------------------------|------------|----|------------|--------------|-----------------------------------------|-----------------------------------------|--------------|------------|-------------|-------------|------------|
|                           | 4          | 42 | 452        |              |                                         |                                         |              | 10         |             | +           | +          |
| GENERAL SPECIFICATIONS    |            |    |            |              |                                         |                                         |              |            |             |             |            |
| Level                     | +0         |    |            |              |                                         |                                         |              |            |             |             |            |
| Entrance                  | G          |    | Auditori   | um Centre    |                                         |                                         |              |            |             |             |            |
| Surface                   | 42 m2      |    | 452 sq f   | t            |                                         |                                         |              |            |             |             |            |
| Length x width x height   |            |    | 6.9 x 4.3  | x 2.8 m      |                                         |                                         |              |            |             |             |            |
| Furnishing                | +          |    | Mesh cu    | rtains and o | carpeting.                              |                                         |              |            |             |             |            |
| Door                      | single doo | r  |            |              |                                         |                                         |              |            |             |             |            |
| Maximum floor load        | 300 kg/m   | 2  | W x H: 2   | .08x2.30m    |                                         |                                         |              |            |             |             |            |
| Loading goods             | +          |    | Via entra  | ance G. Elev | vator on ri                             | ght in lobby                            | entrance (   | G. 1.90m x | 2.40 m (el  | evator nr 2 | 26)        |
| Elevator                  | +          |    | Elevator   | on right in  | lobby entr                              | rance G. 1.9                            | om x 2.40 i  | m (elevato | or number : | 26).        |            |
| (Wheelchair)accessibility | +          |    | The ART    | ΓRoom is si  | ituated on                              | ground floo                             | or and whe   | elchair ac | cessible    |             |            |
| Pillars                   | -          |    | No pillar  | S            |                                         |                                         |              |            |             |             |            |
| Catering                  | +          |    | Via webs   | shop or you  | ır account                              | manager                                 |              |            |             |             |            |
| Daylight                  | +          |    |            |              |                                         |                                         |              |            |             |             |            |
| Shading/blackout          | -          |    |            |              |                                         |                                         |              |            |             |             |            |
| Electricity               | +          |    | Electricit | ty points al | ong the wa                              | alls                                    |              |            |             |             |            |
| Lighting                  | +          |    |            |              |                                         |                                         |              |            |             |             |            |
| Climat control            | +          |    | Via the E  | Event Mana   | ger                                     |                                         |              |            |             |             |            |
| Suspension options        |            |    | The wall   | s are not su | uitable for                             | hanging po                              | sters and tl | ne like    |             |             |            |
| Extra                     |            |    |            |              |                                         |                                         |              |            |             |             |            |
|                           |            |    |            |              |                                         |                                         |              |            |             |             |            |

| CAPACITY        |    |
|-----------------|----|
| Theatre setup   |    |
| Training setup  |    |
| Cabaret setup   |    |
| U-shaped setup  |    |
| Boardroom setup | 10 |
| Dinner setup    |    |
| Reception       |    |