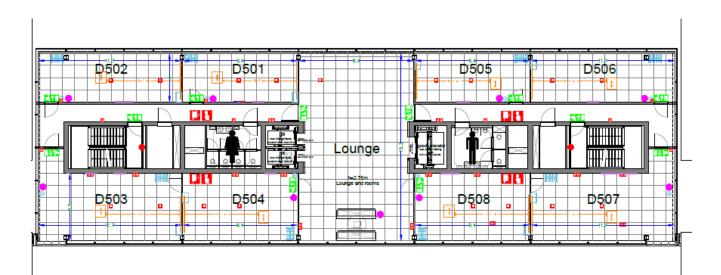

## Room D501/D505

## Elicium, fifth floor

|                           |          | m2  | sq.ft.     | ÷             | a.<br>H      | : <u>.</u> ::.:: | :            |             |              | $\mathbb{Z}$ | -òć- |
|---------------------------|----------|-----|------------|---------------|--------------|------------------|--------------|-------------|--------------|--------------|------|
|                           |          | 40  | 431        |               |              |                  |              | 11          |              |              | +    |
| GENERAL SPECIFICATIONS    |          |     |            |               |              |                  |              |             |              |              |      |
| Level                     | +5       |     |            |               |              |                  |              |             |              |              |      |
| Entrance                  | D        |     |            |               |              |                  |              |             |              |              |      |
| Surface                   | 40 m2    |     | 431 sq ft  |               |              |                  |              |             |              |              |      |
| Length x width x height   |          |     | 9.4 x 4.0  | x 2.75        |              |                  |              |             |              |              |      |
| Furnishing                | +        |     | Curtains   | and carpet    | ting.        |                  |              |             |              |              |      |
| Door                      | single d | oor | Via entra  | ance D.       |              |                  |              |             |              |              |      |
| Maximum floor load        | 500 kg/  | /m2 | Entrance   | e D           |              |                  |              |             |              |              |      |
| Loading goods             | +        |     | Via eleva  | ator entran   | ce D. Good   | ls elevator r    | nax 2500k§   | g. Meisur   | es 2.10x2x2  | .30 (wxlxh   | )    |
| Elevator                  | +        |     | 2 elevato  | ors max 13    | persons or   | 1000kg. M        | easures 1.0  | 0X2.10X2    | .25          |              |      |
| (Wheelchair)accessibility | +        |     | Via eleva  | ator entran   | ce D         |                  |              |             |              |              |      |
| Pillars                   | -        |     | No pillar  | S             |              |                  |              |             |              |              |      |
| Catering                  | +        |     | Via meet   | tingroom w    | ebshop or    | your Accou       | int Manage   | r           |              |              |      |
| Daylight                  | +        |     | Daylight   | available     |              |                  |              |             |              |              |      |
| Shading/blackout          | +        |     | Sunscree   | en and blac   | kout curta   | ins              |              |             |              |              |      |
| Electricity               | +        |     | 1 electric | ity point o   | n the left n | ear the ent      | rance. 2 uti | lity pits w | ith 4 electr | icity points | 5    |
| Lighting                  | +        |     | Dimmab     | le lights, op | erated wit   | th a touch s     | creen along  | g the wall  |              |              |      |
| Climat control            | +        |     | Climate    | control par   | nel near en  | trance door      | (left side). | Climate     | variable +/- | - 3 degrees  |      |
| Suspension options        | +        |     | One wal    | is suitable   | for hangir   | ng posters a     | nd the like  |             |              |              |      |
| Meetingkit                | +        |     | Meeting    | kit available | 2            |                  |              |             |              |              |      |
| Extra                     | +        |     | Whitebo    | ard with m    | arkers and   | l flipover       |              |             |              |              |      |

| FACILITIES NEAR THE ROO | DM |                                                         |
|-------------------------|----|---------------------------------------------------------|
| Lounges, meeting rooms  | +  | Elicium Ballroom, D502, D503, D504, D506, D507, D508,   |
| in vicinity             |    | Elicium Baill 0011, D502, D503, D504, D500, D507, D508, |
| Cloackroom              | +  | Mobile cloackroom available                             |
| Toilets                 | +  | Toilets available opposite room D501 and D505           |
| irst Aid station        | +  | First Aid station on level -1 near business centre      |
| Parking                 | +  | P2                                                      |