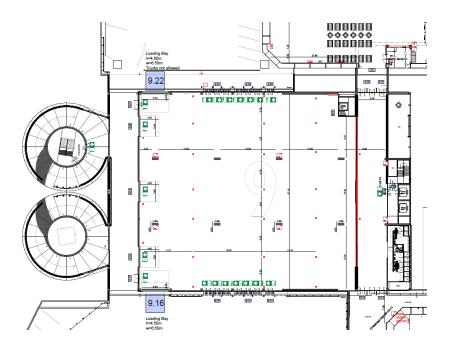

## HALLS - HALL 9

|                                | m2    | sq.ft.                                                  |              | ***<br>***   | : <b>⊡:</b> :⊡:             |      |       |  | $\mathbb{Z}$ | -> |
|--------------------------------|-------|---------------------------------------------------------|--------------|--------------|-----------------------------|------|-------|--|--------------|----|
|                                | 2,845 | 30,623                                                  |              |              |                             |      |       |  |              | •  |
| SPECIFICATIONS                 |       | GENERA                                                  | L            |              |                             |      |       |  |              |    |
| Level                          |       | +1                                                      |              |              |                             |      |       |  |              |    |
| Surface area                   |       | 2,845 m² with corridor (2,480 m² without corridor)      |              |              |                             |      |       |  |              |    |
| Length x width x height        |       | 52 m x 4                                                | 7 m x 4.8 r  | n (corridor  | 48 x 7.17x2                 | l.3) |       |  |              |    |
| Maximum height                 |       | 4.8 m (4.                                               | 3 in corrido | or)          |                             |      |       |  |              |    |
| Number of loading doors        |       | 2 loading                                               | doors on l   | evel +1 (loa | ding dock)                  |      |       |  |              |    |
| Loading doors (height x width) |       | ➤ West side loading door number 9.16 -> 4.50 m x 6.50 m |              |              |                             |      |       |  |              |    |
|                                |       |                                                         |              |              | ber 9.22 -><br>to fire regu |      | .50 m |  |              |    |
| Maximum floor load             |       | 3,000 kg/m² (30,000 N/ m²)                              |              |              |                             |      |       |  |              |    |
|                                |       |                                                         |              |              |                             |      |       |  |              |    |