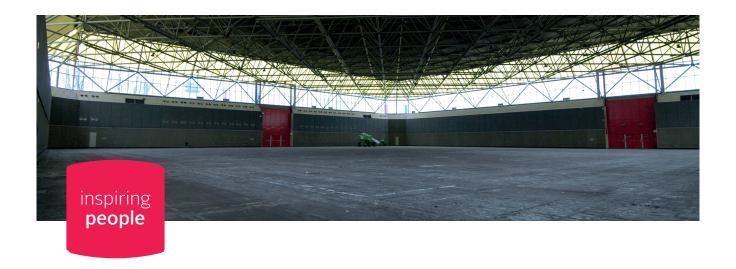

## HALLS - HALL 11

|                                | m2                         | sq.ft.                                                 | *****       | <u> </u>  | ::::::::::::::::::::::::::::::::::::::: | ::::         |      |       | $\nabla$ |   |
|--------------------------------|----------------------------|--------------------------------------------------------|-------------|-----------|-----------------------------------------|--------------|------|-------|----------|---|
|                                | 4,165                      | 44,832                                                 | 4,000       |           |                                         |              |      | 1,890 |          | • |
| SPECIFICATIONS                 |                            | GENERA                                                 | .L          |           |                                         |              |      |       |          |   |
| Level                          |                            | +1                                                     |             |           |                                         |              |      |       |          |   |
| Surface area                   |                            | 4,165 m <sup>2</sup>                                   |             |           |                                         |              |      |       |          |   |
| Length x width x height        |                            | 64.40 m x 64.40 m x 11.65 m                            |             |           |                                         |              |      |       |          |   |
| Maximum height                 |                            | 11.65 m                                                |             |           |                                         |              |      |       |          |   |
| Number of loading doors        |                            | 2                                                      |             |           |                                         |              |      |       |          |   |
| Loading doors (height x width) |                            | South side loading door number 11. 2 ➤ 7.25 m x 5.80 m |             |           |                                         |              |      |       |          |   |
|                                |                            | West sid                                               | e loading d | loor numb | er 11. 3 >                              | 7.25 m x 5.8 | 30 m |       |          |   |
| Maximum floor load             | 3,000 kg/m² (30,000 N/ m²) |                                                        |             |           |                                         |              |      |       |          |   |