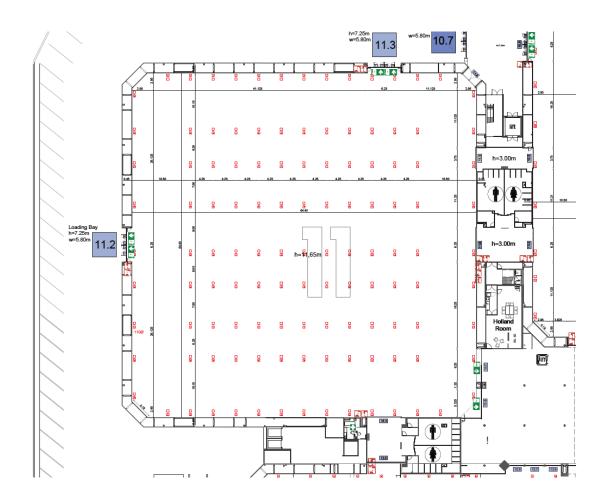

## HALLS - HALL 11

|                                | m2                         | sq.ft.                                                 | *****       | <u> </u>  | ::::::::::::::::::::::::::::::::::::::: | ::::         |      |       | $\nabla$ |   |
|--------------------------------|----------------------------|--------------------------------------------------------|-------------|-----------|-----------------------------------------|--------------|------|-------|----------|---|
|                                | 4,165                      | 44,832                                                 | 4,000       |           |                                         |              |      | 1,890 |          | • |
| SPECIFICATIONS                 |                            | GENERA                                                 | .L          |           |                                         |              |      |       |          |   |
| Level                          |                            | +1                                                     |             |           |                                         |              |      |       |          |   |
| Surface area                   |                            | 4,165 m <sup>2</sup>                                   |             |           |                                         |              |      |       |          |   |
| Length x width x height        |                            | 64.40 m x 64.40 m x 11.65 m                            |             |           |                                         |              |      |       |          |   |
| Maximum height                 |                            | 11.65 m                                                |             |           |                                         |              |      |       |          |   |
| Number of loading doors        |                            | 2                                                      |             |           |                                         |              |      |       |          |   |
| Loading doors (height x width) |                            | South side loading door number 11. 2 ➤ 7.25 m x 5.80 m |             |           |                                         |              |      |       |          |   |
|                                |                            | West sid                                               | e loading d | loor numb | er 11. 3 >                              | 7.25 m x 5.8 | 30 m |       |          |   |
| Maximum floor load             | 3,000 kg/m² (30,000 N/ m²) |                                                        |             |           |                                         |              |      |       |          |   |