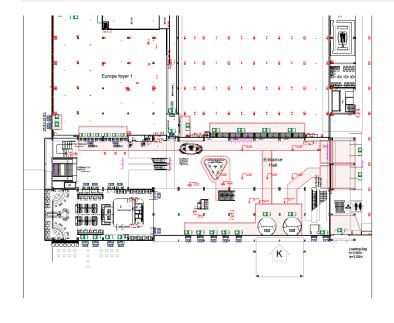

## Entrance K

|                        | m <sub>2</sub>                                                                                          | sq.ft.                                                           | *****       | <u>.</u>   | : <u>.</u> : | ****         |           |         | $\nabla$ | ->-\- |  |
|------------------------|---------------------------------------------------------------------------------------------------------|------------------------------------------------------------------|-------------|------------|--------------|--------------|-----------|---------|----------|-------|--|
|                        | 842                                                                                                     | 9,063                                                            |             |            |              |              |           |         |          |       |  |
| SPECIFICATIONS         |                                                                                                         | GENERA                                                           | \L          |            |              |              |           |         |          |       |  |
| Level                  |                                                                                                         | +0                                                               |             |            |              |              |           |         |          |       |  |
| Surface area           |                                                                                                         | 842 m2                                                           |             |            |              |              |           |         |          |       |  |
| Height                 |                                                                                                         | Height 6.40m. In front of Grand Café 3.10m                       |             |            |              |              |           |         |          |       |  |
| Entrance               | 2 revolving doors (K3 and K4). 6 emergency exits (K1, K5-K9). Escalator, stairs or lift to first floor. |                                                                  |             |            |              |              |           |         |          |       |  |
| Maximum floor load     |                                                                                                         | 1,000 kg                                                         | /m2         |            |              |              |           |         |          |       |  |
| Electricity/data/water |                                                                                                         | Outlets i                                                        | n the floor |            |              |              |           |         |          |       |  |
| SPECIFICATIONS         |                                                                                                         | OPTIONS F                                                        | OR USE      |            |              |              |           |         |          |       |  |
| Climate control        |                                                                                                         | Yes                                                              |             |            |              |              |           |         |          |       |  |
| Pillars                |                                                                                                         | Yes                                                              |             |            |              |              |           |         |          |       |  |
| Daylight blocking      |                                                                                                         | On request                                                       | :           |            |              |              |           |         |          |       |  |
| Catering               | Mobile catering points possible. Entrance Grand Café opposite escalators.                               |                                                                  |             |            |              |              |           |         |          |       |  |
| Cloakroom              |                                                                                                         | Fixed cloak                                                      | room on le  | vel -1     |              |              |           |         |          |       |  |
| Toilets                | Toilets available on level -1. Accessible toilet (disabled) opposite Grand Café                         |                                                                  |             |            |              |              |           |         |          |       |  |
| First Aid Post         | First aid post in Hall 4 and opposite to Café Amsterdam                                                 |                                                                  |             |            |              |              |           |         |          |       |  |
| Kiosk                  |                                                                                                         | Mobile Kios                                                      | sk possible |            |              |              |           |         |          |       |  |
| Wheelchair access      |                                                                                                         | Entrance K                                                       | is wheelch  | air access | ble. Level + | 1 can be rea | ached wit | h lift. |          |       |  |
| Parking                |                                                                                                         | P1, P2                                                           |             |            |              |              |           |         |          |       |  |
| Remarks                |                                                                                                         | Fixed reception desk. ATM machines. Chargebar. RAI Live screens. |             |            |              |              |           |         |          |       |  |