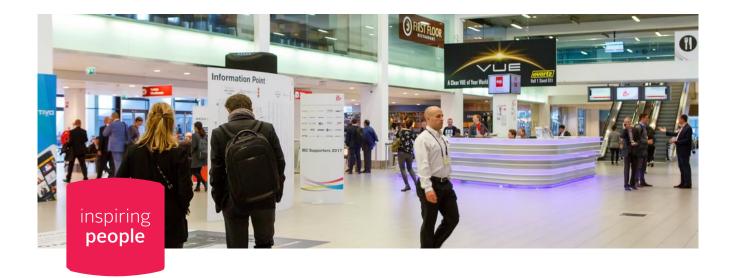

## Entrance K

|                        | m <sub>2</sub>                                                                                          | sq.ft.                                                           | *****       | <u>.</u>   | : <u>.</u> : | ****         |           |         | $\nabla$ | ->-\- |  |
|------------------------|---------------------------------------------------------------------------------------------------------|------------------------------------------------------------------|-------------|------------|--------------|--------------|-----------|---------|----------|-------|--|
|                        | 842                                                                                                     | 9,063                                                            |             |            |              |              |           |         |          |       |  |
| SPECIFICATIONS         |                                                                                                         | GENERA                                                           | \L          |            |              |              |           |         |          |       |  |
| Level                  |                                                                                                         | +0                                                               |             |            |              |              |           |         |          |       |  |
| Surface area           |                                                                                                         | 842 m2                                                           |             |            |              |              |           |         |          |       |  |
| Height                 |                                                                                                         | Height 6.40m. In front of Grand Café 3.10m                       |             |            |              |              |           |         |          |       |  |
| Entrance               | 2 revolving doors (K3 and K4). 6 emergency exits (K1, K5-K9). Escalator, stairs or lift to first floor. |                                                                  |             |            |              |              |           |         |          |       |  |
| Maximum floor load     |                                                                                                         | 1,000 kg                                                         | /m2         |            |              |              |           |         |          |       |  |
| Electricity/data/water |                                                                                                         | Outlets i                                                        | n the floor |            |              |              |           |         |          |       |  |
| SPECIFICATIONS         |                                                                                                         | OPTIONS F                                                        | OR USE      |            |              |              |           |         |          |       |  |
| Climate control        |                                                                                                         | Yes                                                              |             |            |              |              |           |         |          |       |  |
| Pillars                |                                                                                                         | Yes                                                              |             |            |              |              |           |         |          |       |  |
| Daylight blocking      |                                                                                                         | On request                                                       | :           |            |              |              |           |         |          |       |  |
| Catering               | Mobile catering points possible. Entrance Grand Café opposite escalators.                               |                                                                  |             |            |              |              |           |         |          |       |  |
| Cloakroom              |                                                                                                         | Fixed cloak                                                      | room on le  | vel -1     |              |              |           |         |          |       |  |
| Toilets                | Toilets available on level -1. Accessible toilet (disabled) opposite Grand Café                         |                                                                  |             |            |              |              |           |         |          |       |  |
| First Aid Post         | First aid post in Hall 4 and opposite to Café Amsterdam                                                 |                                                                  |             |            |              |              |           |         |          |       |  |
| Kiosk                  |                                                                                                         | Mobile Kios                                                      | sk possible |            |              |              |           |         |          |       |  |
| Wheelchair access      |                                                                                                         | Entrance K                                                       | is wheelch  | air access | ble. Level + | 1 can be rea | ached wit | h lift. |          |       |  |
| Parking                |                                                                                                         | P1, P2                                                           |             |            |              |              |           |         |          |       |  |
| Remarks                |                                                                                                         | Fixed reception desk. ATM machines. Chargebar. RAI Live screens. |             |            |              |              |           |         |          |       |  |