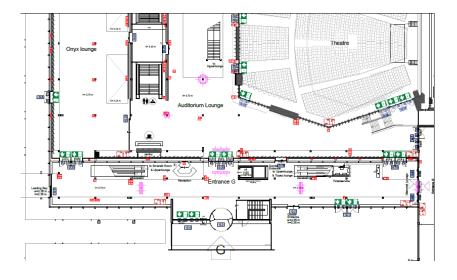

## Entrance G

|                        | m2  | sq.ft.                                                                                                                                                                   | *****         | ÷            | :□:::□::      | *<br>•       |           | 0:0:        | $\mathbb{Z}$ | -)0 |
|------------------------|-----|--------------------------------------------------------------------------------------------------------------------------------------------------------------------------|---------------|--------------|---------------|--------------|-----------|-------------|--------------|-----|
|                        | 711 | 7,653                                                                                                                                                                    |               |              |               |              |           |             |              | •   |
| SPECIFICATIONS         |     | GENERAL                                                                                                                                                                  |               |              |               |              |           |             |              |     |
| Level                  |     | +0                                                                                                                                                                       |               |              |               |              |           |             |              |     |
| Surface area           |     | 711 m2                                                                                                                                                                   |               |              |               |              |           |             |              |     |
| Height                 |     | 3.70m.                                                                                                                                                                   |               |              |               |              |           |             |              |     |
| Entrance               |     | 1 revolving door(G3). Emergency exits (G 1 and G4). Escalator or lift to first floor. Lift<br>wxdxh 1.20x2.10x2.10. Max weight 1500kg. Goods entrance (G2) wxh 2.35x2.35 |               |              |               |              |           |             |              |     |
| Maximum floor load     |     | 400 kg/m2                                                                                                                                                                |               |              |               |              |           |             |              |     |
| Electricity/data/water |     | Electricity p                                                                                                                                                            | ooints near   | pillars      |               |              |           |             |              |     |
| SPECIFICATIONS         |     | OPTIONS F                                                                                                                                                                | OR USE        |              |               |              |           |             |              |     |
| Climate control        |     | Yes                                                                                                                                                                      |               |              |               |              |           |             |              |     |
| Pillars                |     | Yes                                                                                                                                                                      |               |              |               |              |           |             |              |     |
| Daylight blocking      |     | Information                                                                                                                                                              | n about day   | light block  | ting via your | Account N    | 1anager   |             |              |     |
| Catering               |     | Information                                                                                                                                                              | about cate    | ering via yo | our Account   | Manager      |           |             |              |     |
| Cloakroom              |     | Fixed cloak                                                                                                                                                              | room in Lo    | unge Audi    | torium on le  | vel -1 or o  | n request |             |              |     |
| Toilets                |     | Toilets avai                                                                                                                                                             | lable in Lou  | unge Audit   | orium on le   | vel -1 or op | posite Ca | afé Amstero | dam          |     |
| First Aid Post         |     | Opposite C                                                                                                                                                               | afé Amster    | dam          |               |              |           |             |              |     |
| Kiosk                  |     | Not availabl                                                                                                                                                             | le            |              |               |              |           |             |              |     |
| Wheelchair access      |     | Entrance G                                                                                                                                                               | is wheelch    | air accessi  | ble. Level +  | ı can be re  | ached wit | h lift.     |              |     |
| Parking                |     | P7                                                                                                                                                                       |               |              |               |              |           |             |              |     |
| Remarks                |     | Fixed ticket                                                                                                                                                             | tservice. Fix | ked recept   | ion desk. R   | Al Live scre | eens.     |             |              |     |