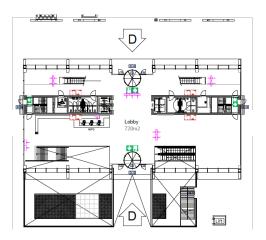

## Entrance D

|                    | m2                                                                                  | sq.ft.                                                                                                                                                                                                                                                                                                                                                                  | ***** |  | : <b>.</b> ::::::::::::::::::::::::::::::::::: | : |  |  | $\mathbb{Z}$ | ->O |
|--------------------|-------------------------------------------------------------------------------------|-------------------------------------------------------------------------------------------------------------------------------------------------------------------------------------------------------------------------------------------------------------------------------------------------------------------------------------------------------------------------|-------|--|------------------------------------------------|---|--|--|--------------|-----|
|                    | 720                                                                                 | 7,750                                                                                                                                                                                                                                                                                                                                                                   |       |  |                                                |   |  |  |              |     |
| SPECIFICATIONS     |                                                                                     | GENERAL                                                                                                                                                                                                                                                                                                                                                                 |       |  |                                                |   |  |  |              |     |
| Level              |                                                                                     | +0                                                                                                                                                                                                                                                                                                                                                                      |       |  |                                                |   |  |  |              |     |
| Surface area       |                                                                                     | 720 m2                                                                                                                                                                                                                                                                                                                                                                  |       |  |                                                |   |  |  |              |     |
| Height             |                                                                                     | 3.70m.                                                                                                                                                                                                                                                                                                                                                                  |       |  |                                                |   |  |  |              |     |
| Entrance           |                                                                                     | 1 revolving door(D12) and 2 entrance doors at the front of the Elicium. 1 revolving door<br>(D14) and 2 entrance doors on congress square side. Escalator to first and second floor. 2<br>passenger lifts to 1st, 2nd, 3rd, 4th, 5th floor. Lift wxdxh 1.00x2.10x2.25. Max. weight<br>1000kg/13 persons. Goods lift wxdxh 2.10x2.00x2.30. Max. weight 2500kg/33 persons |       |  |                                                |   |  |  |              |     |
| Maximum floor load | Ground floor 500 kg/m2. If there is a point load, please check your Account Manager |                                                                                                                                                                                                                                                                                                                                                                         |       |  |                                                |   |  |  |              |     |

| SPECIFICATIONS    | OPTIONS FOR USE                                                            |
|-------------------|----------------------------------------------------------------------------|
| Climate control   | Yes                                                                        |
| Pillars           | No                                                                         |
| Daylight blocking | Information about daylight blocking via your Account Manager               |
| Catering          | Information about catering via your Account Manager                        |
| Cloakroom         | Cloackroom on request                                                      |
| Toilets           | Toilets available                                                          |
| First Aid Post    | First aid post on level -1                                                 |
| Kiosk             | Not available                                                              |
| Wheelchair access | Entrance D is wheelchair accessible. Other levels can be reached with lift |
| Parking           | P2                                                                         |
| Remarks           | Fixed reception desk. RAI Live screens                                     |