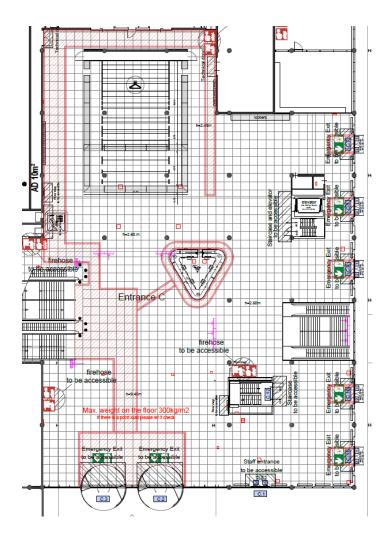

## Entrance C

|                                | m2               | sq.ft.                                                                   |             | = <sup>*</sup> = | ::         | : |  | 0:0: | $\mathbb{A}$ | -> |
|--------------------------------|------------------|--------------------------------------------------------------------------|-------------|------------------|------------|---|--|------|--------------|----|
|                                | 1,567 +<br>1,300 | 16,867 +<br>13,993                                                       |             |                  |            |   |  |      |              |    |
| SPECIFICATIONS                 |                  | GENERAL                                                                  | _           |                  |            |   |  |      |              |    |
| Level                          |                  | +0 en +1                                                                 |             |                  |            |   |  |      |              |    |
| Surface area                   |                  | 1,567 m2 ground floor and 1,300 m2 first floor                           |             |                  |            |   |  |      |              |    |
| Height                         |                  | Ground floor Elicium side 2.6om. Ground floor Holland Complex side 9.45m |             |                  |            |   |  |      |              |    |
|                                |                  | First floor 5.95m. Under Holland Restaurant 2.87m                        |             |                  |            |   |  |      |              |    |
| Number of loading doors        |                  | 1                                                                        |             |                  |            |   |  |      |              |    |
| Loading doors (height x width) |                  | Loading o                                                                | door C.1 -> | 1.90m x 2        | .50m (wxh) |   |  |      |              |    |
| Maximum floor load             |                  | Ground floor 300 kg/m2 and first floor 500 kg/ m2                        |             |                  |            |   |  |      |              |    |

| SPECIFICATIONS    | OPTIONS FOR USE                                                                                     |  |  |
|-------------------|-----------------------------------------------------------------------------------------------------|--|--|
| Climate control   | Yes                                                                                                 |  |  |
| Pillars           | Yes                                                                                                 |  |  |
| Daylight blocking | On request                                                                                          |  |  |
| Catering          | The Holland Restaurant can be reached via escalator, lift or stairs (level + 2).                    |  |  |
|                   | There is a catering point next to hall 12 on level +1. Mobile catering points in the hall possible. |  |  |
| Cloakroom         | Fixed cloakroom on level +o                                                                         |  |  |
| Toilets           | Toilets available on level +o                                                                       |  |  |
| First Aid Post    | First Aid at level -1 and between hall 10 and 11                                                    |  |  |
| Kiosk             | Mobile Kiosk possible                                                                               |  |  |
| Wheelchair access | Entrance C is wheelchair accessible. Level +1 can be reached with lift.                             |  |  |
| Parking           | P1, P2                                                                                              |  |  |
| Remarks           | RAI Live screens. Fixed reception/information desk                                                  |  |  |