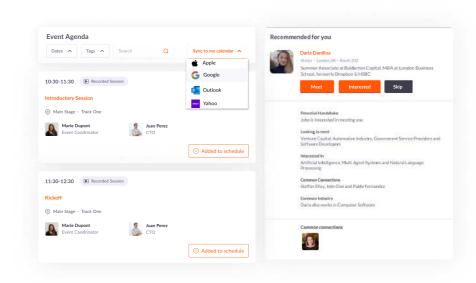

### Build your Event Experience

- Expand your network by reviewing your Al-powered recommendations and exploring profile lists. Connect by sending meeting invites or showing interest in profiles.
- Explore the agenda to further customize your event experience

### PRO TIP

Subscribe to your calendar to add confirmed meetings and bookmarked sessions to your calendar