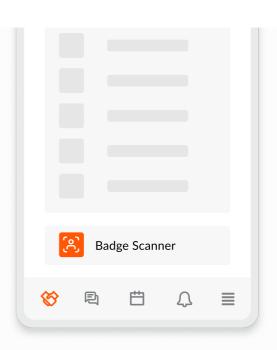

## Badge Scanning at Intertraffic

### Scan

Quickly scan a QR code to exchange contact information; be mindful that badge scans will share your email and phone number, even if you've opted to keep those private.