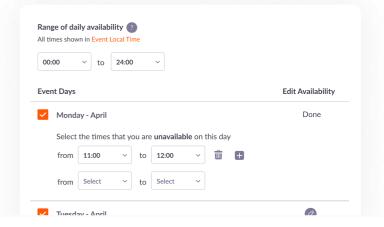

# Edit Profile Manage My Availability Account Settings

2 Manage your Availability

Prevent unnecessary rescheduling and meeting conflicts.