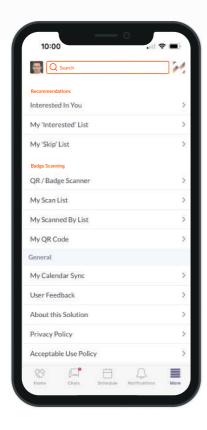

### Build your Event Experience

- Expand your network by reviewing your Al-powered recommendations and exploring profile lists. Connect by sending meeting invites or showing interest in profiles.
- Explore the agenda to further customize your event experience

## Badge Scanning at Intertraffic

### Scan

Quickly scan a QR code to exchange contact information; be mindful that badge scans will share your email and phone number, even if you've opted to keep those private.

### Continue the conversation

Don't just collect contacts—scanning a QR code connects you in the app, allowing you to quickly book a meeting unlocking the ability to continue conversations via chat.