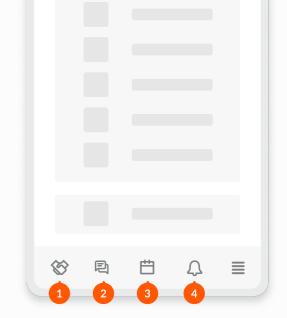

### The event Mobile App

### Follow your schedule

Keep track of your day. Note: Adding sessions to your schedule doesn't reserve seats—arrive early!

### Chat with connections

Ensure you've made a connection or confirmed a meeting to initiate chats.

### Get notified

Never miss an update or opportunity! Turn on your notifications to be reminded of meetings and to receive event updates.