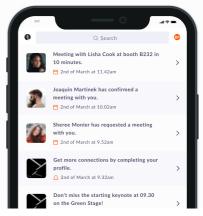

### Get notified

Never miss an update or opportunity! Turn on your notifications to be reminded of meetings and to receive event updates.