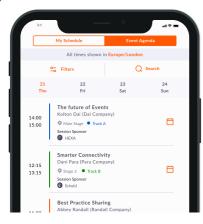

### Follow your schedule

Keep track of your day. Note: Adding sessions to your schedule doesn't reserve seats—arrive early!