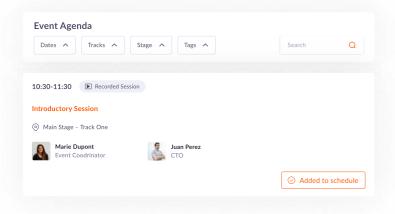

### The event Mobile App

Discover Intertraffic

Your central hub for Intertraffic. Access essential information and personalized content.

Chat with connections

Ensure you've made a connection or confirmed a meeting to initiate chats.

Follow your schedule

Keep track of your day.

Get notified

Enable notifications to get event updates.

Lead Scoring and Notes

All-in-one view of your leads