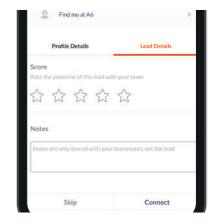

Follow your schedule

Keep track of your day.

Get notified

Enable notifications to get event updates.

Lead Scoring and Notes

All-in-one view of your leads

## Badge Scanning

Scan

Quickly scan a QR code to exchange contact information; be mindful that badge scans will share your email and phone number, even if you've opted to keep those private.

Rate

Score leads on-the-spot to capture initial impressions, aiding in future follow-ups. All scores and notes from badge scans are included in your Contact export via My Team.