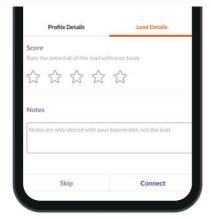

Follow your schedule

Keep track of your day.

Get notified

Enable notifications to get event updates.

Lead Scoring and Notes

All-in-one view of your leads

## Badge Scanning

Scan

Quickly scan a QR code to exchange contact information; be mindful that badge scans will share your email and phone number, even if you've opted to keep those private.

Rate

Score leads on-the-spot to capture initial impressions, aiding in future follow-ups. All scores and notes from badge scans are included in your Contact export via My Team.