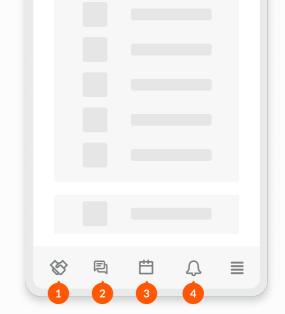

### The event Mobile App

Discover Intertraffic

Your central hub for Intertraffic. Access essential information and personalized content.

Chat with connections

Ensure you've made a connection or confirmed a meeting to initiate chats.

Follow your schedule

Keep track of your day.

Get notified

Enable notifications to get event updates.

Lead Scoring and Notes

All-in-one view of your leads