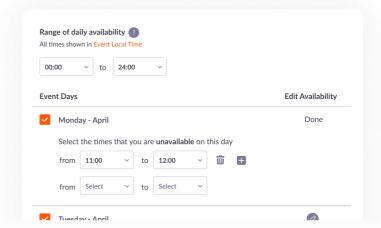

Manage your Availability

Prevent unnecessary rescheduling and meeting conflicts.

4 Familiarize yourself with My Team

Collaborate with your colleagues to book meetings, take action on inbound leads, and perfect your company's digital profile.