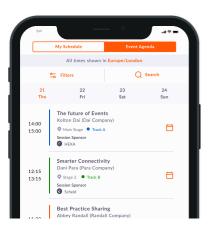

Follow your schedule

Keep track of your day.

Get notified

Enable notifications to get event updates.

Lead Scoring and Notes

All-in-one view of your leads