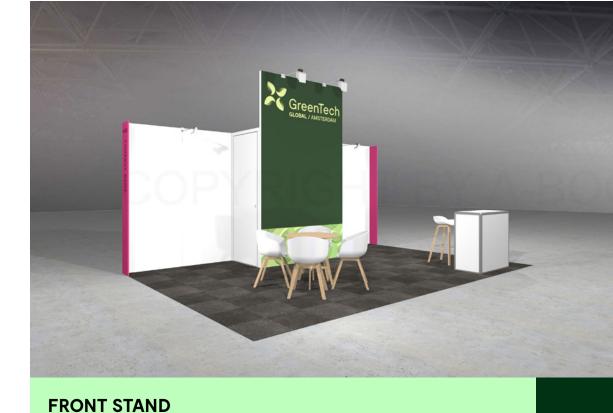

### VERTICAL FARMING STAND PACKAGE INCLUDES

- White aluvision walls (2,5 meter height)
- 1 high eye-catcher including full colour visual (2 meter width x 3,5 meter height)
- Lockable storage for stands 9m<sup>2</sup> (1m x 1m);
- Lockable storage for stands from 12m<sup>2</sup> and up (2m x 1m);
- Name & stand nr on accent panel
- Carpet antracite
- Spotlights; 1 spot per 4 sqm & 2 on visual
- 3 kW electricity connection incl. 220-volt socket
- 4 chairs & 1 table
- 1 counter/desk & 1 barstool
- Daily stand cleaning

Please note: the location of lockable storage is the same as in picture and the attached visuals are a general example.

12m<sup>2</sup> and up

12m<sup>2</sup> and up