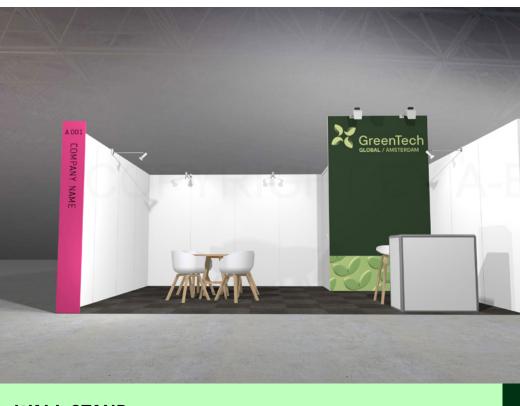

Please note: the location of lockable storage is the same as in picture and the attached visuals are a general example.

12m<sup>2</sup> and up

12m<sup>2</sup> and up