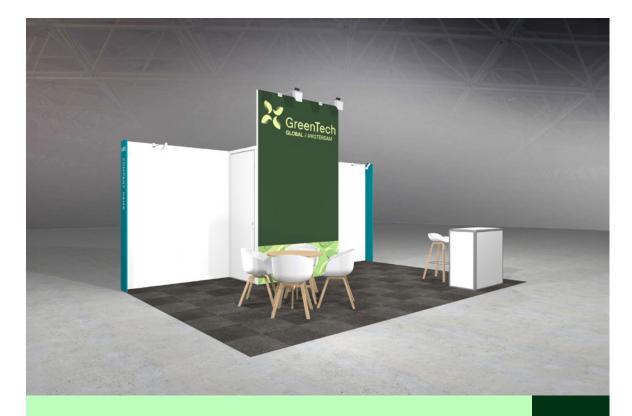

### MEDICINAL PLANTS STAND PACKAGE INCLUDES

- White aluvision walls (2,5 meter height)
- 1 high eye-catcher including full colour visual (2 meter width x 3,5 meter height)
- Lockable storage for stands 9m² (1m x 1m);
- Lockable storage for stands from 12m<sup>2</sup> and up (2m x 1m);
- Name & stand nr on accent panel
- Carpet antracite
- Spotlights; 1 spot per 4 sqm & 2 on visual
- 3 kW electricity connection incl. 220-volt socket
- 4 chairs & 1 table
- 1 counter/desk & 1 barstool
- Daily stand cleaning

CORNER STAND (NO VISUAL INCLUDED) 9m<sup>2</sup> and up

CORNER STAND 12m<sup>2</sup> and up

WALL STAND 12m<sup>2</sup> and up

FRONT STAND 12m<sup>2</sup> and up

If you have questions regarding stand construction or graphics, please do not hesitate to contact Exhibitor Services via es@rai.nl