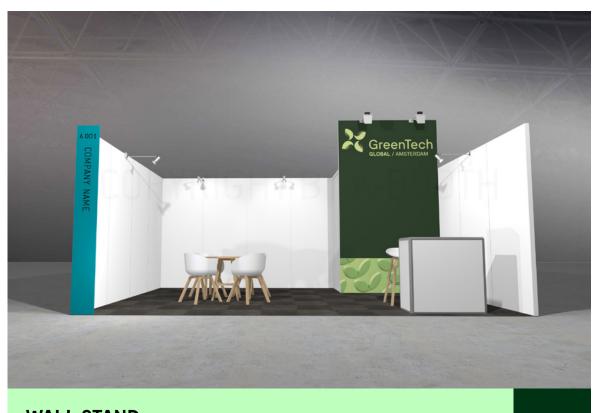

CORNER STAND (NO VISUAL INCLUDED) 9m<sup>2</sup> and up

CORNER STAND 12m<sup>2</sup> and up

WALL STAND 12m<sup>2</sup> and up

FRONT STAND 12m<sup>2</sup> and up

If you have questions regarding stand construction or graphics, please do not hesitate to contact Exhibitor Services via es@rai.nl