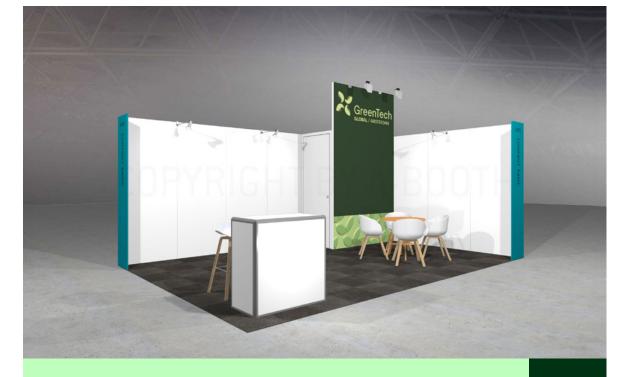

CORNER STAND (NO VISUAL INCLUDED) 9m<sup>2</sup> and up

CORNER STAND 12m<sup>2</sup> and up

WALL STAND 12m<sup>2</sup> and up

FRONT STAND 12m<sup>2</sup> and up

If you have questions regarding stand construction or graphics, please do not hesitate to contact Exhibitor Services via es@rai.nl