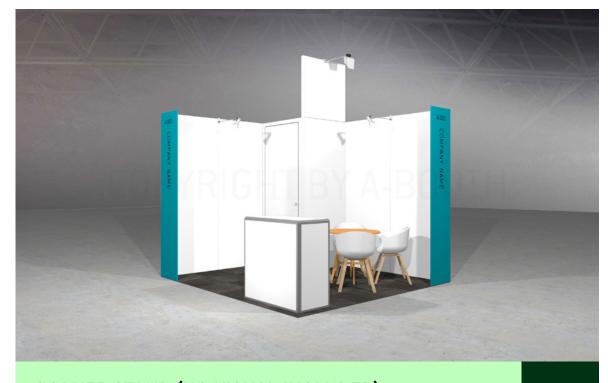

CORNER STAND (NO VISUAL INCLUDED) 9m<sup>2</sup> and up

CORNER STAND 12m<sup>2</sup> and up

WALL STAND 12m<sup>2</sup> and up

FRONT STAND 12m<sup>2</sup> and up

If you have questions regarding stand construction or graphics, please do not hesitate to contact Exhibitor Services via es@rai.nl