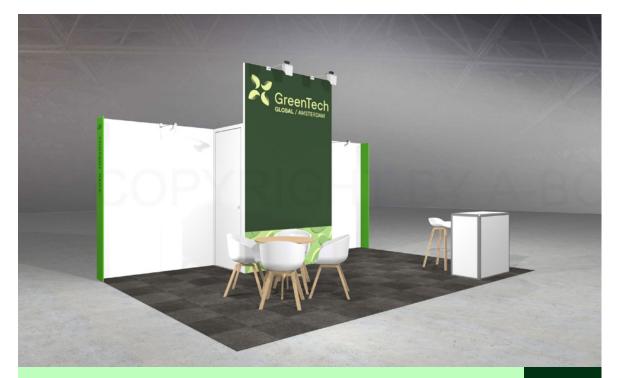

### LUXURY STAND PACKAGE INCLUDES

- White aluvision walls (2,5 meter height)
- 1 high eye-catcher including full colour visual (2 meter width x 3,5 meter height)
- Lockable storage (1 meter deep x 2 meter width)
- Name & stand nr on accent panel
- Carpet antracite
- Spotlights; 1 spot per 4 sqm & 2 on visual
- 3 kW electricity connection incl. 220-volt socket
- 4 chairs & 1 table
- 1 counter/desk & 1 barstool
- Daily stand cleaning

CORNER STAND
12m<sup>2</sup> and up

Please note: the location of lockable storage is the same as in picture and the attached visuals are a general example.