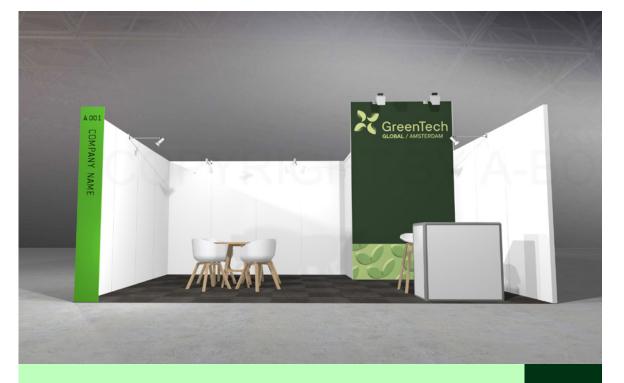

### LUXURY STAND PACKAGE INCLUDES

- White aluvision walls (2,5 meter height)
- 1 high eye-catcher including full colour visual (2 meter width x 3,5 meter height)
- Lockable storage (1 meter deep x 2 meter width)
- Name & stand nr on accent panel
- Carpet antracite
- Spotlights; 1 spot per 4 sqm & 2 on visual
- 3 kW electricity connection incl. 220-volt socket
- 4 chairs & 1 table
- 1 counter/desk & 1 barstool
- Daily stand cleaning

CORNER STAND
12m<sup>2</sup> and up

Please note: the location of lockable storage is the same as in picture and the attached visuals are a general example.