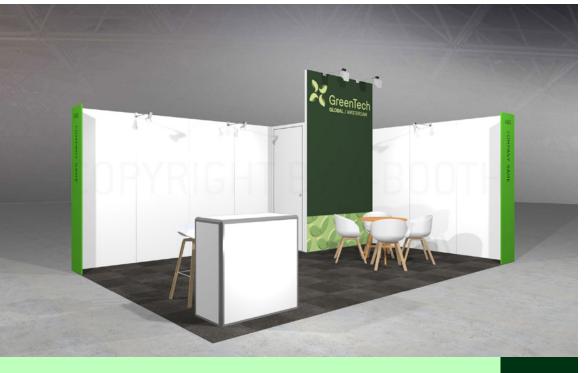

### LUXURY STAND PACKAGE INCLUDES

- White aluvision walls (2,5 meter height)
- 1 high eye-catcher including full colour visual (2 meter width x 3,5 meter height)
- Lockable storage (1 meter deep x 2 meter width)
- Name & stand nr on accent panel
- Carpet antracite
- Spotlights; 1 spot per 4 sqm & 2 on visual
- 3 kW electricity connection incl. 220-volt socket
- 4 chairs & 1 table
- 1 counter/desk & 1 barstool
- Daily stand cleaning

CORNER STAND
12m<sup>2</sup> and up

Please note: the location of lockable storage is the same as in picture and the attached visuals are a general example.