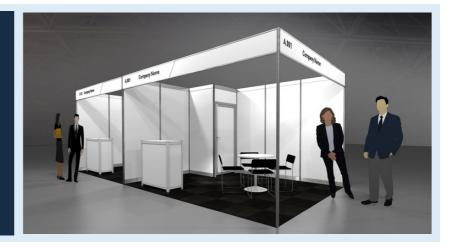

# **COMPLETE PACKAGE**

- Basic system walls, white 250 cm high
- Company name + stand no. on fascia board
- 1 table with 4 chairs
- 1 desk with 1 stool
- Lockable storage 1x1 meter
- Carpet tiles, anthracite
- Power, lighting, stand cleaning