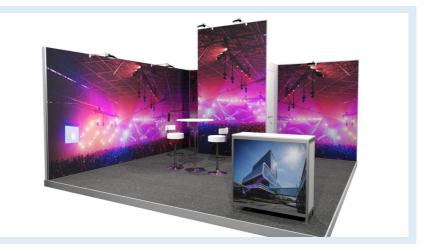

## **BOOST PACKAGE GOLD**

(available for 18+ sqm stands)

- 1 high eye-catcher including full colour graphics 200 x 350 cm
- Luxury white walls 250 cm high
- Fully printed back walls
- Bar table with 2 stools
- Lockable storage 1x2 meter
- Desk with full colour print
- Luxurious carpet
- Power, lighting, stand cleaning