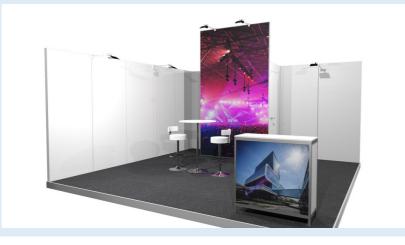

# **BOOST PACKAGE SILVER**

(available for 18+ sqm stands)

- 1 high eye-catcher including full colour graphics 200 x 350 cm
- Luxury white walls 250 cm high
- Bar table with 2 stools
- Lockable storage 1x2 meter
- Desk with full colour print
- Luxurious carpet
- Power, lighting, stand cleaning