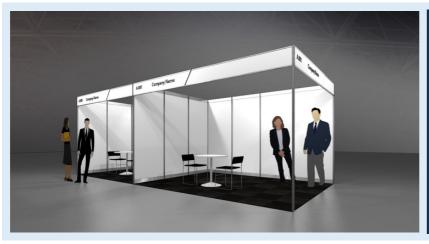

## **BASIC PACKAGE**

- Basic system walls, white 250 cm high
- Company name + stand no. on fascia board
- 1 table with 2 chairs
- Carpet tiles, anthracite
- Power, lighting, stand cleaning