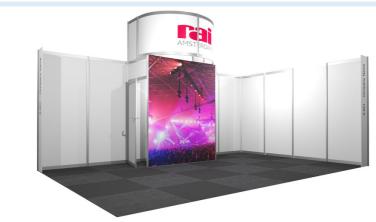

## **IMPACT PACKAGE SILVER**

(available for 18+ sqm stands)

- Basic system walls, white 250 cm high
- Side wall 250 x 30 cm incl. text
- Full colour graphic 250 x 200 cm
- Curved logo 100 x 140 cm
- Lockable storage 1x2 meter
- Carpet tiles anthracite
- 1 led spot per 4 m2
- Power, lighting, stand cleaning