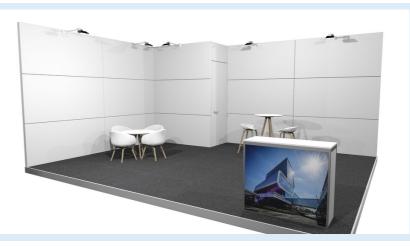

## **IMPACT PACKAGE GOLD**

(available for 18+ sqm stands)

- Bar table with 2 stools
- Table with 4 chairs
- Lockable storage 1x2 meter
- Desk with full colour print
- Luxurious carpet
- · Power, lighting, stand cleaning