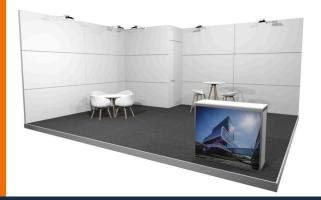

### **COMPLETE PACKAGE**

- Basic system walls, white 250 cm high
- Company name + stand no. on fascia board
- 1 table with 4 chairs
- 1 desk with 1 stool
- Lockable storage 1×1 meter
- Carpet tiles, anthracite
- Power, lighting, stand cleaning

### **BASIC PACKAGE**

- Basic system walls, white 250 cm high
- Company name + stand no. on fascia board
- 1 table with 2 chairs
- Carpet tiles, anthracite
- Power, lighting, stand cleaning