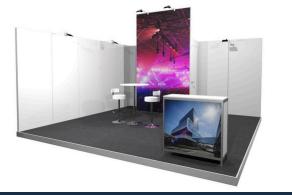

### **PLUS PACKAGE SILVER**

(available for 18+ sqm stands)

- Basic system walls, white 250 cm high
- Side wall 250×30 cm incl. text
- Full colour graphic 250×200 cm
- Curved logo 100×140 cm
- Lockable storage 1×2 meterCarpet tiles anthracite
- 1 LED spot per 4 m2
- Power, lighting, stand cleaning