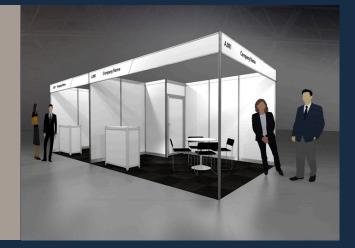

### **COMPLETE PACKAGE**

- Basic system walls, white 250 cm high
- Company name + stand no. on fascia board
- 1 table with 4 chairs
- 1 desk with 1 stool
- Lockable storage 1×1 meter
- Carpet tiles, anthracite
- Power, lighting, stand cleaning