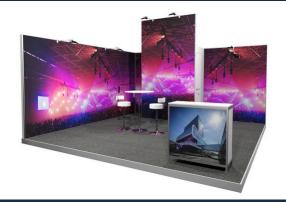

#### **BOOST PACKAGE SILVER**

(available for 18+ sqm stands)

- 1 high eye-catcher including full colour graphics 200×350 cm
- Luxury white walls 250 cm high
- Bar table with 2 stools
- Lockable storage 1×2 meter
- Desk with full colour print
- Luxurious carpet
- Power, lighting, stand cleaning

### **BOOST PACKAGE GOLD**

(available for 18+ sqm stands)

- 1 high eye-catcher incl. full colour graphics 200×350 cm
- Luxury white walls 250 cm high
- Fully printed back walls
- Bar table with 2 stools
- Lockable storage 1×2 meter
- Desk with full colour print
- Luxurious carpet
- Power, lighting, stand cleaning