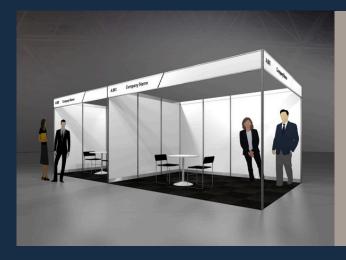

### **BASIC PACKAGE**

- Basic system walls, white 250 cm high
- Company name + stand no. on fascia board
- 1 table with 2 chairs
- Carpet tiles, anthracite
- Power, lighting, stand cleaning