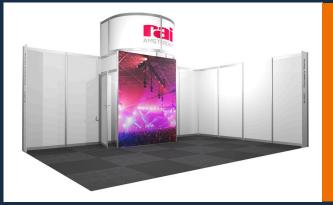

### **BOOST PACKAGE GOLD**

(available for 18+ sqm stands)

- 1 high eye-catcher incl. full colour graphics 200×350 cm
- Luxury white walls 250 cm high
- Fully printed back walls
- Bar table with 2 stools
- Lockable storage 1×2 meter
- Desk with full colour print
- Luxurious carpet
- Power, lighting, stand cleaning

#### **BOOST PACKAGE SILVER**

(available for 18+ sqm stands)

- 1 high eye-catcher including full colour graphics 200×350 cm
- Luxury white walls 250 cm high
- Bar table with 2 stools
- Lockable storage 1×2 meter
- Desk with full colour print
- Luxurious carpet
- Power, lighting, stand cleaning