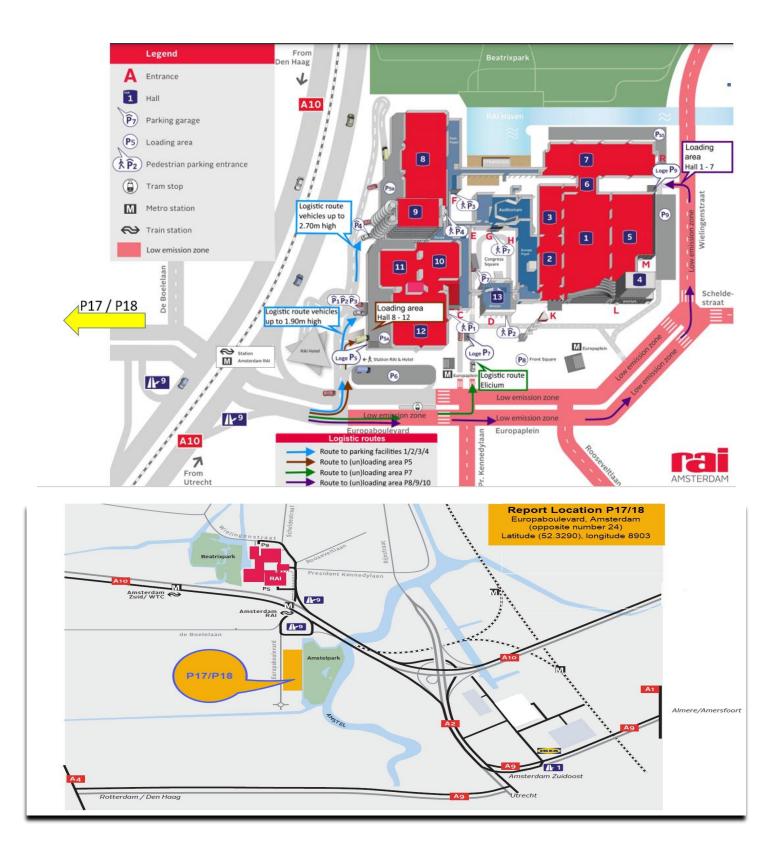

## Traffic Regulations

Provada 2024 06-06-2024 until 14-06-2024

Due to limited outside space: Vehicles up to 2.70 m high are not allowed on loading areas P5A/B. Vehicles without Timeslot Reservations in RAI LMS First report at P17 RAI Logistics Management System Live 17/05/2024 08.00 A.M.

| Lege           | Legenda                                                                                                                                                                                                |  |  |  |  |
|----------------|--------------------------------------------------------------------------------------------------------------------------------------------------------------------------------------------------------|--|--|--|--|
| Ŷ              | RAI parking facilities are accessible for vehicles up until 1.90 m high, without registration. At parking facilities <b>P1, P2, P3 &amp; P4</b> are service elevators present.                         |  |  |  |  |
| P <sub>4</sub> | RAI parking facility P4 is accessible for vehicles up until 2.70 m high, without registration.<br>At parking facility <b>P4</b> are service elevators present.                                         |  |  |  |  |
| $\checkmark$   | RAI (un)loading area is accessible for vehicles higher than 2.70 m, however only 1 vehicle per organization and/or stand at the same time. Address: Europaplein 24, 1078 GZ Amsterdam, The Netherlands |  |  |  |  |
| ×              | No access to RAI (un)loading area.                                                                                                                                                                     |  |  |  |  |