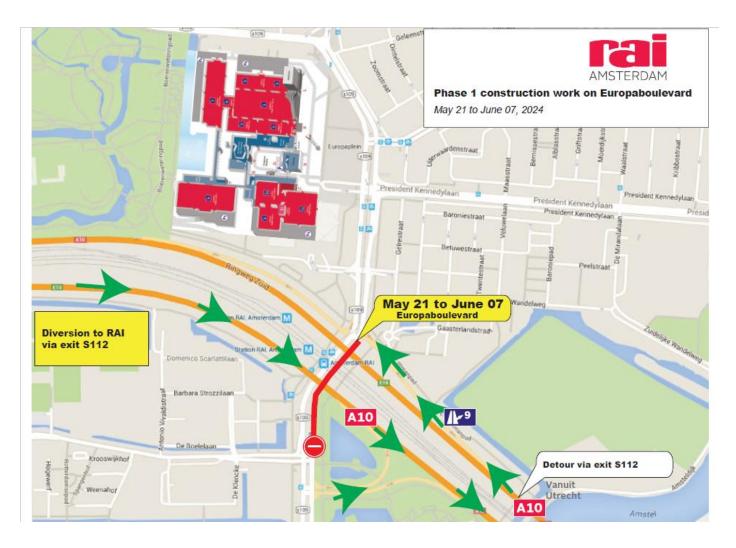

## Please be advised:

In the period from May 21<sup>st</sup> to August 31<sup>st</sup>, the local authority of Amsterdam will be conducting necessary construction work on the Europaboulevard.

The RAI Amsterdam is closely involved in this project, and we aim to minimize inconvenience. However, during the Provada Exhibition, a section of the road to the RAI will be closed off. The diversion route will be indicated by the well-known yellow signs. Additionally, below is a map indicating the construction work during Provada for reference.

It is inevitable that there will be some inconvenience and possibly longer arrival and departure times. We are continuing to consult with the local authorities of Amsterdam to ensure that the disruption is kept to a minimum.