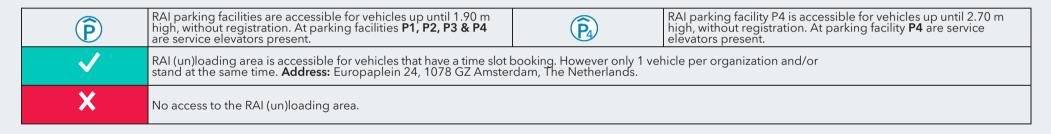

| N.A.                                                                                                                            | 30 minutes | 30 minutes | 45 minutes                | 60 minutes                      |
| Day parking at:       |                             | P1/2/3/4                                                                                                                        | P4         | P8         | P8                        | P8                              |
| Parking fee:          |                             | Parking is free of charge during build-up hours, scan the barcode on your build-up badge. It is not possible to stay overnight. |            |            |                           |                                 |



#### **LEGENDA**



#### **GENERAL TERMS AND CONDITIONS**

| 10                | The maximum speed permitted on the exhibition grounds of Rai Amsterdam is 10km/h.                                                                                                                                                                                                                                          |                                                                |                                                                                                                                                 |                                                                 |  |  |  |
|-------------------|-----------------------------------------------------------------------------------------------------------------