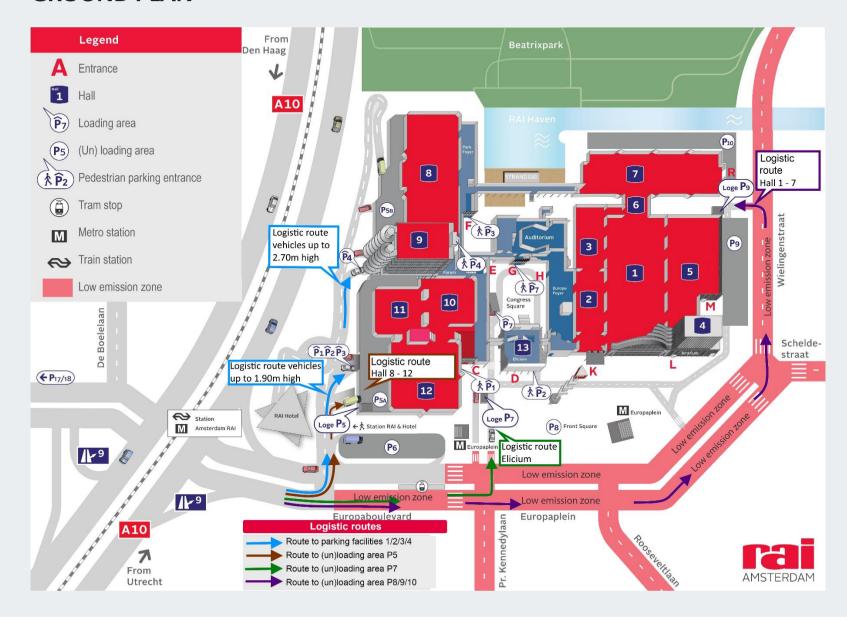

|                                                                 |  |  |  |
| Low emission zone | Diesel cars with an emissions standard 0, 1, 2, 3 or 4 engine.                                                                                                                                                                                                                                                             | Vans with an emissions standard 0, 1, 2, 3 or 4 diesel engine. | Lorries: heavy goods vehicles in category N2 and N3 that weigh more than 3,500 kg with emissions standard 0, 1, 2 or 3, 4 and 5 diesel engines. | Coaches with emissions standard 0,1,2,3, 4 and 5 diesel engine. |  |  |  |



#### **GROUND PLAN**