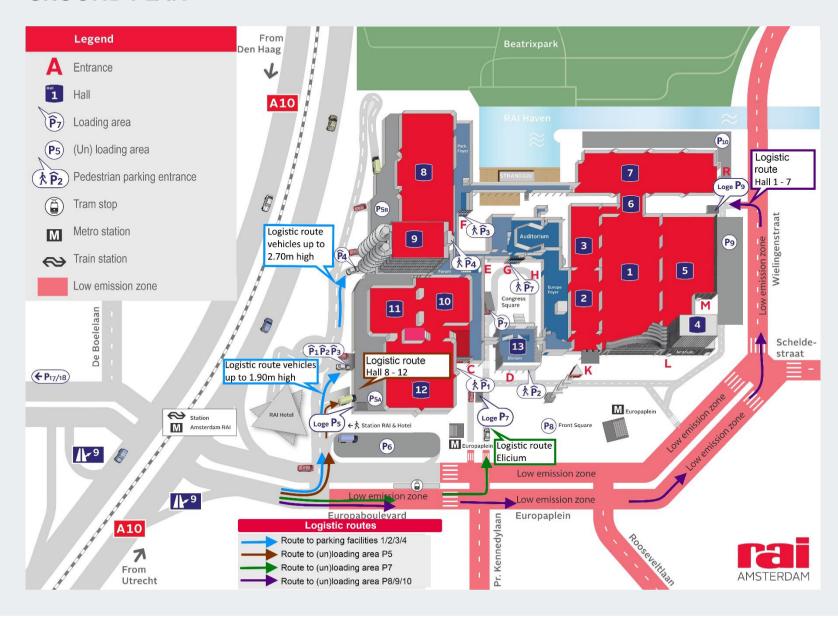

|                                                                 |  |  |
| Low emission zone | Diesel cars with an emissions standard 0, 1, 2, 3 or 4 engine.                                                                                                                                                                                                                                                             | Vans with an emissions standard 0, 1, 2, 3 or 4 diesel engine. | Lorries: heavy goods vehicles in category N2 and N3 that weigh more than 3,500 kg with emissions standard 0, 1, 2 or 3, 4 and 5 diesel engines. | Coaches with emissions standard 0,1,2,3, 4 and 5 diesel engine. |  |  |



### **GROUND PLAN**