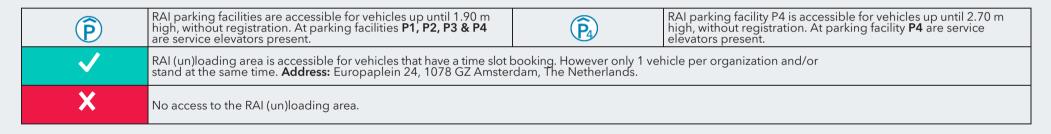

#### **LEGENDA**

### **GENERAL TERMS AND CONDITIONS**

| 10                | The maximum speed permitted on the exhibition grounds of Rai Amsterdam is 10km/h.                                                                                                                                                                                                                                          |                                                                |                                                                                                                                                 |                                                                 |  |  |
|-------------------|----------------------------------------------------------------------------------------------------------------------------------------------------------------------------------------------------------------------------------------------------------------------------------------------------------------------------|----------------------------------------------------------------|-------------------------------------------------------------------------------------------------------------------------------------------------|-----------------------------------------------------------------|--|--|
| <b>₽</b>          | At parking facilities P1, P2, P3 & P4 are service elevators present.                                                                                                                                                                                                                                                       |                                                                |                                                                                                                                                 |                                                                 |  |  |
| TAXI              | Every taxi company can bring you to the RAI. However we only allow TCA taxis on the premises to pick up visitors                                                                                                                                                                                                           |                                                                |                                                                                                                                                 |                                                                 |  |  |
| General<br>Notes  | If you bring vehicles of any kind onto the exhibition grounds of RAI Amsterdam you do so at your own risk and you must have a valid permit, access pass or build-up badge. During the event you do need a valid parking ticket to leave the parking facility. Instructions by employees of RAI Amsterdam must be followed. |                                                                |                                                                                                                                                 |                                                                 |  |  |
| 6-01              | RAI Amsterdam reserves the right to remove vehicles which are parked illegally or when (un)loading time is expired, at the cost and risk of the person responsible for parking/stopping.                                                                                                                                   |                                                                |                                                                                                                                                 |                                                                 |  |  |
| Disclaimer        | RAI Amsterdam disclaims all liability for accuracy of the information provided and reserves the right to make changes in traffic management at short notice in response to external traffic conditions.                                                                                                                    |                                                                |                                                                                                                                                 |                                                                 |  |  |
|                   | Look for more detail information: https://www.amsterdam.nl/en/traffic-transport/low-emission-zone. No entry for the following vehicles:                                                                                                                                                                                    |                                                                |                                                                                                                                                 |                                                                 |  |  |
| Low emission zone | Diesel cars with an emissions standard 0, 1, 2, 3 or 4 engine.                                                                                                                                                                                                                                                             | Vans with an emissions standard 0, 1, 2, 3 or 4 diesel engine. | Lorries: heavy goods vehicles in category N2 and N3 that weigh more than 3,500 kg with emissions standard 0, 1, 2 or 3, 4 and 5 diesel engines. | Coaches with emissions standard 0,1,2,3, 4 and 5 diesel engine. |  |  |