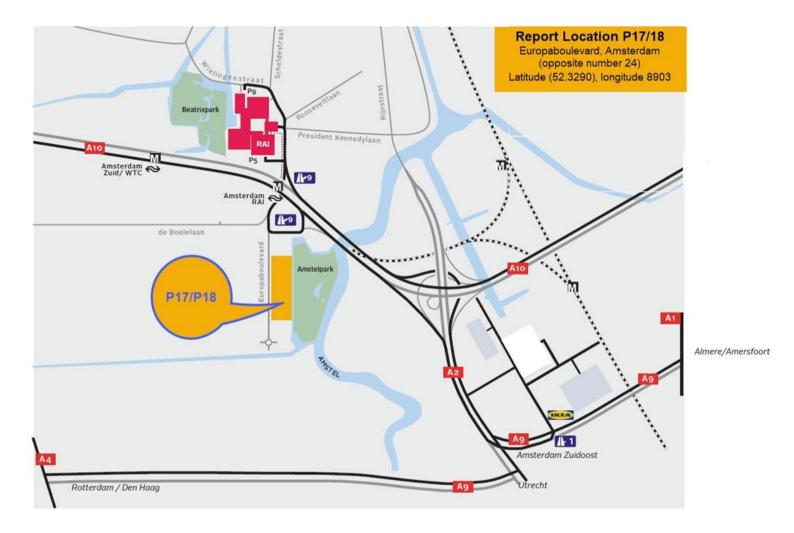

ard 0, 1, 2 or 3 engine.                                                                                                                                                                                                                                                                | Vans with an emissions standard<br>0, 1, 2 or 3 diesel engine. | Lorries: heavy goods vehicles in category N2 and<br>N3 that weigh more than 3,500 kg with emissions<br>standard 0, 1, 2 or 3, 4 and 5 diesel engines. | Coaches with emissions standard 0,1,2,3, 4 and 5 diesel engine. |  |  |



## **GROUND PLAN**



Logistics@rai.nl | RAI Logistics Management System. Book the time slot that suits you best: www.rai.nl/LMS Booking available from 30th of August 2024 from 08:00h



## **REPORT LOCATION AND DAYPARKING**