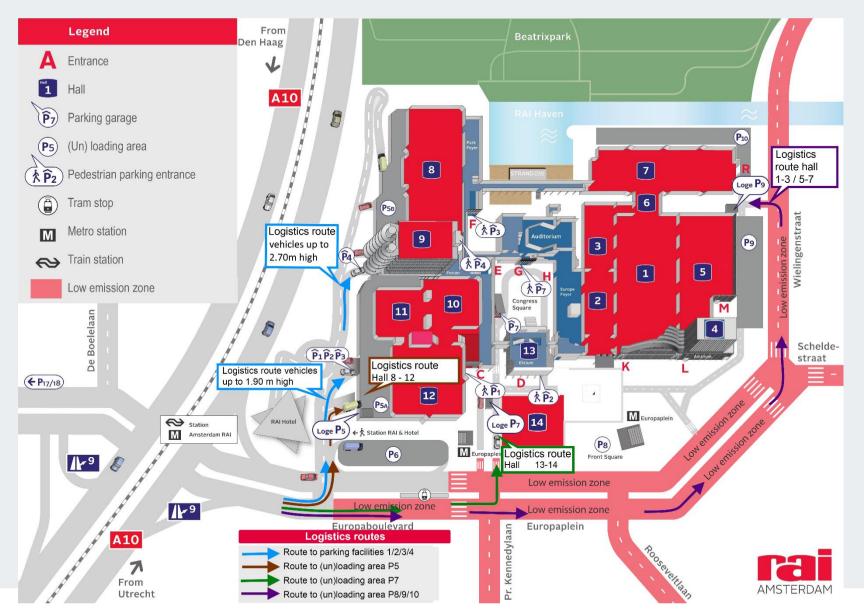

## **GROUND PLAN**

Logistics@rai.nl | RAI Logistics Management System. Book the time slot that suits you best: www.rai.nl/LMS Booking available from 30th of August 2024 from 08:00h

## LEGENDA

| P            | RAI parking facilities are accessible for vehicles up until 1.90 m high, without registration.<br>At parking facilities <b>P1, P2, P3 &amp; P4</b> are service elevators present.                                         |
|--------------|---------------------------------------------------------------------------------------------------------------------------------------------------------------------------------------------------------------------------|
| (Pa)         | RAI parking facility P4 is accessible for vehicles up until 2.70 m high, without registration.<br>At parking facility <b>P4</b> are service elevators present.                                                            |
| $\checkmark$ | RAI (un)loading area is accessible for vehicles that have a time slot booking. However only 1 vehicle per organization and/or stand at the same time. <b>Address:</b> Europaplein 24, 1078 GZ Amsterdam, The Netherlands. |
| ×            | No access to the RAI (un)loading area.                                                                                                                                                                                    |
| Ż            | Access on RAI (un)loading area after registration at external buffer area.<br>When the external buffer area is closed for registration (see table). Registration is at the entrance of all RAI (un)loading areas.         |
|              | Vehicles that need to be (un)loaded by forklift.                                                                                                                                                                          |
| O            | Piccolo service is available for transporting supplies from the car to the stand.                                                                                                                                         |