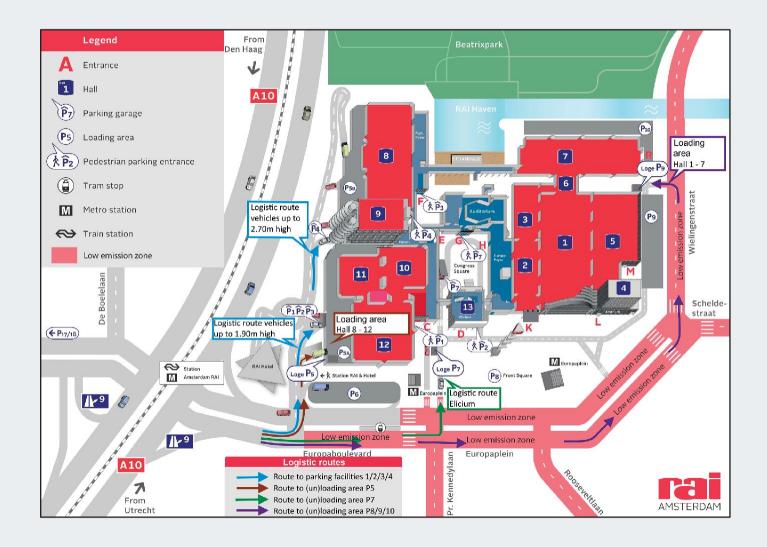

|                                                                 |  |  |
| Low emission<br>zone | Diesel cars with an emissions standard 0, 1, 2 or 3 engine.                                                                                                                                                                                                                                                                | Vans with an emissions standard 0, 1, 2 or 3 diesel engine. | Lorries: heavy goods vehicles in category N2 and N3 that weigh more than 3,500 kg with emissions standard 0, 1, 2 or 3, 4 and 5 diesel engines. | Coaches with emissions standard 0,1,2,3, 4 and 5 diesel engine. |  |  |



### **GROUND PLAN**