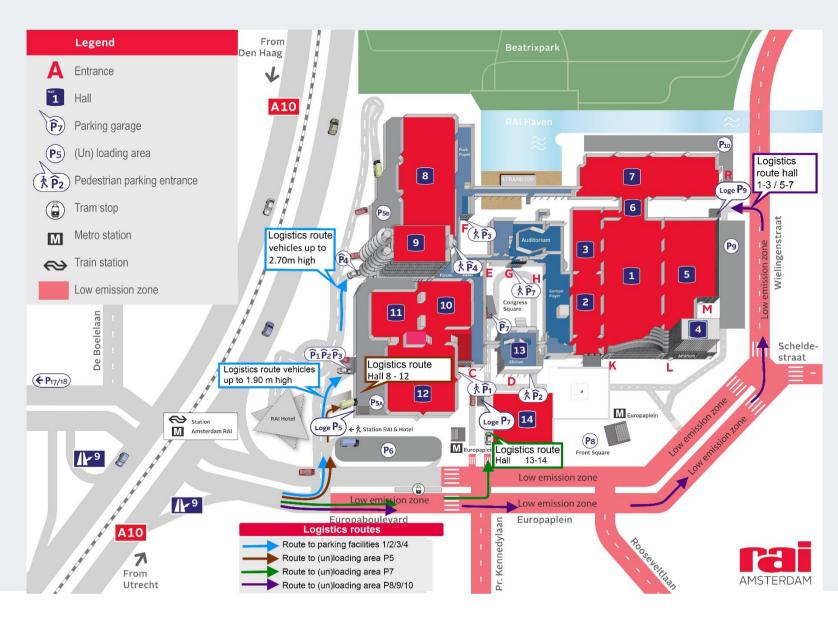

|                                                                 |  |  |
| Low emission<br>zone | Diesel cars with an emissions standard 0, 1, 2 or 3 engine.                                                                                                                                                                                                                                                                | Vans with an emissions standard 0, 1, 2 or 3 diesel engine. | Lorries: heavy goods vehicles in category N2 and N3 that weigh more than 3,500 kg with emissions standard 0, 1, 2 or 3, 4 and 5 diesel engines. | Coaches with emissions standard 0,1,2,3, 4 and 5 diesel engine. |  |  |



#### **GROUND PLAN**







# VEHICLES WITH VALID RAI LMS TIMESLOT CONTACT DHL AT REPORT LOCATION P17/P18