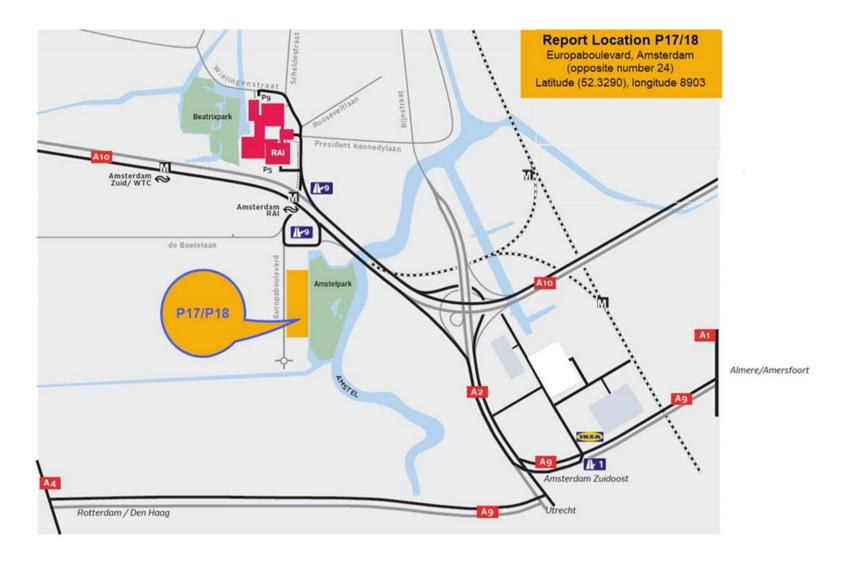

|  |  |
| Low emission<br>zone | Diesel cars with an emissions standard 0, 1, 2 or 3 engine.                                                                                                                                                                                                                                                                | Vans with an emissions standard 0, 1, 2 or 3 diesel engine. | Lorries: heavy goods vehicles in category N2 and N3 that weigh more than 3,500 kg with emissions standard 0, 1, 2 or 3, 4 and 5 diesel engines. | Coaches with emissions standard 0,1,2,3, 4 and 5 diesel engine. |  |  |



#### **GROUND PLAN**







# VEHICLES WITH VALID RAI LMS TIMESLOT CONTACT DHL AT REPORT LOCATION P17/P18