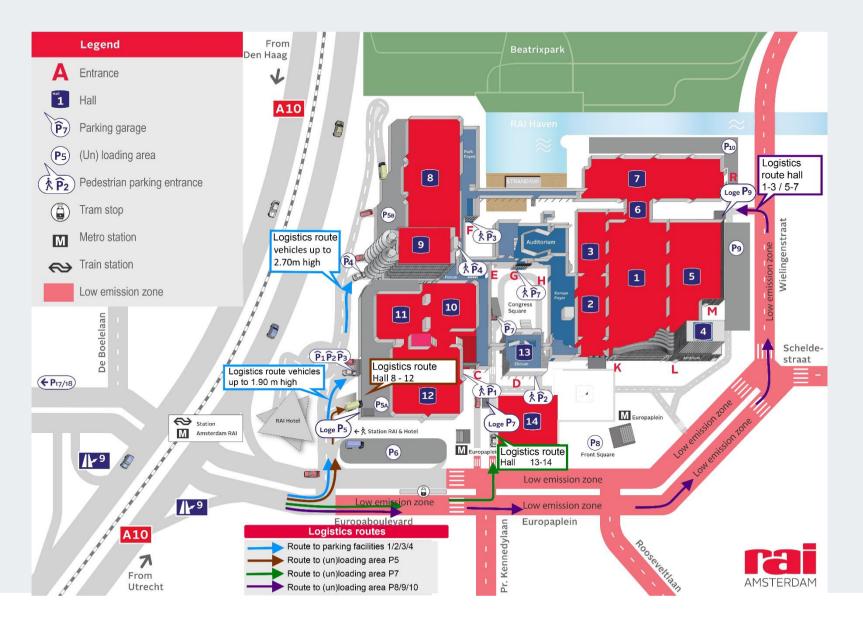

# **GROUND PLAN**

RAI Logistics Management System. Book the time slot that suits you best: simon@dhl-exh.com

# VEHICLES WITH VALID RAI LMS TIMESLOT CONTACT DHL AT REPORT LOCATION P17/P18

RAI Logistics Management System. Book the time slot that suits you best: <a href="mailto:simon@dhl-exh.com">simon@dhl-exh.com</a>