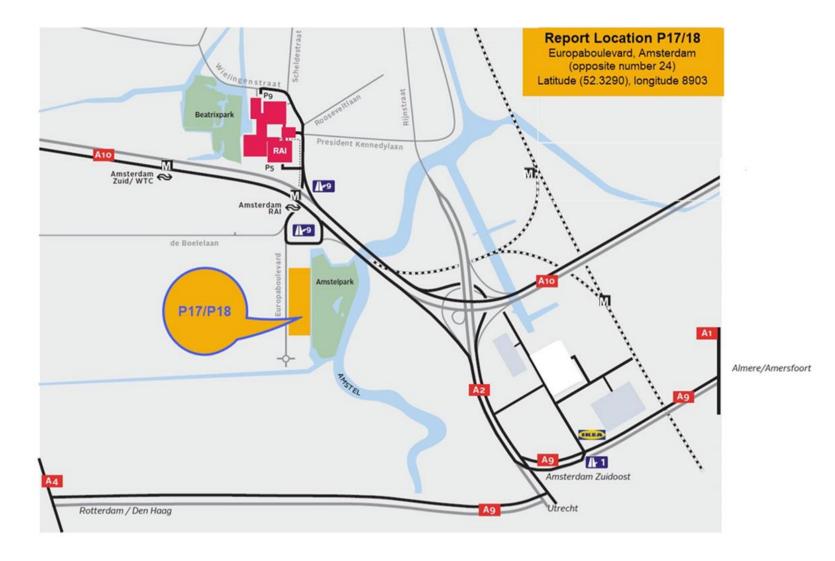

# VEHICLES WITH VALID RAI LMS TIMESLOT CONTACT DHL AT REPORT LOCATION P17/P18

RAI Logistics Management System. Book the time slot that suits you best: <a href="mailto:simon@dhl-exh.com">simon@dhl-exh.com</a>