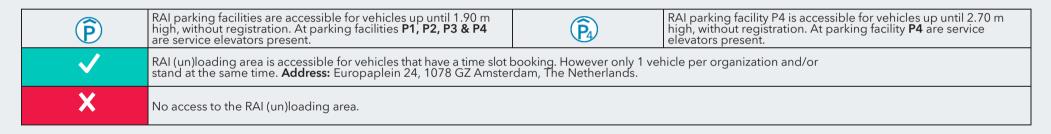

| N.A.       | 30 minutes                            | 45 minutes | 60 minutes                      |
| Day parking at:       |                            | P1/2/3/4                                                                                                                        | P4         | P8                                    | P8         | P8                              |
| Parking fee:          |                            | Parking is free of charge during build-up hours, scan the barcode on your build-up badge. It is not possible to stay overnight. |            |                                       |            |                                 |



### **LEGENDA**



#### **GENERAL TERMS AND CONDITIONS**

| 10                   | The maximum speed permitted on the exhibition grounds of Rai Amsterdam is 10km/h.                                                                                                                                                                                                                                          |                                                             |                                                                                                                                                 |                                                                 |  |  |  |
|----------------------|--------------------------------------------------------------------------------------------------------------