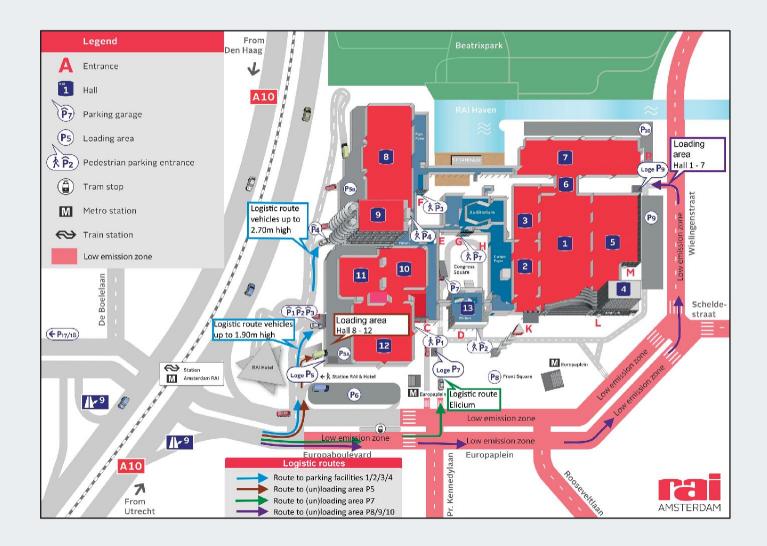

|                                                                 |  |  |  |
| Low emission<br>zone | Diesel cars with an emissions standard 0, 1, 2 or 3 engine.                                                                                                                                                                                                                                                                | Vans with an emissions standard 0, 1, 2 or 3 diesel engine. | Lorries: heavy goods vehicles in category N2 and N3 that weigh more than 3,500 kg with emissions standard 0, 1, 2 or 3, 4 and 5 diesel engines. | Coaches with emissions standard 0,1,2,3, 4 and 5 diesel engine. |  |  |  |



# **GROUND PLAN**