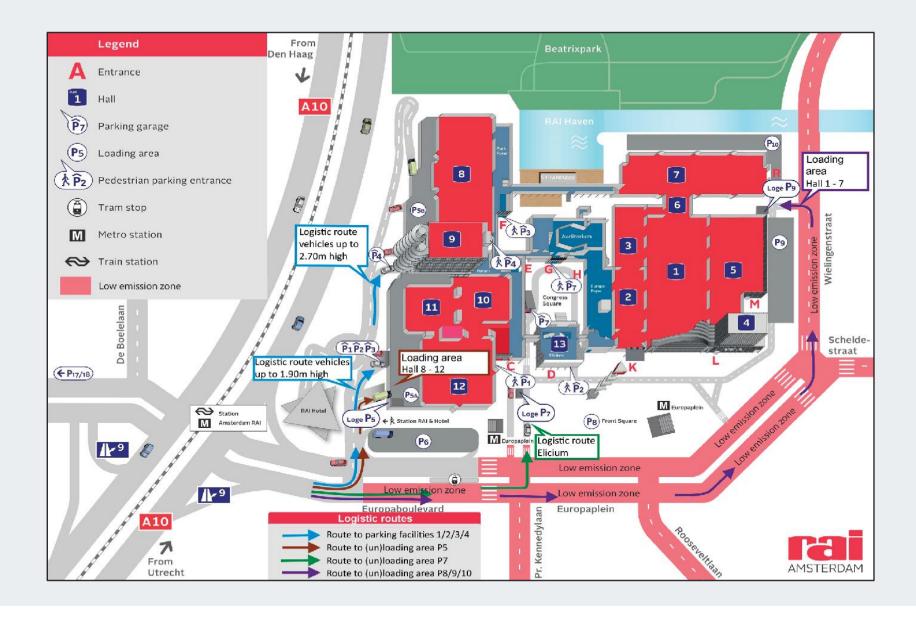

|                                                                 |  |  |
| Low emission<br>zone | Diesel cars with an emissions standard 0, 1, 2 or 3 engine.                                                                                                                                                                                                                                                                | Vans with an emissions standard 0, 1, 2 or 3 diesel engine. | Lorries: heavy goods vehicles in category N2 and N3 that weigh more than 3,500 kg with emissions standard 0, 1, 2 or 3, 4 and 5 diesel engines. | Coaches with emissions standard 0,1,2,3, 4 and 5 diesel engine. |  |  |



### **GROUND PLAN**