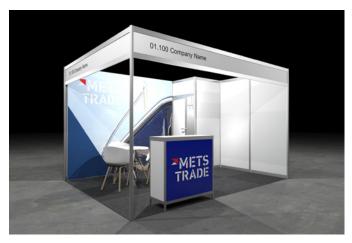

# METSTRADE STAND PACKAGES

Dive into the future of maritime excellence with METSTRADE's turnkey packages! Experience comfort with the Comfort package, or elevate your space with the Premium package's included graphics on the back wall. Packages are applicable for METSTRADE, Foiling Technology Pavilion (FTP), Marina & Yard Pavilion (MYP) and Construction Material Pavilion (CMP).

#### COMFORT PACKAGE

Application <u>before</u> 1 March 2024 Application <u>from</u> 1 March 2024

€ 440.00 PER M<sup>2</sup> € 466.00 PER M<sup>2</sup>

#### PREMIUM PACKAGE

Application <u>before</u> 1 March 2024 Application <u>from</u> 1 March 2024

€ 527.00 PER M<sup>2</sup> € 553.00 PER M<sup>2</sup>

\*A once-off registration fee of €495.00 (excl. VAT) is charged for each registration (including: company profile at metstrade.com and in catalogue, name in a-z listing flyer floor plan, access to exhibitor drinks and breakfast briefing on 19 November).