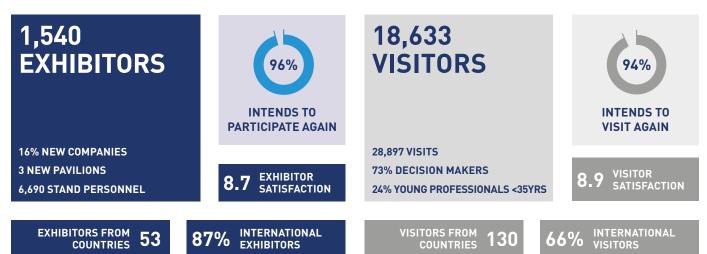

# FACTS & FIGURES 2023

### TOP 10 COUNTRIES

| 34%        | Netherlands    |
|------------|----------------|
| <b>9</b> % | Italy          |
| 8%         | United Kingdom |
| 6%         | Germany        |
| 5%         | France         |
| 4%         | Spain          |
| 3%         | Türkiye        |
| 2%         | Greece         |
| 2%         | Croatia        |
| 2%         | United States  |