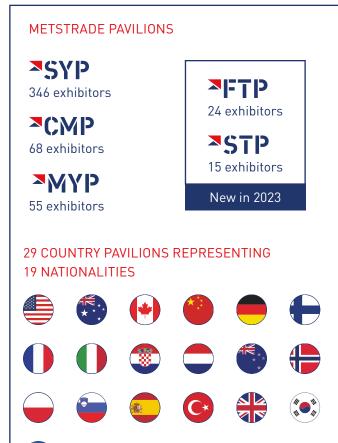

# FACTS & FIGURES 2023

### TOP 10 COUNTRIES

| 34%        | Netherlands    |
|------------|----------------|
| <b>9</b> % | Italy          |
| 8%         | United Kingdom |
| 6%         | Germany        |
| 5%         | France         |
| 4%         | Spain          |
| 3%         | Türkiye        |
| 2%         | Greece         |
| 2%         | Croatia        |
| 2%         | United States  |

# **BE PART OF A COUNTRY PAVILION**

In association with the International Council of Marine Industry Associations (ICOMIA),

METSTRADE features country pavilions. ICOMIA is the international trade association representing the global marine industry since 1966. ICOMIA brings together national marine industry associations (MIA's) in one global organization and represents them at an international level.

#### COUNTRY PAVILIONS ORGANISED BY MARINE INDUSTRY ASSOCIATIONS

#### COUNTRY PAVILIONS ORGANISED BY NON-MARINE INDUSTRY ASSOCIATIONS

RAI CHINA - 锐昂展览 Mr Chris Shen / Ms Cora Bao T: +86 333 60 702 M: +86 135 016 522 15 (Chris Shen) M: +86 176 210 647 40 (Cora Bao) E: c.shen@rai-global.com E: c.bao@rai-global.com