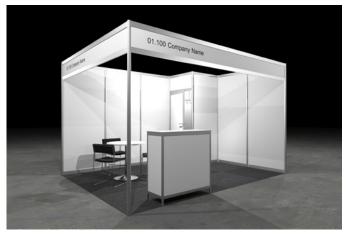

# METSTRADE STAND PACKAGES

Dive into the future of maritime excellence with METSTRADE's turnkey packages! Experience comfort with the Comfort package, or elevate your space with the Premium package's included graphics on the back wall. Packages are applicable for METSTRADE, Foiling Technology Pavilion (FTP), Marina & Yard Pavilion (MYP) and Construction Material Pavilion (CMP).

#### COMFORT PACKAGE

Application <u>before</u> 1 March 2024 Application <u>from</u> 1 March 2024

€ 440.00 PER M<sup>2</sup> € 466.00 PER M<sup>2</sup>

#### PREMIUM PACKAGE

Application <u>before</u> 1 March 2024 Application <u>from</u> 1 March 2024

€ 527.00 PER M<sup>2</sup> € 553.00 PER M<sup>2</sup>

\*A once-off registration fee of €495.00 (excl. VAT) is charged for each registration (including: company profile at metstrade.com and in catalogue, name in a-z listing flyer floor plan, access to exhibitor drinks and breakfast briefing on 19 November).