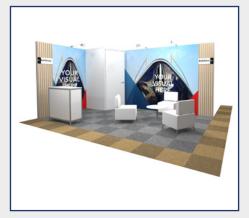

# **≈**syp

#### SYP STAND PACKAGES

The Superyacht Pavilion (SYP) package comes complete with free graphics on every inside wall (storage space excluded), elevating the visual appeal of your superyacht showcase. To provide you with convenience luxury food & beverage is included as well.

#### SYP CORNER STAND WHITE 15M<sup>2</sup>

Application before 1 March 2024

#### SYP CORNER STAND BLACK 15M<sup>2</sup>

#### Stand size

#### Application from 1 March 2024

| 12 M <sup>2</sup> | €9,660.00  | €9,972.00  |
|-------------------|------------|------------|
| 15 M <sup>2</sup> | €12,105.00 | €12,495.00 |
| 18 M <sup>2</sup> | €14,202.00 | €14,670.00 |
| 24 M <sup>2</sup> | €18,696.00 | €19,320.00 |
| 36 M <sup>2</sup> | €27,684.00 | €28,620.00 |