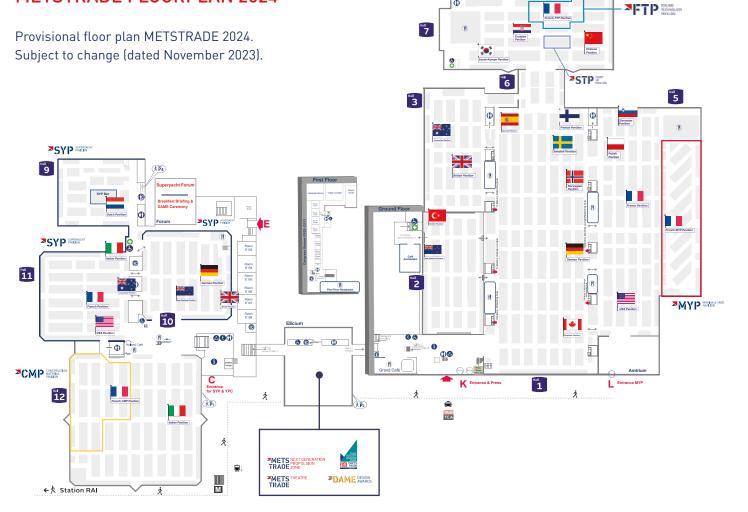

34%        | Netherlands    |
|------------|----------------|
| <b>9</b> % | Italy          |
| 8%         | United Kingdom |
| 6%         | Germany        |
| 5%         | France         |
| 4%         | Spain          |
| 3%         | Türkiye        |
| 2%         | Greece         |
| 2%         | Croatia        |
| 2%         | United States  |

#### METSTRADE COMMUNITIES









0

Instagram 5,700+





#### EXHIBITORS ABOUT METSTRADE

"If you are selling equipment for the marine industry, there is no better show to be at than METSTRADE"

"High quality of visitors"

"We already booked enough work for 2024-2025 by the second day!"

"Lots of interesting products and innovations"

"Again, best show of the year"

#### COMPANY TYPES METSTRADE VISITORS





# **METSTRADE FLOORPLAN 2024**



#### REBOOKING PROCESS TIMELINE



# METSTRADE STAND PACKAGES

Dive into the future of maritime excellence with METSTRADE's turnkey packages! Experience comfort with the Comfort package, or elevate your space with the Premium package's included graphics on the back wall. Packages are applicable for METSTRADE, Foiling Technology Pavilion (FTP), Marina & Yard Pavilion (MYP) and Construction Material Pavilion (CMP).



#### COMFORT PACKAGE



Application <u>before</u> 1 March 2024 Application <u>from</u> 1 March 2024

€ 440.00 PER M<sup>2</sup> € 466.00 PER M<sup>2</sup>

#### PREMIUM PACKAGE



Application <u>before</u> 1 March 2024 Application <u>from</u> 1 March 2024

€ 527.00 PER M<sup>2</sup> € 553.00 PER M<sup>2</sup>

\*A once-off registration fee of €495.00 (excl. VAT) is charged fo