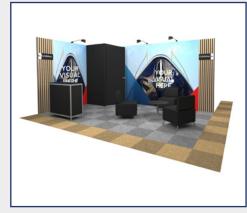

# **≈**syp

#### SYP STAND PACKAGES

The Superyacht Pavilion (SYP) package comes complete with free graphics on every inside wall (storage space excluded), elevating the visual appeal of your superyacht showcase. To provide you with convenience luxury food & beverage is included as well.

#### SYP CORNER STAND WHITE 15M<sup>2</sup>

Application before 1 March 2024

#### SYP CORNER STAND BLACK 15M<sup>2</sup>

#### Stand size

#### Application from 1 March 2024

| 12 M <sup>2</sup> | €9,660.00  | €9,972.00  |
|-------------------|------------|------------|
| 15 M <sup>2</sup> | €12,105.00 | €12,495.00 |
| 18 M <sup>2</sup> | €14,202.00 | €14,670.00 |
| 24 M <sup>2</sup> | €18,696.00 | €19,320.00 |
| 36 M <sup>2</sup> | €27,684.00 | €28,620.00 |