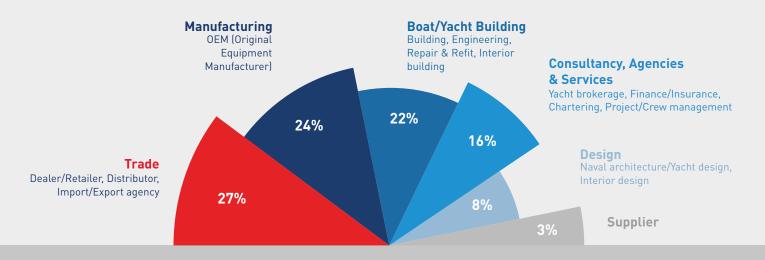

ES 2023





### TOP 10 COUNTRIES

| 34%        | Netherlands    |
|------------|----------------|
| <b>9</b> % | Italy          |
| 8%         | United Kingdom |
| 6%         | Germany        |
| 5%         | France         |
| 4%         | Spain          |
| 3%         | Türkiye        |
| 2%         | Greece         |
| 2%         | Croatia        |
| 2%         | United States  |

#### METSTRADE COMMUNITIES









0

Instagram 5,700+





#### EXHIBITORS ABOUT METSTRADE

"If you are selling equipment for the marine industry, there is no better show to be at than METSTRADE"

"High quality of visitors"

"We already booked enough work for 2024-2025 by the second day!"

"Lots of interesting products and innovations"

"Again, best show of the year"

#### COMPANY TYPES METSTRADE VISITORS





# **METSTRADE FLOORPLAN 2024**



#### REBOOKING PROCESS TIMELINE



# METSTRADE STAND PACKAGES

Dive into the future of maritime excellence with METSTRADE's turnkey packages! Experience comfort with the Comfort package, or elevate your space with the Premium package's included graphics on the back wall. Packages are applicable for METSTRADE, Foiling Technology Pavilion (FTP), Marina & Yard Pavilion (MYP) and Construction Material Pavilion (CMP).



#### COMFORT PACKAGE



Application <u>before</u> 1 March 2024 Application <u>from</u> 1 March 2024

€ 440.00 PER M<sup>2</sup> € 466.00 PER M<sup>2</sup>

#### PREMIUM PACKAGE



Application <u>before</u> 1 March 2024 Application <u>from</u> 1 March 2024

€ 527.00 PER M<sup>2</sup> € 553.00 PER M<sup>2</sup>

\*A once-off registration fee