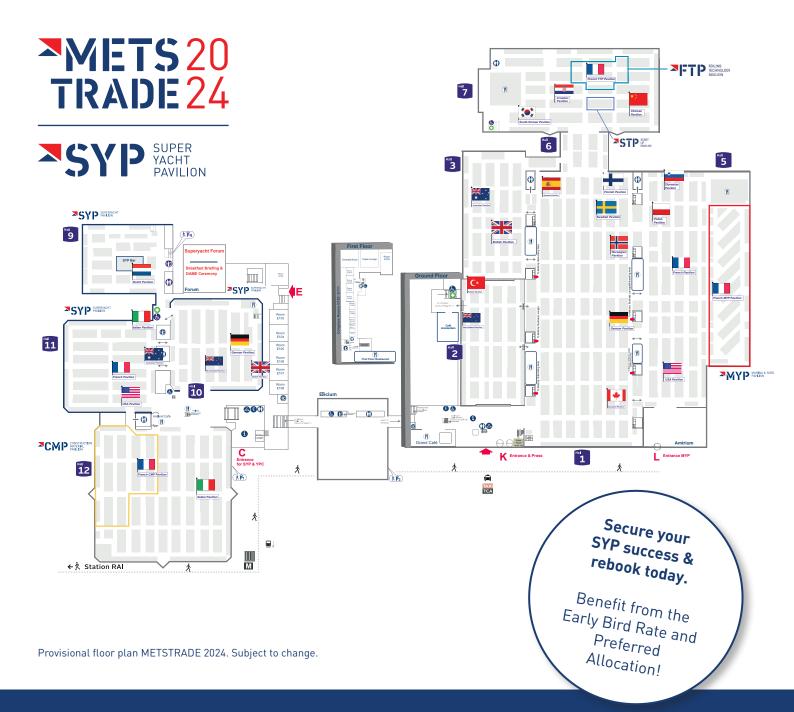

# **Essential rebooking information**

The SuperYacht Pavilion is unique in its kind. The area has been a huge attraction to exhibitors and is known as THE place where the superyacht supply chain comes together. For 2024, the SuperYacht Pavilion will remain at its existing location: Halls 9, 10, 11. The combination with Superyacht Forum Live (organised by the SuperYacht Group) makes SYP a very powerful trade platform for builders, captains, management companies, interior designers, naval architects and many more.

## **National pavilions**

If you participate in a national pavilion, please sign up with your pavilion organiser.