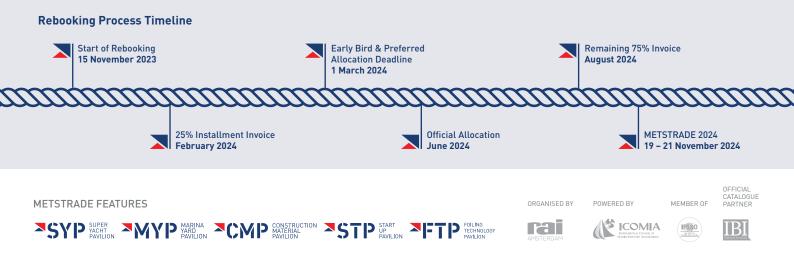

## We'd like to learn more about your preferences

Space at SYP 2024 is limited. Applications will be served on a first come, first serve basis. As an exhibitor, you can rank your top three preferred locations. We will consider your preferences when assigning stand locations, and we will do our best to accommodate your requests. If we are unable to assign you to one of your preferred locations, we will allocate you an alternative location that is as close to your preferences as possible. If you have not rebooked before 1 March 2024 (Early Bird deadline) you will risk losing your preferred locations. The official allocation of stand space will be issued in June 2024.

## How to rebook your stand at METSTRADE 2023?

- Rebook with a METSTRADE representative. They will visit your stand to discuss your needs and help you find the best stand space for your company.
- Rebook at the METSTRADE (Re)Booking office in Hall 13 at stand 13.104. A METSTRADE team member will be
- available to help you rebook your stand and answer any questions you have.
- **NEW!** if you booked Promotions and Visibility for METSTRADE 2023, you can rebook these for the 2024 edition.