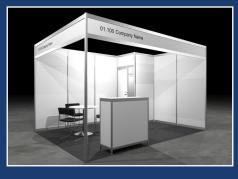

#### New stand packages

For METSTRADE 2024, we are introducing new stand packages to choose from: Comfort and Premium. These packages are designed to make exhibiting at METSTRADE as easy and stress-free as possible.

Both packages include everything you need to create a professional and inviting stand, including walls, furniture, storage space, power, and flooring. The Premium package also includes a graphic on your back wall.

#### **COMFORT PACKAGE**

APPLICATION <u>BEFORE</u> 1 MARCH 2024 € 440 PER M<sup>2</sup>

APPLICATION <u>FROM</u> 1 MARCH 2024 € 466 PER M<sup>2</sup>