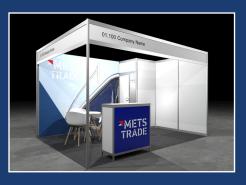

#### New stand packages

For METSTRADE 2024, we are introducing new stand packages to choose from: Comfort and Premium. These packages are designed to make exhibiting at METSTRADE as easy and stress-free as possible.

Both packages include everything you need to create a professional and inviting stand, including walls, furniture, storage space, power, and flooring. The Premium package also includes a graphic on your back wall.

#### PREMIUM PACKAGE

APPLICATION <u>BEFORE</u> 1 MARCH 2024 € 527 PER M<sup>2</sup> APPLICATION FROM 1 MARCH 2024

€ 553 PER M<sup>2</sup>

\*A once-off registration fee of €495,- (excl. VAT) is charged for each registration.