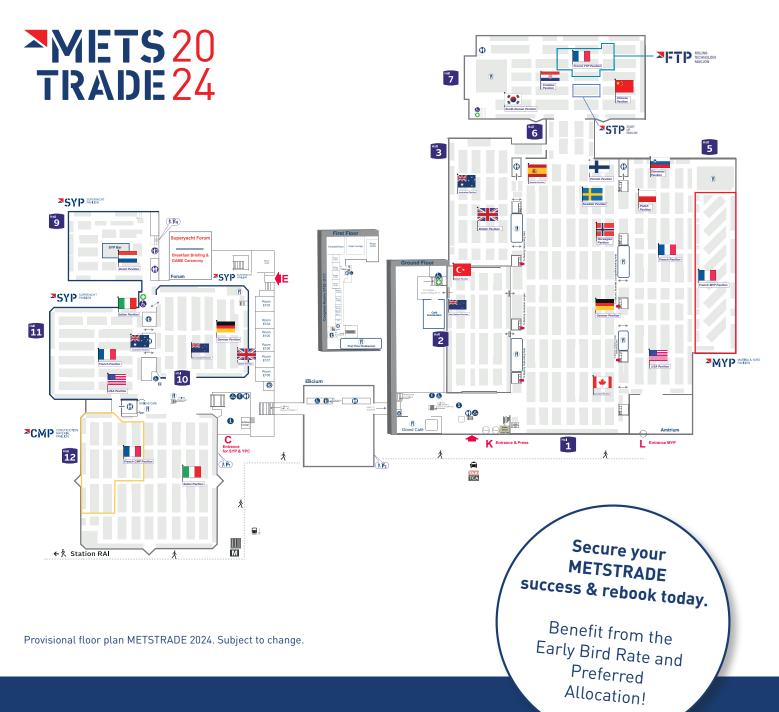

### **Essential rebooking information**

Join us in RAI Amsterdam's exhibition halls 1-2-3-5-6-7-9-10-11 and 12 for the ultimate marine industry event. With new additions and partnerships, METSTRADE 2024 is the must-attend show for exhibitors and visitors alike and the perfect place to connect with the marine industry and take your business to the next level.

#### **National pavilions**

If you participate in a national pavilion, please sign up with your pavilion organiser.