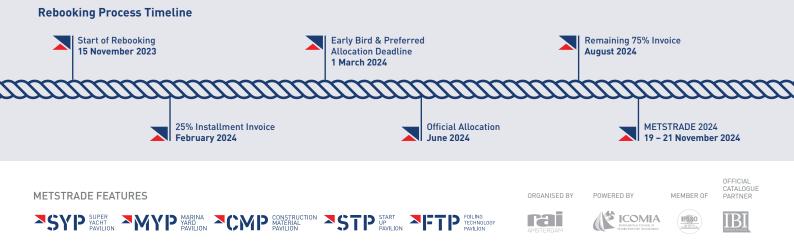

### **Essential rebooking information**

Join us in RAI Amsterdam's exhibition halls 1-2-3-5-6-7-9-10-11 and 12 for the ultimate marine industry event. With new additions and partnerships, METSTRADE 2024 is the must-attend show for exhibitors and visitors alike and the perfect place to connect with the marine industry and take your business to the next level.

#### We'd like to learn more about your preferences

As an exhibitor, you can rank your top three preferred locations. We will consider your preferences when assigning stand locations, and we will do our best to accommodate your requests. If we are unable to assign you to one of your preferred locations, we will allocate you an alternative location that is as close to your preferences as possible. If you have not rebooked before 1 March 2024 (Early Bird deadline) you will risk losing your preferred locations. The official allocation of stand space will be issued in June 2024.

#### How to rebook your stand at METSTRADE 2023?

- Rebook with a METSTRADE representative. They will visit your stand to discuss your needs and help you find the best stand space for your company.
- Rebook at the METSTRADE (Re)Booking office in Hall 13 at stand 13.104. A METSTRADE team member will be available to help you rebook your stand and answer any questions you have.
- **NEW!** if you booked Promotions and Visibility for METSTRADE 2023, you can rebook these for the 2024 edition.